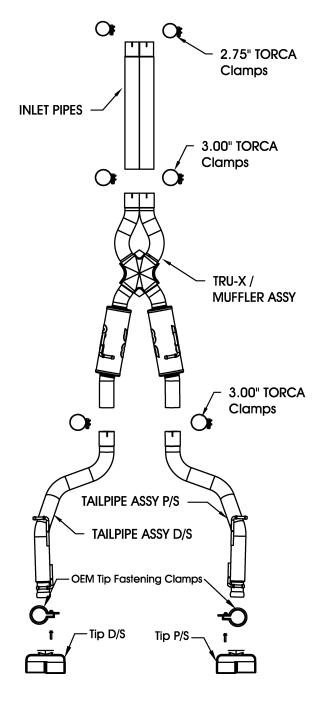

## Step 1: (Carefully read all instructions

before installation) Remove the OEM system by loosening all the assembly clamps. Remove the muffler assemblies making sure you retain all the OEM mounting hardware and rubber insulators as they will be used to install your new MAGNAFLOW system.

**Step 2:** Begin installation of the new system by fastening the (2) Inlet pipes to the catalytic converter extensions using the supplied 2.75" clamps. Leave all clamps and fasteners loose for final adjustment of the complete system. Install the Tru-X/ Muffler assembly using the supplied 3.00" clamps and by fitting the welded hangers into the OEM rubber insulators. Install the driver's and passenger's Tailpip Assemblies in a similar fashion. Install the quad tips to the Tailpipe exit pipe using the supplied band clamps and bolts.