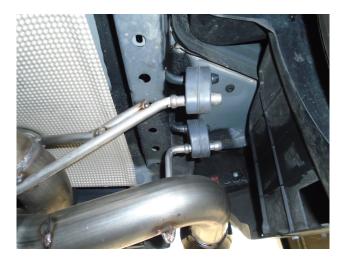

# INSTALLATION INSTRUCTIONS

**Step 1:** To remove the OE muffler assembly unfasten the hardware at the flange. While supporting the muffler extract the hangers from the rubber insulators (retain rubber insulators as they will be reused).

**Step 2:** Begin Installing the new MagnaFlow system by attaching the inlet pipe to the OE outlet using the supplied fasteners and gasket.

Step 3: Next, insert the hangers into the rubber insulators.

MAGNAFLOW: 1901 Corporate Centre Dr - Oceanside, CA 92056 | 1(800)990-0905 Technical Support: 1(800) 959-9226 | Email: moreinfo@magnaflow.com