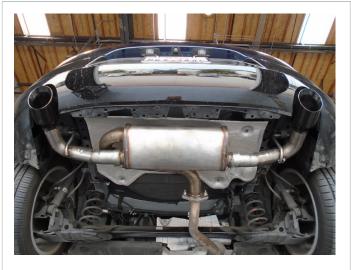

# INSTALLATION INSTRUCTIONS

Once a final position has been chosen for the new exhaust system, evenly tighten all clamps from front to rear using the torque specifications on page one of the instructions. Inspect all fasteners after 25-50 miles of operation and re-tighten if necessary.