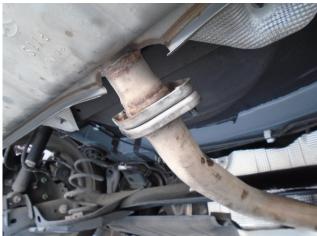

# INSTALLATION INSTRUCTIONS

**Step 1:** To remove the OE muffler assembly unfasten the hardware at the flange. While supporting the muffler extract the hangers from the rubber insulators (retain rubber insulators as they will be reused).

**Step 2:** Begin Installing the new MagnaFlow system by attaching the inlet pipe to the OE outlet using the supplied fasteners and gasket.

Step 3: Next, insert the hangers into the rubber insulators.

MAGNAFLOW: 1901 Corporate Centre Dr - Oceanside, CA 92056 | 1(800)990-0905 Technical Support: 1(800) 959-9226 | Email: moreinfo@magnaflow.com