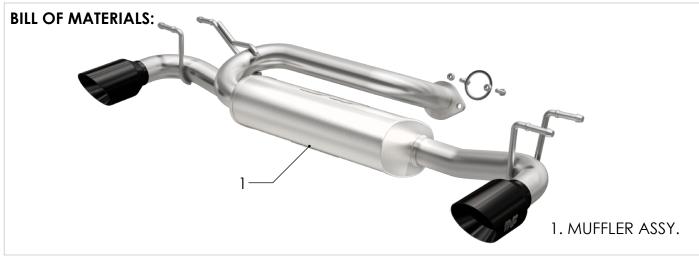

#### **HARDWARE KIT:**

- 1. [2] M10-1.25 Bolt
- 2. [2] M10-1.25 Nut
- 3. [1] Gasket

**ATTENTION:** Always install any supplied band or U-bolt clamps to the proper torque specifications of 40-45 ft-lb for band clamps and 30-35 ft-lb for U-bolt clamps. Over tightening will result in the clamps breaking and will NOT be warranted by MagnaFlow.

# INSTALLATION INSTRUCTIONS

Once a final position has been chosen for the new exhaust system, evenly tighten all clamps from front to rear using the torque specifications on page one of the instructions. Inspect all fasteners after 25-50 miles of operation and re-tighten if necessary.