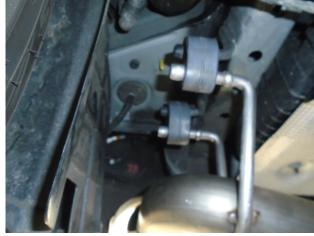

**Step 2:** Begin Installing the new MagnaFlow system by attaching the inlet pipe to the OE outlet using the supplied fasteners and gasket.

Step 3: Next, insert the hangers into the rubber insulators.

MAGNAFLOW: 1901 Corporate Centre Dr - Oceanside, CA 92056 | 1(800)990-0905 Technical Support: 1(800) 959-9226 | Email: moreinfo@magnaflow.com