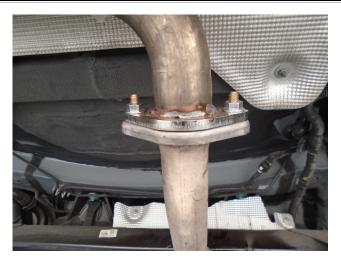

# INSTALLATION INSTRUCTIONS

**Step 1:** To remove the OE muffler assembly unfasten the hardware at the flange. While supporting the muffler extract the hangers from the rubber insulators (retain rubber insulators as they will be reused).

**Step 2:** Begin Installing the new MagnaFlow system by attaching the inlet pipe to the OE outlet using the supplied fasteners and gasket.

Step 3: Next, insert the hangers into the rubber insulators.

MAGNAFLOW: 1901 Corporate Centre Dr - Oceanside, CA 92056 | 1(800)990-0905 Technical Support: 1(800) 959-9226 | Email: moreinfo@magnaflow.com