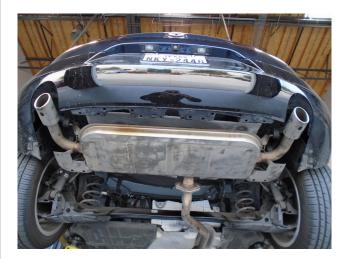

# INSTALLATION INSTRUCTIONS

Once a final position has been chosen for the new exhaust system, evenly tighten all clamps from front to rear using the torque specifications on page one of the instructions. Inspect all fasteners after 25-50 miles of operation and re-tighten if necessary.