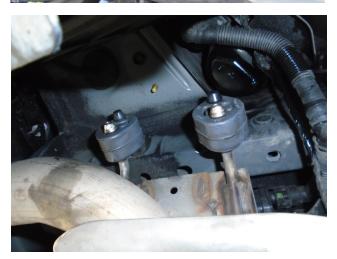

# INSTALLATION INSTRUCTIONS

**Step 1:** To remove the OE muffler assembly unfasten the hardware at the flange. While supporting the muffler extract the hangers from the rubber insulators (retain rubber insulators as they will be reused).

**Step 2:** Begin Installing the new MagnaFlow system by attaching the inlet pipe to the OE outlet using the supplied fasteners and gasket.

Step 3: Next, insert the hangers into the rubber insulators.

MAGNAFLOW: 1901 Corporate Centre Dr - Oceanside, CA 92056 | 1(800)990-0905 Technical Support: 1(800) 959-9226 | Email: moreinfo@magnaflow.com