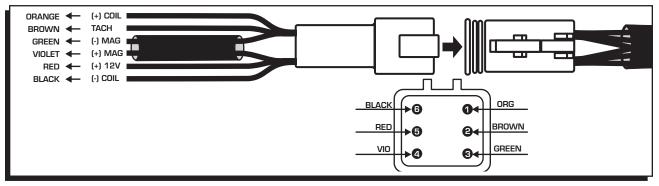

### WIRING

Figure 1 shows the position, color and function of each wire.

**Magnetic Pickup:** The Magnetic Pickup wires are in the 6-Pin connector. The Mag positive (+) wire is Violet, the Mag Negative(-) is Green. They are in the terminals marked "3" and "4".

Figure 1 The Color, Function and Position of Each Wire.