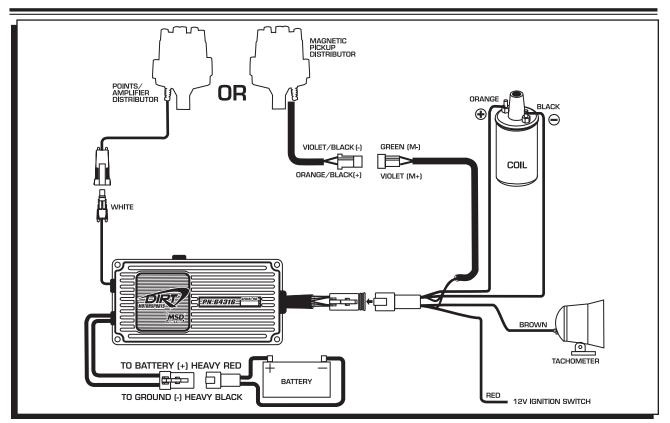

### Triggering

The MSD can be triggered by points, amplifier, or with a magnetic pickup.

**Points**: The single White wire of the MSD is for points triggering. It connects to the points/amplifier output wire of the distributor.

**Magnetic Pickup:** The Magnetic Pickup wires are in the 6-Pin connector. The Mag positive (+) wire is Violet, the Mag Negative(-) is Green. They are in the terminals marked "3" and "4".

Figure 1 The Color, Function and Position of Each Wire.

### Figure 2 General Installation.