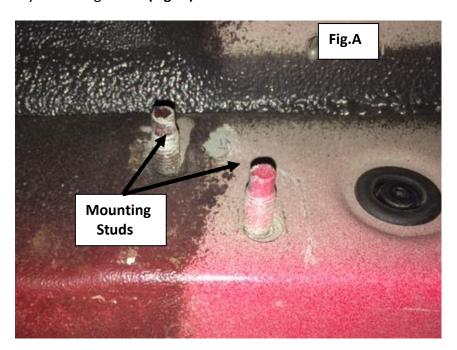

## **INSTALLATION:**

**Step 1:** Remove factory running bards if equipped and set aside. This will expose the 6 factory mounting studs. **(Fig. A)** 

<u>Step2:</u> Starting with the driver side, align the step bar brackets with the OE mounting studs and Fasten ( hand tigten) with the supplied M8 flanged nuts. **(Fig.B)** 