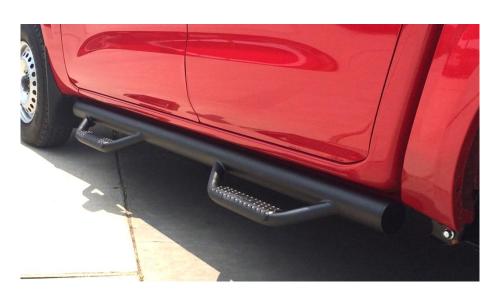

PART NUMBER: **N1474CC, N1574CC** 

PRODUCT: **STEPS** 

APPLICATION: 15-16 NAVARA

| Parts Included:     | Qty |
|---------------------|-----|
| Driver side step    | 1   |
| Passenger side step | 1   |
| Hardware pack:      | 1   |
| M8 flanged hex nuts | 12  |