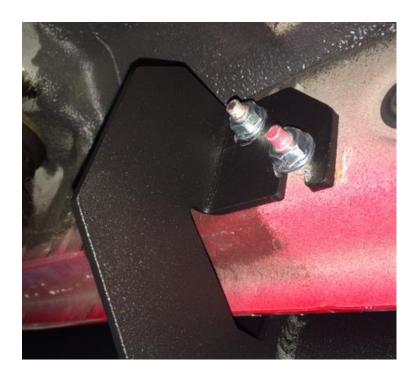

## **INSTALLATION:**

**Step 1:** Remove factory running bards if equipped and set aside. This will expose the 6 factory mounting studs. **(Fig. A)** 

<u>Step2:</u> Starting with the driver side, align the step bar brackets with the OE mounting studs and Fasten ( hand tigten) with the supplied M8 flanged nuts. **(Fig.B)** 