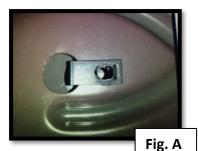

<u>Step 5:</u> Insert one  $8mm \times 1 \%$  Tinnerman clip into each mounting hole by sliding the clip from the large hole and lining up the threaded part with the smaller hole. Make sure the flat side of the clip faces toward the outside of the body. (Fig. A)