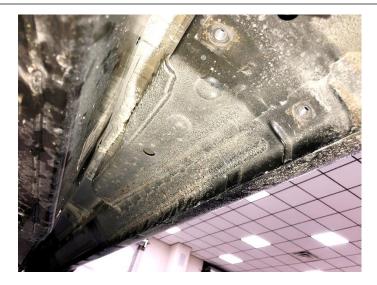

## **N-FAB NERF STEP SYSTEM**

**STEP 1:** Identify driver side step.

**STEP 2:** Remove any factory running boards or hardware and discard. **STEP 3:** Clean/tap the three factory threaded mounting locations.

**STEP 4:** Carefully place step into place and loosely fasten using the supplied M10X25mm hardware.

Step 5: Next, tighten the three lower bolts first following with the three upper bolts.Step 6: Repeat steps 2-5 with passenger side.Step7: Your install is now complete.