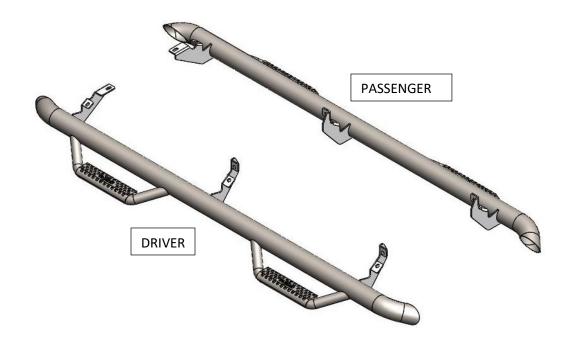

| PARTS INCLUDED |  |
|----------------|--|
| DRIVER SIDE    |  |
| PASSENGER SIDE |  |

## **N-FAB NERF STEP SYSTEM**

**STEP 1:** Identify driver side step.

**STEP 2:** Remove any factory running boards or hardware and discard. **STEP 3:** Clean/tap the three factory threaded mounting locations.