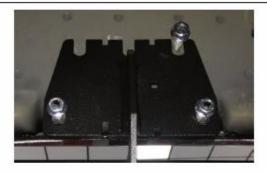

<u>Step 4:</u> An additional person is recommended for this step. Carefully install the Hoop step to the three factory attachment points using the provided M8 flanged hex nuts. Leave finger tight for now.

**Step 5:** After finial adjustment, tighten (x3) bracket to (20 ft./lbs of torque.)

**Step 6:** Next, tighten (x3) mounting brackets at the main tube ( 20-25 ft./lbs torque.)

**Step 7:** Re-peat steps 1-6 for passenger side.