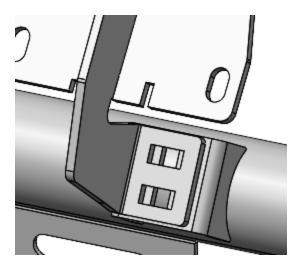

| PARTS INCLUDED      |   |
|---------------------|---|
| DRIVER SIDE STEP    | 1 |
| PASSENGER SIDE STEP |   |
| Mounting Brackets   |   |

Identify driver side step.

<u>Step 1</u>: Install the (x6) mounting brackets to each attachment point on the main tube and leave loose for now. *Note the bracket orientation. The front bracket bends towards the front of the vehicle.* 