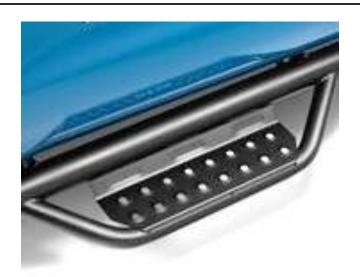

I-SHEET PART NUMBER: INST-00294

PART NUMBER: 219416722
PRODUCT: HOOP STEP

APPLICATION: RAM 1500 QC

| Г Г                  |                                        |      |
|----------------------|----------------------------------------|------|
| HARDWARE DESCRIPTION |                                        | QTY. |
|                      |                                        |      |
| FLNT-<br>00696X      | M8-1.25 CLASS 8 SERRATED FLANGE<br>NUT | 18   |
| FDRW-<br>00736X      | M8 FENDER WASHER                       | 18   |
|                      | 10MM flanged nut                       | 12   |
|                      | 10MM Carriage bolt                     | 12   |

I-SHEET PART NUMBER: INST-00294

PART NUMBER: 219416722
PRODUCT: HOOP STEP

APPLICATION: RAM 1500 QC

Step 2: Starting with the driver side, remove any steps and old hardware from the vehicle.

<u>Step 3:</u> On the inside rocker panel there will be three-attachment point consisting of three 8mm studs coming out from the panel. These studs may be covered in paint and will need to be cleaned before the installation.