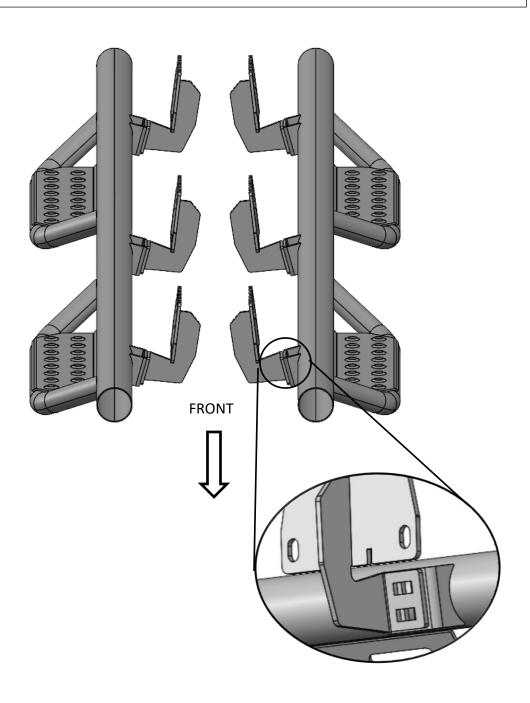

| PARTS INCLUDED      |   |
|---------------------|---|
| DRIVER SIDE STEP    | 1 |
| PASSENGER SIDE STEP |   |
| Mounting Brackets   |   |

Identify driver side step.

<u>Step 1</u>: Install the (x6) mounting brackets to each attachment point on the main tube and leave loose for now. *Note the bracket orientation. The front bracket bends towards the front of the vehicle.* 