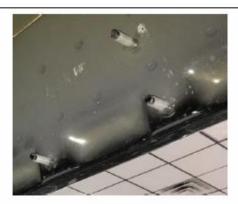

I-SHEET PART NUMBER: INST-00294

PART NUMBER: 219416722
PRODUCT: HOOP STEP

APPLICATION: RAM 1500 QC

Step 2: Starting with the driver side, remove any steps and old hardware from the vehicle.

<u>Step 3:</u> On the inside rocker panel there will be three-attachment point consisting of three 8mm studs coming out from the panel. These studs may be covered in paint and will need to be cleaned before the installation.