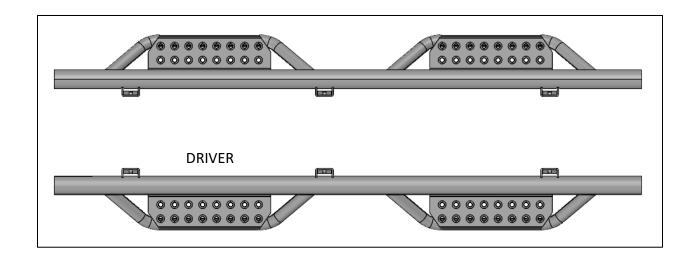

| PARTS INCLUDED      |   |
|---------------------|---|
| DRIVER SIDE STEP    | 1 |
| PASSENGER SIDE STEP |   |
| Mounting Brackets   |   |

Identify driver side step.

<u>Step 1</u>: Install the (x6) mounting brackets to each attachment point on the main tube and leave loose for now. *Note the bracket orientation. The front bracket bends towards the front of the vehicle.* 