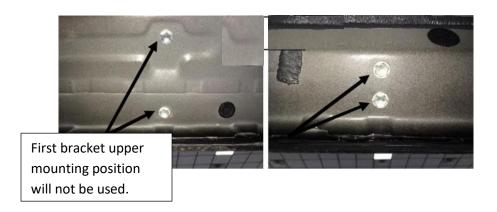

## Step 2 Remove any factory hardware and discard.

**Step 3:** Position step up to the body of the vehicle and align the brackets up with the factory mounting locations.

<u>Step 4:</u> Beginning with the center bracket, start one of the M8x30mm hex bolts into the factory bolt location and leave loose. Start the second M8x30mm hex bolt in the same bracket and loosely tighten.