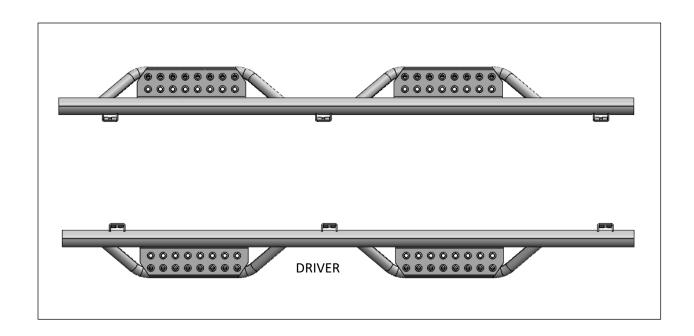

| PARTS INCLUDED    |  |
|-------------------|--|
| DRIVER SIDE       |  |
| PASSENGER SIDE    |  |
| MOUNTING BRACKETS |  |

**Step 1:** Identify Driver side step

<u>Step 2.</u> Install the (x6) mounting brackets to each attachment point on the main tube using the supplied M10x25 carriage bolts, M10 hex nuts and leave loose for now. <u>Note the bracket orientation for driver and passenger.</u>