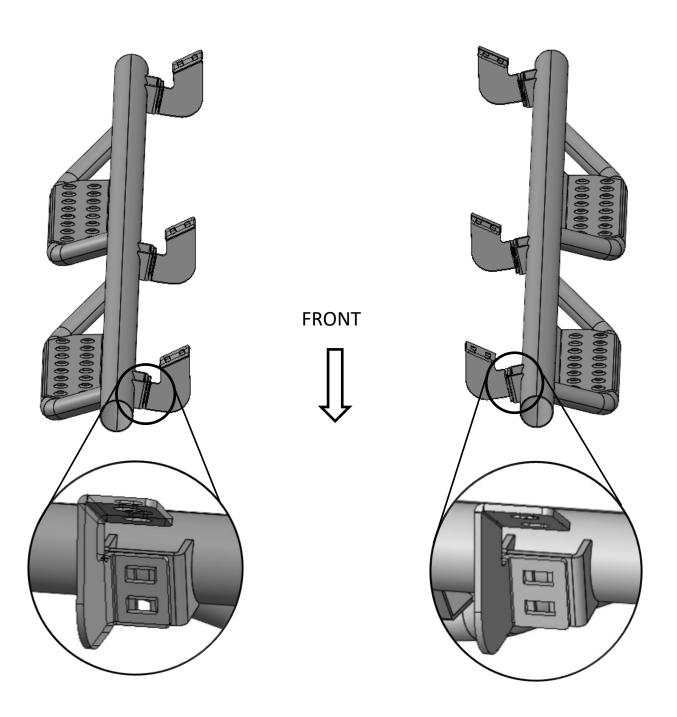

| PARTS INCLUDED    |  |
|-------------------|--|
| DRIVER SIDE       |  |
| PASSENGER SIDE    |  |
| MOUNTING BRACKETS |  |

**Step 1:** Identify Driver side step

<u>Step 2.</u> Install the (x6) mounting brackets to each attachment point on the main tube using the supplied M10x25 carriage bolts, M10 hex nuts and leave loose for now. <u>Note the bracket orientation for driver and passenger.</u>