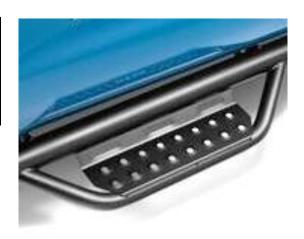

| PARTS INCLUDED    |  |
|-------------------|--|
| DRIVER SIDE       |  |
| PASSENGER SIDE    |  |
| MOUNTING BRACKETS |  |

**Step 1:** Identify Driver side step

<u>Step 2.</u> Install the (x6) mounting brackets to each attachment point on the main tube using the supplied M10x25 carriage bolts, M10 hex nuts and leave loose for now. <u>Note the bracket orientation for driver and passenger.</u>