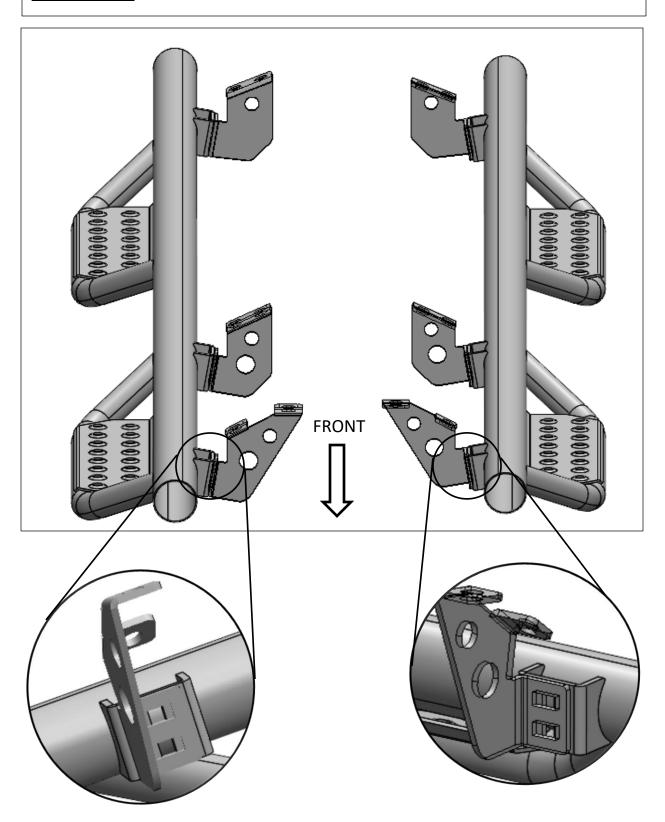

| PARTS INCLUDED   |  |
|------------------|--|
| DRIVER SIDE      |  |
| PASSENGER SIDE   |  |
| Mounting Bracket |  |

**Step 1:** Locate the driver side step rail.

<u>Step 2:</u> Install the (x6) mounting brackets to each attachment point on the main tube using the supplied M10x25 carriage bolts, M10 hex nuts and leave loose for now. <u>NOTE Bracket orientation. The bend faces towards the front on driver side and towards rear on passenger side.</u>

## **Step 3:** Remove any factory hardware and discard.

**Step 4:** Position step up to the body of the vehicle and align the brackets up with the factory mounting locations.

<u>Step 5:</u> Beginning with the center bracket, start one of the M8x30mm hex bolts into the factory bolt location and leave loose. Start the second M8x30mm hex bolt in the same bracket and loosely tighten.