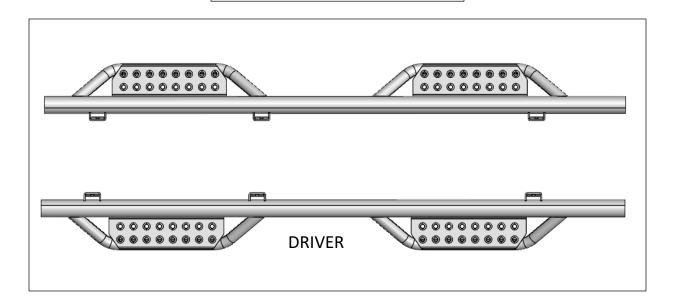

| PARTS INCLUDED   |  |
|------------------|--|
| DRIVER SIDE      |  |
| PASSENGER SIDE   |  |
| Mounting Bracket |  |

**Step 1:** Locate the driver side step rail.

<u>Step 2:</u> Install the (x6) mounting brackets to each attachment point on the main tube using the supplied M10x25 carriage bolts, M10 hex nuts and leave loose for now. <u>NOTE Bracket orientation. The bend faces towards the front on driver side and towards rear on passenger side.</u>