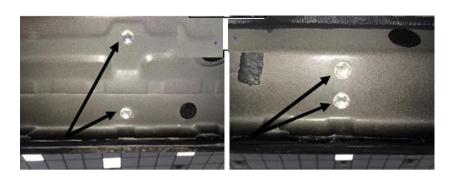

## **Step 3:** Remove any factory hardware and discard.

**Step 4:** Position step up to the body of the vehicle and align the brackets up with the factory mounting locations.

<u>Step 5:</u> Beginning with the center bracket, start one of the M8x30mm hex bolts into the factory bolt location and leave loose. Start the second M8x30mm hex bolt in the same bracket and loosely tighten.