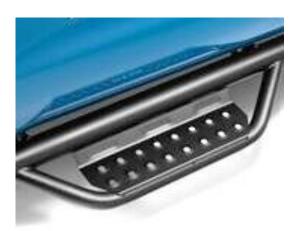

| PARTS INCLUDED   |  |
|------------------|--|
| DRIVER SIDE      |  |
| PASSENGER SIDE   |  |
| Mounting Bracket |  |

**Step 1:** Locate the driver side step rail.

<u>Step 2:</u> Install the (x6) mounting brackets to each attachment point on the main tube using the supplied M10x25 carriage bolts, M10 hex nuts and leave loose for now. <u>NOTE Bracket orientation. The bend faces towards the front on driver side and towards rear on passenger side.</u>