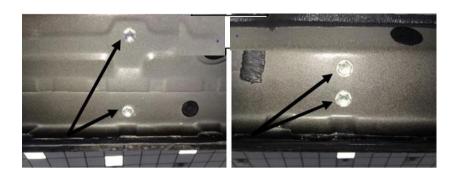

## **Step 3:** Remove any factory hardware and discard.

**Step 4:** Position step up to the body of the vehicle and align the brackets up with the factory mounting locations.

<u>Step 5:</u> Beginning with the center bracket, start one of the M8x30mm hex bolts into the factory bolt location and leave loose. Start the second M8x30mm hex bolt in the same bracket and loosely tighten.