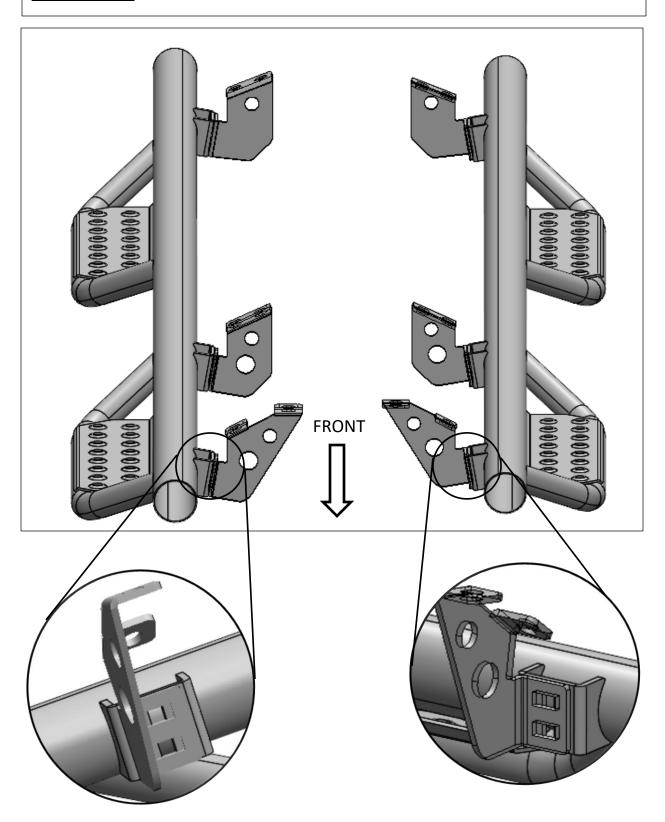

| PARTS INCLUDED   |  |
|------------------|--|
| DRIVER SIDE      |  |
| PASSENGER SIDE   |  |
| Mounting Bracket |  |

**Step 1:** Locate the driver side step rail.

<u>Step 2:</u> Install the (x6) mounting brackets to each attachment point on the main tube using the supplied M10x25 carriage bolts, M10 hex nuts and leave loose for now. <u>NOTE Bracket orientation. The bend faces towards the front on driver side and towards rear on passenger side.</u>