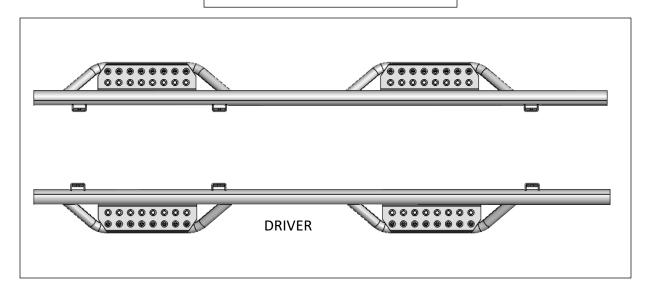

| PARTS INCLUDED   |  |
|------------------|--|
| DRIVER SIDE      |  |
| PASSENGER SIDE   |  |
| Mounting Bracket |  |

**Step 1:** Locate the driver side step rail.

<u>Step 2:</u> Install the (x6) mounting brackets to each attachment point on the main tube using the supplied M10x25 carriage bolts, M10 hex nuts and leave loose for now. <u>NOTE Bracket orientation. The bend faces towards the front on driver side and towards rear on passenger side.</u>