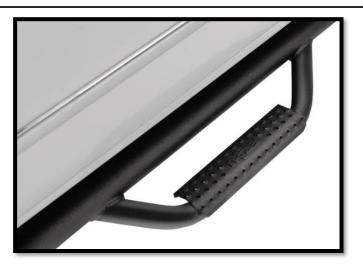

## **DO NOT USE IMPACT TOOLS**

**Step 1:** Locate the driver side step rail.

<u>Step 2</u> Carefully raise the Nerf Step up into position aligning the mounting brackets with the factory-threaded holes. Beginning with the center bracket start one of the supplied M8x30mm Hex bolts in the upper mount and finger tighten. This will allow the Nerf step to be suspended while you start the reminder of the hardware.