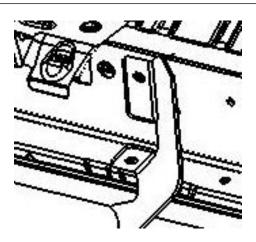

## **DO NOT USE IMPACT TOOLS**

**Step 1:** Locate the driver side step rail.

<u>Step 2</u> Carefully raise the Nerf Step up into position aligning the mounting brackets with the factory-threaded holes. Beginning with the center bracket start one of the supplied M8x30mm Hex bolts in the upper mount and finger tighten. This will allow the Nerf step to be suspended while you start the reminder of the hardware.

**Step 3** Next, start all remainder hardware in the factory locations and leave loose.

<u>Step 4</u> After final adjustment tighten all the lower mount first then the upper mounts. <u>Step 5:</u> Repeat steps 2-4 for the passenger side.