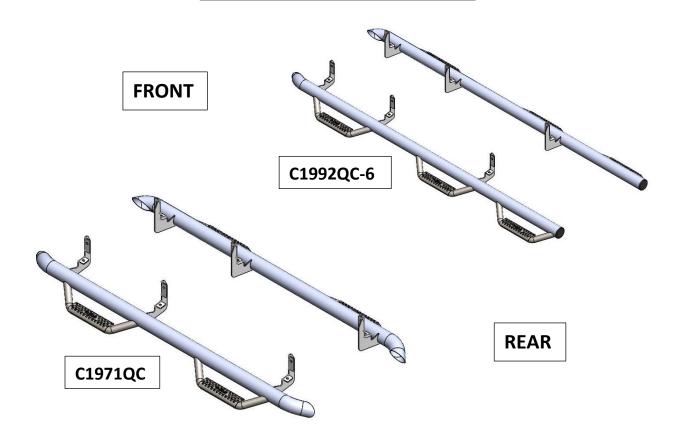

| PARTS INCLUDED | QTY |
|----------------|-----|
| Driver Side    | 1   |
| Passenger side | 1   |