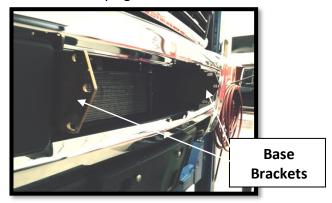

## **INSTALLATION:**

**Step 1:** Insert the four 8mm tinnerman clips into the mounting holes located behind the bumper opening.

**Step 2:** Align the two Base brackets to the 8mm clip mounts and fasten using the supplied 8X 20mm hex head bolts and washers. Loosely tighten at this time.

**Step 3:** Align the Light bar brackets with the Base brackets and fasten with the supplied 8 X 20mm button head bolts, nuts, and washer and loosely tighten.

**Step 4:** Once the light bar is aligned to desired position, tighten all hardware. Your install is now complete.