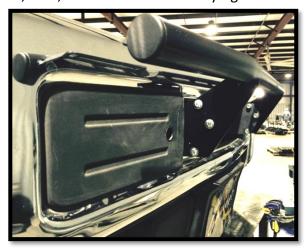

**Step 3:** Align the Light bar brackets with the Base brackets and fasten with the supplied 8 X 20mm button head bolts, nuts, and washer and loosely tighten.

**Step 4:** Once the light bar is aligned to desired position, tighten all hardware. Your install is now complete.