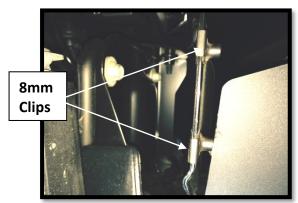

## **INSTALLATION:**

**Step 1:** Insert the four 8mm tinnerman clips into the mounting holes located behind the bumper opening.

**Step 2:** Align the two Base brackets to the 8mm clip mounts and fasten using the supplied 8X 20mm hex head bolts and washers. Loosely tighten at this time.