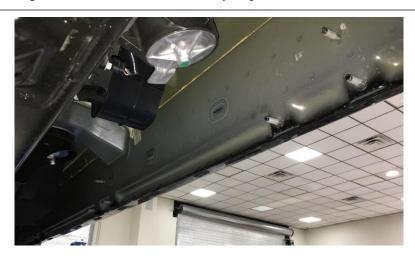

<u>Step 3:</u> On the inside rocker panel there will be three-attachment point consisting of three 8mm studs coming out from the panel. These studs may be covered in paint and will need to be cleaned before the installation.

<u>Step 4:</u> An additional person is recommended for this step. Carefully install the Hoop step to the three factory attachment points using the provided M8 flanged hex nuts. Leave finger tight for now.