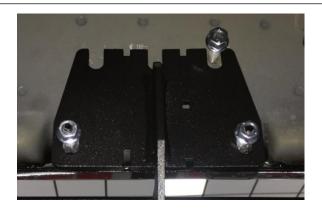

<u>Step 3:</u> On the inside rocker panel there will be three-attachment point consisting of three 8mm studs coming out from the panel. These studs may be covered in paint and will need to be cleaned before the installation.

<u>Step 4:</u> An additional person is recommended for this step. Carefully install the Hoop step to the three factory attachment points using the provided M8 flanged hex nuts. Leave finger tight for now.