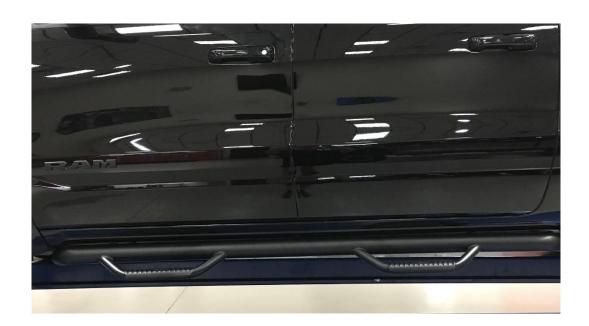

**Step 6:** Re-peat steps 3-5 for passenger side.

Your install in now complete.