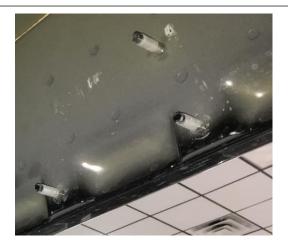

<u>Step 3:</u> On the inside rocker panel there will be three-attachment point consisting of three 8mm studs coming out from the panel. These studs may be covered in paint and will need to be cleaned before the installation.