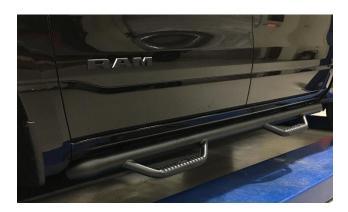

PART NUMBER: **D1980CC, D1980CC-TX** 

PRODUCT: **HOOP STEPS** 

**APPLICATION: 2019-C RAM 1500** 

| HARDWARE DESCRIPTION     | QTY. |
|--------------------------|------|
| HWKT-00031X              |      |
| M8 – 1.25 HX FLANGED NUT | 18   |

| PARTS INCLUDED | QTY |
|----------------|-----|
| DRIVER SIDE    | 1   |
| PASSENGER SIDE | 1   |

**Step 1:** Locate the driver side step rail.

**Step 2:** Starting with the driver side, remove any steps and old hardware from the vehicle.