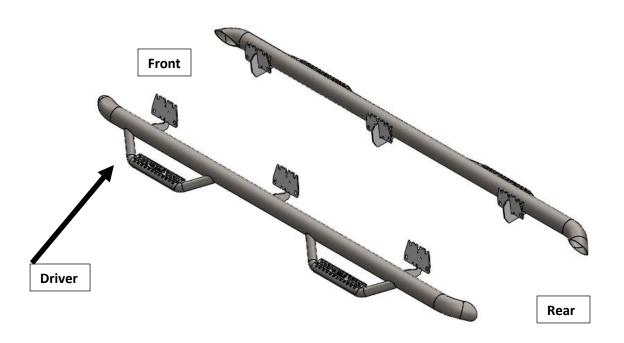

| PARTS INCLUDED | QTY |
|----------------|-----|
| DRIVER SIDE    | 1   |
| PASSENGER SIDE | 1   |

**Step 1:** Locate the driver side step rail.

**Step 2:** Starting with the driver side, remove any steps and old hardware from the vehicle.