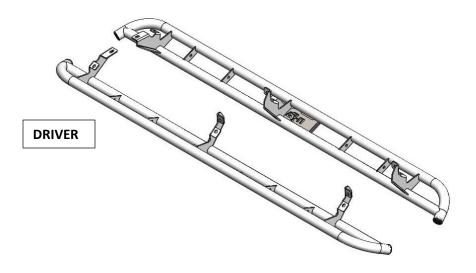

I-SHEET NUMBER: INST-00103 PART NUMBER: F194RKRCC , F194RKRCCS4 PRODUCT: RKR RAILS APPLICATION: 2019 + FORD RANGER CREW CAB

| PARTS INCLUDED          | QTY |
|-------------------------|-----|
| PRT# F194RKRCC          |     |
| DRIVER SIDE RAIL        | 1   |
| PASSENGER SIDE RAIL     | 1   |
| PRT# F194RKRCCS4        |     |
| DRIVER SIDE RAIL        | 1   |
| PASSENGER SIDE RAIL     | 1   |
| DETACHABLE STEPS (PAIR) | 2   |