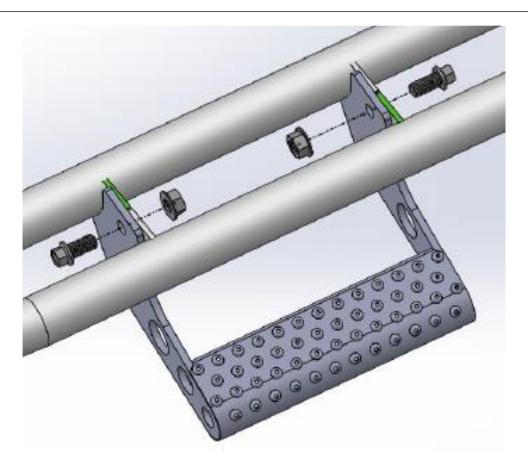

## PRT# JPTS32 Detachable Step Installation.

**Step 1:** Attach the step to the mounts located in between the RKR rails using the supplied  $1/2" \ge 1"$  flanged hex bolts and 1/2"" flanged hex nuts. **NOTE: The step will mount to the left of the bracket opposite of the weld.** 

Step 2: Torque bolts to a target of 40 ft/lbs. / 54nm