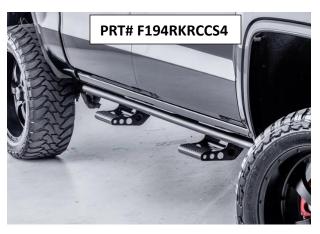

I-SHEET NUMBER: INST-00103 PART NUMBER: F194RKRCC , F194RKRCCS4 PRODUCT: RKR RAILS APPLICATION: 2019 + FORD RANGER CREW CAB

| PARTS INCLUDED          | QTY |
|-------------------------|-----|
| PRT# F194RKRCC          |     |
| DRIVER SIDE RAIL        | 1   |
| PASSENGER SIDE RAIL     | 1   |
| PRT# F194RKRCCS4        |     |
| DRIVER SIDE RAIL        | 1   |
| PASSENGER SIDE RAIL     | 1   |
| DETACHABLE STEPS (PAIR) | 2   |

## PRT# JPTS32 Detachable Step Installation.

**Step 1:** Attach the step to the mounts located in between the RKR rails using the supplied  $1/2" \ge 1"$  flanged hex bolts and 1/2"" flanged hex nuts. **NOTE: The step will mount to the left of the bracket opposite of the weld.** 