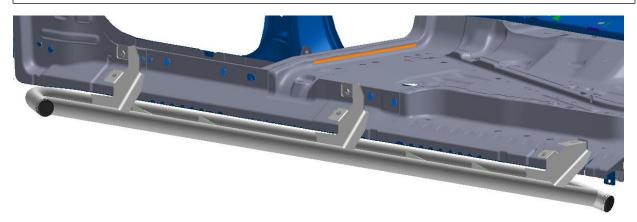

I-SHEET NUMBER: INST-00103 PART NUMBER: F194RKRCC , F194RKRCCS4 PRODUCT: RKR RAILS APPLICATION: 2019 + FORD RANGER CREW CAB

| PARTS INCLUDED          | QTY |
|-------------------------|-----|
| PRT# F194RKRCC          |     |
| DRIVER SIDE RAIL        | 1   |
| PASSENGER SIDE RAIL     | 1   |
| PRT# F194RKRCCS4        |     |
| DRIVER SIDE RAIL        | 1   |
| PASSENGER SIDE RAIL     | 1   |
| DETACHABLE STEPS (PAIR) | 2   |