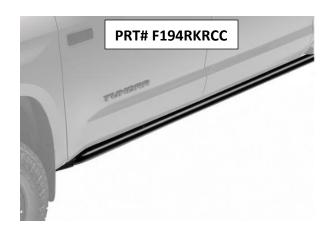

I-SHEET NUMBER: INST-00103 PART NUMBER: F194RKRCC , F194RKRCCS4 PRODUCT: RKR RAILS APPLICATION: 2019 + FORD RANGER CREW CAB

| PARTS INCLUDED          | QTY |
|-------------------------|-----|
| PRT# F194RKRCC          |     |
| DRIVER SIDE RAIL        | 1   |
| PASSENGER SIDE RAIL     | 1   |
| PRT# F194RKRCCS4        |     |
| DRIVER SIDE RAIL        | 1   |
| PASSENGER SIDE RAIL     | 1   |
| DETACHABLE STEPS (PAIR) | 2   |