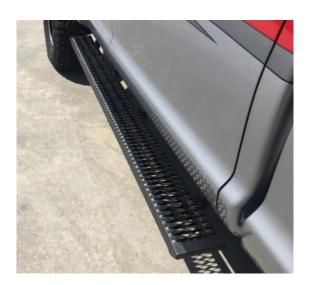

I-SHEET PART NUMBER: INST-00155

PART NUMBER: GFD20CC-TX, GFD20MC-TX
PRODUCT: GROWLER RUNNING BOARD
APPLICATION: 19-2024 RAM 2500/3500 CC
MEGA CAB