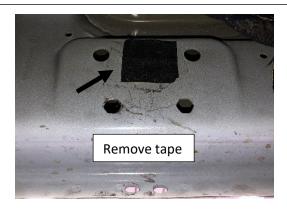

**Step 1:** Beginning with the driver side, remove any factory running boards or steps and discard.

**Step 2:** Next, locate the mounting holes underneath the body and remove the factory tape from the three locations.