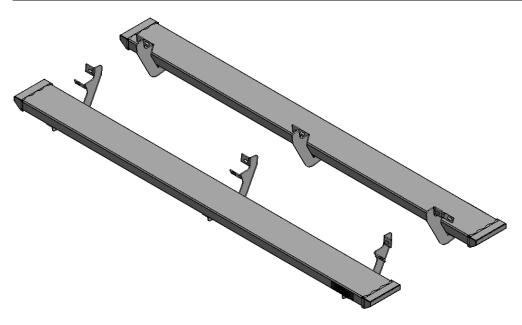

## HWKT-05482X

| HARDWARE DESCRIPTION           |                                            | QTY. |
|--------------------------------|--------------------------------------------|------|
| HHCS-<br>00568X                | 3/8"-16 X 1" GRADE 5 HEX CAP<br>SCREW      | 6    |
| CLIP-<br>00647X                | 3/8"-16 X 1 3/4" BARREL NUT CLIP           | 6    |
| FLTW-<br>00663X                | 3/8" USS FLAT WASHER                       | 6    |
| FLHB-<br>00797X                | M8-1.25 X 25MM HEX SERRATED<br>FLANGE BOLT | 6    |
| FLNT-<br>00696X                | M8-1.25 SERRATED FLANGE NUT                | 6    |
| FLHB-<br>00688X                | 3/8"-16 X 1" HEX SERRATED FLANGE<br>BOLT   | 12   |
| PARTS INCLUDED                 |                                            | QTY  |
| Running Boards                 |                                            | 2    |
| Rocker Panel mounting Brackets |                                            | 6    |
| Threaded clamp plates          |                                            | 6    |