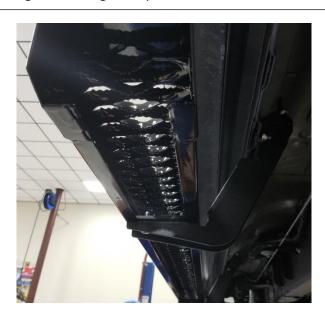

I-SHEET PART NUMBER: INST-00155

PART NUMBER: **GFD20CC-TX, GFD20MC-TX**PRODUCT: **GROWLER RUNNING BOARD**APPLICATION: **19-2024 RAM 2500/3500 CC MEGA CAB** 

**Step 5:** Set running board along the top of all 3 brackets and center along the cab.