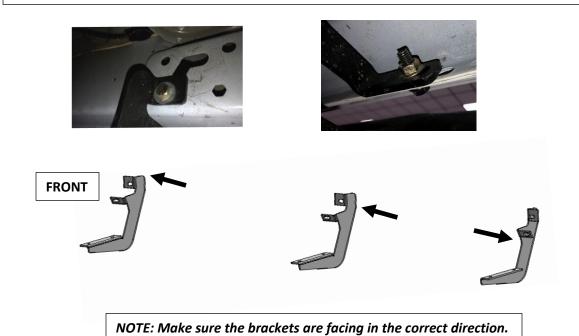

**Step 3:** Insert the supplied threaded U- clips in each mounting location.

U-clip positioning. NOTE: Clip orientation will be the same for passenger side.

<u>Step 4:</u> Install the (x3) rocker panel mounting brackets to the factory attachment points using the provided 3/8" x 1" hex bolts and 3/8" flat washers for the upper mount and the M8x25mm flanged bolt and M8 flanged nut for the pinch weld mount. Leave loose for now.