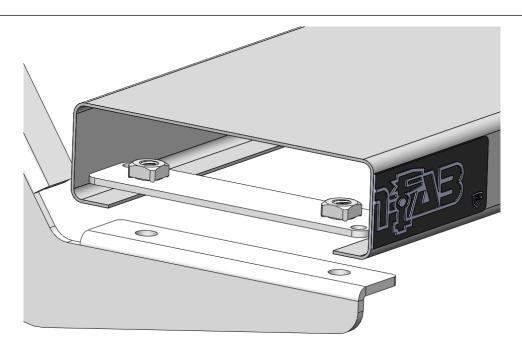

**Step 6:** Insert the supplied threaded bracket (x3) inside the running board lip over the top of each bracket.

**Step 7:** With the supplied 3/8" x 1" hex bolts, secure each mounting location and leave loose.

**Step 8:** After final adjustment, tighten all running board threaded mounts.

**Step 9:** Next, tighten the lower pinch weld attachment points (x3).

**Step 10:** Finish by tightening the upper mounts (x3).