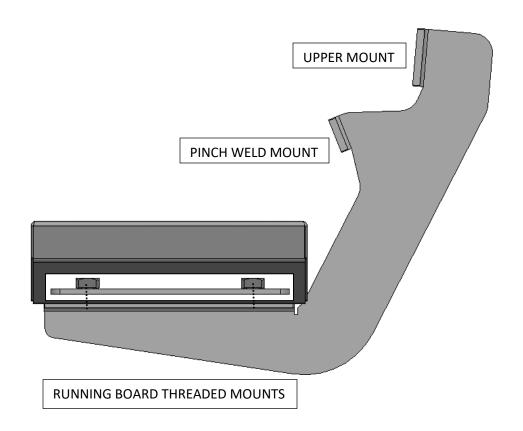

**Step 3:** Insert the supplied threaded U- clips in each mounting location.

U-clip positioning. NOTE: Clip orientation will be the same for passenger side.

<u>Step 4:</u> Install the (x3) rocker panel mounting brackets to the factory attachment points using the provided 3/8" x 1" hex bolts and 3/8" flat washers for the upper mount and the M8x25mm flanged bolt and M8 flanged nut for the pinch weld mount. Leave loose for now.

**Step 6:** Insert the supplied threaded bracket (x3) inside the running board lip over the top of each bracket.

**Step 7:** With the supplied 3/8" x 1" hex bolts, secure each mounting location and leave loose.

**Step 8:** After final adjustment, tighten all running board threaded mounts.

**Step 9:** Next, tighten the lower pinch weld attachment points (x3).

**Step 10:** Finish by tightening the upper mounts (x3).