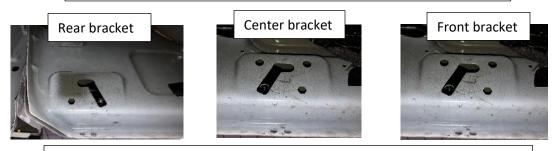

**Step 3:** Insert the supplied threaded U- clips in each mounting location.

U-clip positioning. NOTE: Clip orientation will be the same for passenger side.

<u>Step 4:</u> Install the (x3) rocker panel mounting brackets to the factory attachment points using the provided 3/8" x 1" hex bolts and 3/8" flat washers for the upper mount and the M8x25mm flanged bolt and M8 flanged nut for the pinch weld mount. Leave loose for now.