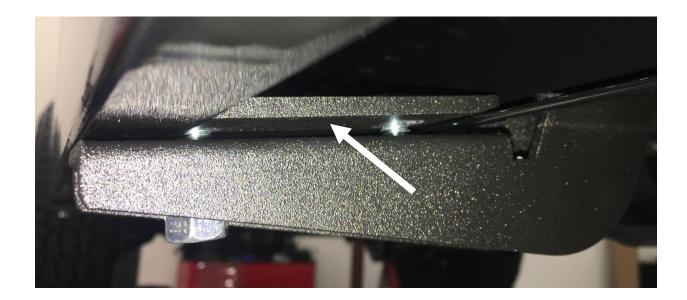

PRODUCT: **Growler Running Board** APPLICATION: **2015-2023 F-150** 

2017-2023 F-250, F-350

**Step 3:** Set running board along the top of the three brackets and center along the cab.

<u>Step 4:</u> Insert the supplied threaded brackets (X3) inside the running board lip over the top of each bracket.

**Step 5:** With the supplied 3/8" x 1" hex bolts, secure each mounting location and leave loose.

**Step 6:** After finial adjustment, tighten all running board threaded mounts.

**Step 7:** Next, adjust frame brackets so the running board is level with body of the vehicle and tighten all factory-mounting locations.