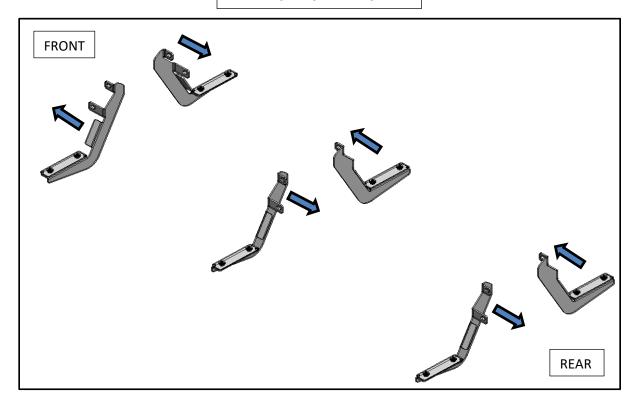

<u>Step 2:</u> Install three of the supplied mounting brackets (both sides) to the factory locations and loosely fasten with the M8 flanged nuts.

\*\*\* BRACKET ORINTATION \*\*\*

I-SHEET NUMBER: INST-00012 PART NUMBER: GFF15CC-TX