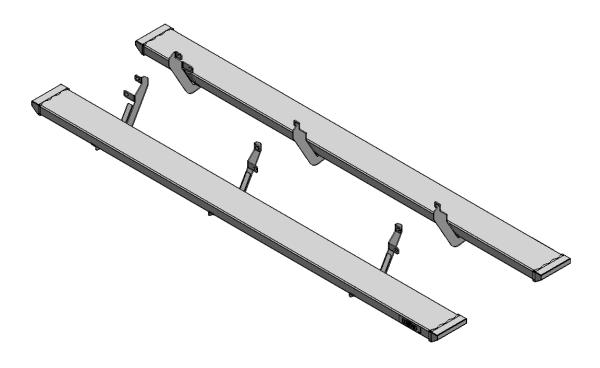

| PARTS INCLUDED                 |  |
|--------------------------------|--|
| Running Boards                 |  |
| Rocker Panel mounting Brackets |  |
| Threaded clamp plates          |  |

**Step 1:** Starting with the Driver Side. Remove all 8mm flange nuts from the 8mm factory threaded studs to remove the OE running boards. Repeat for passenger side.

PRODUCT: **Growler Running Board** APPLICATION: **2015-2023 F-150** 

2017-2023 F-250, F-350

**Step 3:** Set running board along the top of the three brackets and center along the cab.

<u>Step 4:</u> Insert the supplied threaded brackets (X3) inside the running board lip over the top of each bracket.