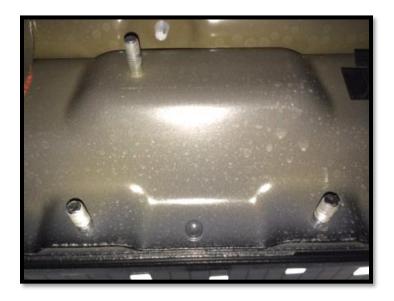

| PARTS INCLUDED                 |  |
|--------------------------------|--|
| Running Boards                 |  |
| Rocker Panel mounting Brackets |  |
| Threaded clamp plates          |  |

**Step 1:** Starting with the Driver Side. Remove all 8mm flange nuts from the 8mm factory threaded studs to remove the OE running boards. Repeat for passenger side.

<u>Step 2:</u> Install three of the supplied mounting brackets (both sides) to the factory locations and loosely fasten with the M8 flanged nuts.

\*\*\* BRACKET ORINTATION \*\*\*

I-SHEET NUMBER: INST-00012 PART NUMBER: GFF15CC-TX