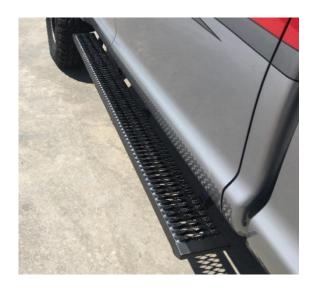

I-SHEET NUMBER: INST-00012 PART NUMBER: GFF15CC-TX

PRODUCT: **Growler Running Board** APPLICATION: **2015-2023 F-150** 

2017-2023 F-250, F-350

| HARDWARE DESCRIPTION |                                             | QTY. |
|----------------------|---------------------------------------------|------|
| HWKT-05693X          |                                             |      |
| FLHB-00688           | 3/8"-16 X 1" GR. 5 HEX SERRATED FLANGE BOLT | 12   |
| FLNT-00696           | M8-1.25 CLASS 8 SERRATED FLANGE NUT         | 12   |

PRODUCT: **Growler Running Board** APPLICATION: **2015-2023 F-150** 

2017-2023 F-250, F-350

**Step 3:** Set running board along the top of the three brackets and center along the cab.

<u>Step 4:</u> Insert the supplied threaded brackets (X3) inside the running board lip over the top of each bracket.