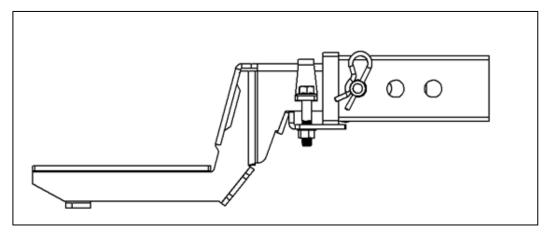

## **INSTALLATION**

**Step 1:** Insert the Hitch step frame into the vehicles receiver.

<u>Step 2:</u> There are three positions for alignment. Align the nearest hole you choose to the hole in your receiver.

**Step 3:** Insert the supplied hitch pin through the holes and secure with the cotter key provided.

**Step 4:** Next, install the Anti-rattle strap and plate using the supplied 3/8"x2" flanged hex bolts and 3/8" flanged nuts and secure.