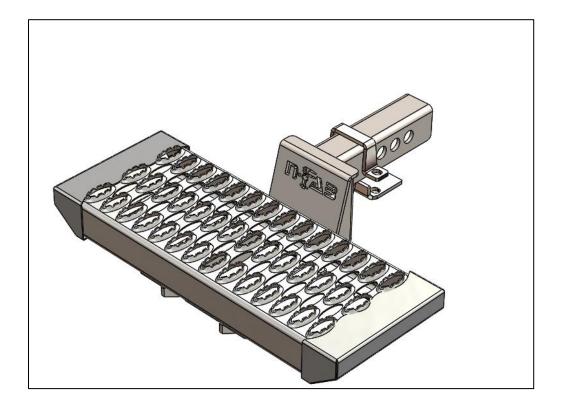

## HITCH STEP

I-SHEET PART NUMBER: INST-00206

PART NUMBER: GHS2018-TX

PRODUCT: **HITCH STEP**APPLICATION: **2" RECEIVER** 

<u>Step 5:</u> Install the GROWLER step on the hitch frame using the provided (x2) 7" clamp plates and (x4) 3/8'X1' hex bolts. **NOTE:** Be sure the step is centered on the frame mount with equal overhang on each side before tightening. Tighten all (x4) 3/8" hex bolts.