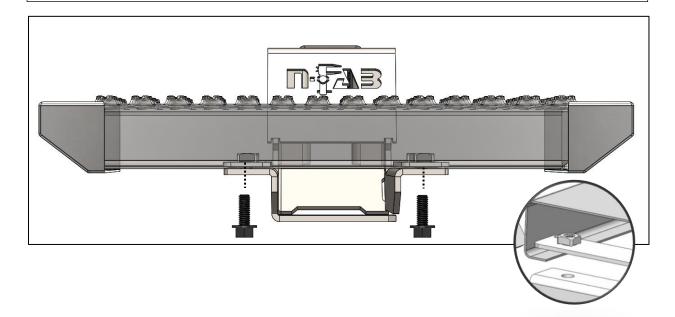

I-SHEET PART NUMBER: INST-00206

PART NUMBER: GHS2018-TX

PRODUCT: **HITCH STEP**APPLICATION: **2" RECEIVER** 

<u>Step 5:</u> Install the GROWLER step on the hitch frame using the provided (x2) 7" clamp plates and (x4) 3/8'X1' hex bolts. **NOTE:** Be sure the step is centered on the frame mount with equal overhang on each side before tightening. Tighten all (x4) 3/8" hex bolts.