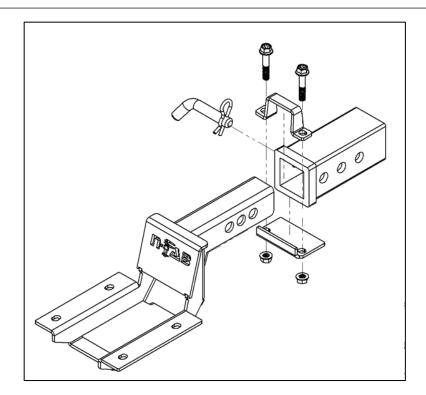

## **INSTALLATION**

**Step 1:** Insert the Hitch step frame into the vehicles receiver.

<u>Step 2:</u> There are three positions for alignment. Align the nearest hole you choose to the hole in your receiver.

**Step 3:** Insert the supplied hitch pin through the holes and secure with the cotter key provided.

**Step 4:** Next, install the Anti-rattle strap and plate using the supplied 3/8"x2" flanged hex bolts and 3/8" flanged nuts and secure.