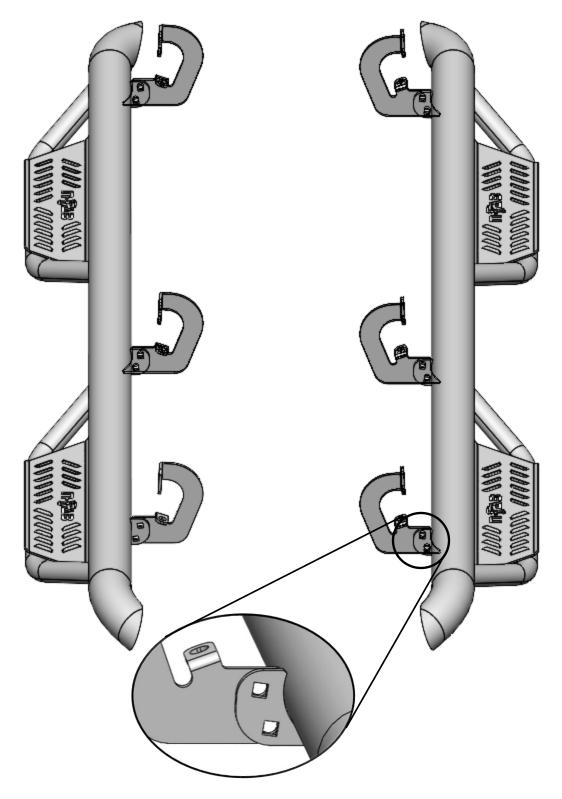

| PARTS INCLUDED   | QTY |
|------------------|-----|
| DRIVER SIDE      | 1   |
| PASSENGER SIDE   | 1   |
| MOUNTING BRACKET | 6   |

Step 1: Identify Driver side step

<u>Step 2:</u> Install the (x6) mounting brackets to each attachment point on the main tube using the supplied M10x25 carriage bolts, M10 hex nuts and leave loose for now. \*\*\*\* NOTE: The brackets will attach to the backside of the mounting flange with the threaded end of the carriage bolt facing towards the REAR of the step. \*\*\*