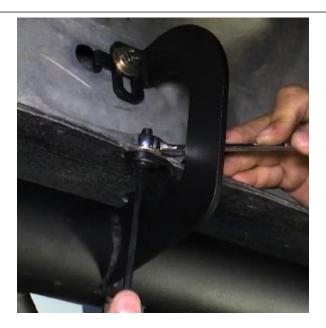

**Step 6:** Tighten pinch weld mounts first then upper bolts. Tighten to 20 ft./lbs. torque to secure the steps to vehicle.

Phone (281) 880-6322 - Fax (281) 880-

I-SHEET NUMBER: INST- 00262 PART NUMBER: HPC0780CC PRODUCT: PODIUM HOOP STEP APPLICATION: 07-13 CHEVY/GM CC