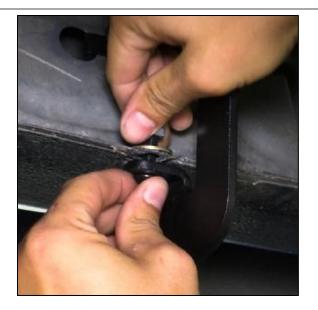

Phone (281) 880-6322 - Fax (281) 880-

I-SHEET NUMBER: INST- 00262 PART NUMBER: HPC0780CC PRODUCT: PODIUM HOOP STEP APPLICATION: 07-13 CHEVY/GM CC

<u>Step 3:</u> Insert M8 threaded U-nut into the body of the vehicle. Install only one at the rear of the vehicle on 1500 models.