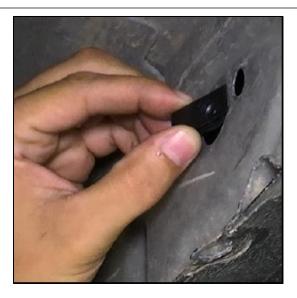

Phone (281) 880-6322 - Fax (281) 880-

I-SHEET NUMBER: INST- 00262 PART NUMBER: HPC0780CC PRODUCT: PODIUM HOOP STEP APPLICATION: 07-13 CHEVY/GM CC

<u>Step 3:</u> Insert M8 threaded U-nut into the body of the vehicle. Install only one at the rear of the vehicle on 1500 models.