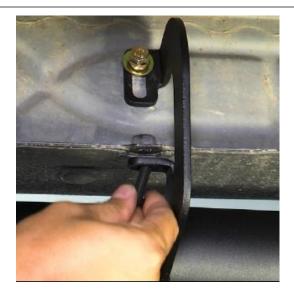

**Step 4:** Carefully place step into place. Use bolt, washer and begin hand tightening all three upper mounts. An assistant recommended with this step.

<u>Step 5:</u> Insert button head bolt and washer through pinch weld hole and secure with nyloc nut and washer. \**NOTE*\* *some 1500 models have a welded nut at the pinch weld.* 

**Step 6:** Tighten pinch weld mounts first then upper bolts. Tighten to 20 ft./lbs. torque to secure the steps to vehicle.

Phone (281) 880-6322 - Fax (281) 880-

I-SHEET NUMBER: INST- 00262 PART NUMBER: HPC0780CC PRODUCT: PODIUM HOOP STEP APPLICATION: 07-13 CHEVY/GM CC