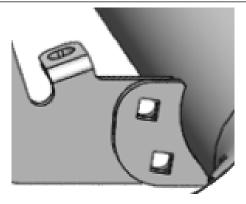

Phone (281) 880-6322 - Fax (281) 880-

I-SHEET NUMBER: INST- 00262 PART NUMBER: HPC0780CC PRODUCT: PODIUM HOOP STEP APPLICATION: 07-13 CHEVY/GM CC

<u>Step 3:</u> Insert M8 threaded U-nut into the body of the vehicle. Install only one at the rear of the vehicle on 1500 models.