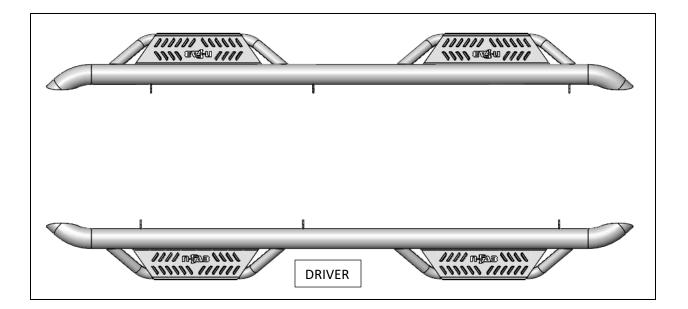

| PARTS INCLUDED   | QTY |
|------------------|-----|
| DRIVER SIDE      | 1   |
| PASSENGER SIDE   | 1   |
| MOUNTING BRACKET | 6   |

Step 1: Identify Driver side step

<u>Step 2:</u> Install the (x6) mounting brackets to each attachment point on the main tube using the supplied M10x25 carriage bolts, M10 hex nuts and leave loose for now. \*\*\*\* NOTE: The brackets will attach to the backside of the mounting flange with the threaded end of the carriage bolt facing towards the REAR of the step. \*\*\*