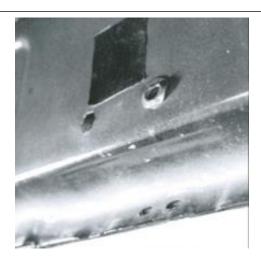

I-SHEET PART NUMBER: INST-00279

PART NUMBER: HPD1584CC, HPD1594QC-6

PRODUCT: **PODIUM HOOP STEP** 

APPLICATION: **15-18 RAM 1500-4500 CC QC** 

<u>Step 3.</u> Remove OE steps if equipped then locate mounting holes. In some cases, there will be threaded inserts installed by factory. If not, insert the provided U nuts in upper mounting holes.

<u>Step 5.</u> Inset black bolt with zinc washer from the back then through the pinch weld of the vehicle. On the front, add black washer and black Nyloc nut.

<u>Step 6.</u> Begin tightening nuts and bolts in a alternating pattern. **Avoid using power tools.** Tighten to 20 ft./lbs. torque and secure the step to the truck.