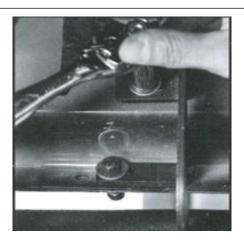

<u>Step 5.</u> Inset black bolt with zinc washer from the back then through the pinch weld of the vehicle. On the front, add black washer and black Nyloc nut.

<u>Step 6.</u> Begin tightening nuts and bolts in a alternating pattern. **Avoid using power tools.** Tighten to 20 ft./lbs. torque and secure the step to the truck.

**Step 11.** After finial adjustment, tighten all three brackets at the main tube.

Repeat steps 3-6 for passenger side.