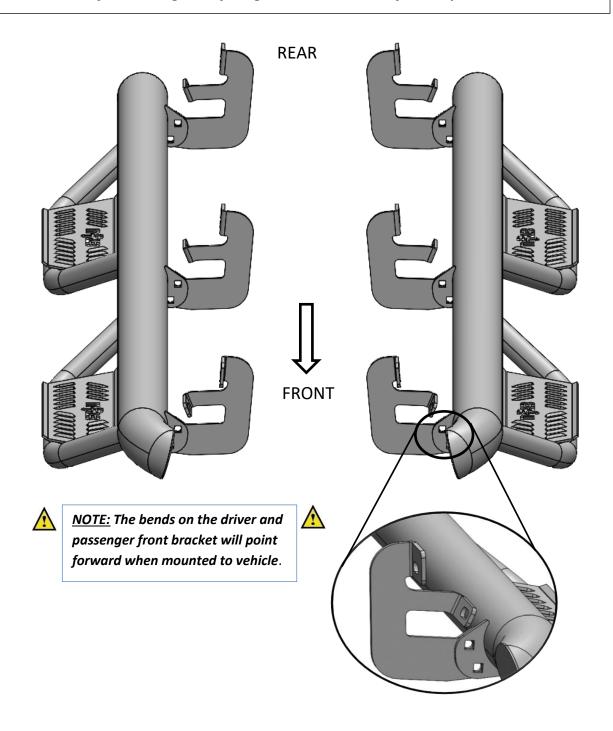

<u>Step 2.</u> Install the (x6) mounting brackets to each attachment point on the main tube using the supplied M10x25 carriage bolts, M10 hex nuts and leave loose for now.

\*\*\*\* NOTE: The brackets will attach to the backside of the mounting flange with the threaded end of the carriage bolt facing towards the REAR of the step. \*\*\*