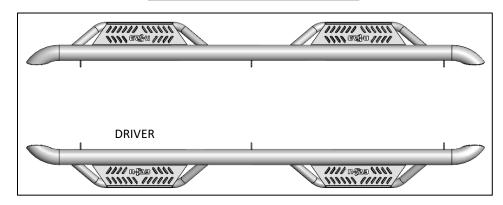

| 6   |  |
|-----|--|
| 6   |  |
| 6   |  |
| 12  |  |
| 6   |  |
| 6   |  |
| 6   |  |
| QTY |  |

PARTS INCLUDEDQTYDriver side step1Passenger side step1Mounting Bracket6

Step 1: Identify driver side step.