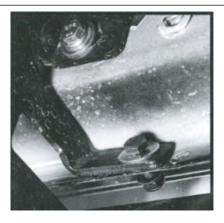

<u>Step 5.</u> Inset black bolt with zinc washer from the back then through the pinch weld of the vehicle. On the front, add black washer and black Nyloc nut.

<u>Step 6.</u> Begin tightening nuts and bolts in a alternating pattern. **Avoid using power tools.** Tighten to 20 ft./lbs. torque and secure the step to the truck.