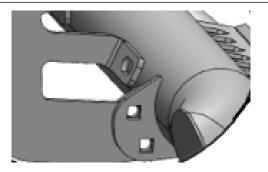

<u>Step 2.</u> Install the (x6) mounting brackets to each attachment point on the main tube using the supplied M10x25 carriage bolts, M10 hex nuts and leave loose for now.

\*\*\*\* NOTE: The brackets will attach to the backside of the mounting flange with the threaded end of the carriage bolt facing towards the REAR of the step. \*\*\*