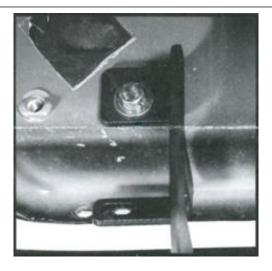

I-SHEET PART NUMBER: INST-00279

PART NUMBER: HPD1584CC, HPD1594QC-6

PRODUCT: **PODIUM HOOP STEP** 

APPLICATION: **15-18 RAM 1500-4500 CC QC** 

<u>Step 3.</u> Remove OE steps if equipped then locate mounting holes. In some cases, there will be threaded inserts installed by factory. If not, insert the provided U nuts in upper mounting holes.

<u>Step 5.</u> Inset black bolt with zinc washer from the back then through the pinch weld of the vehicle. On the front, add black washer and black Nyloc nut.

<u>Step 6.</u> Begin tightening nuts and bolts in a alternating pattern. **Avoid using power tools.** Tighten to 20 ft./lbs. torque and secure the step to the truck.