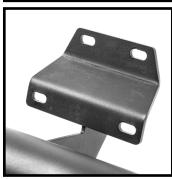

### STEP 2:

Each mounting bracket consist of 4 mounting holes, you will use 3 of the holes to mount each bracket to the truck. You will notice the top stud is to the right on some and to the left on others.