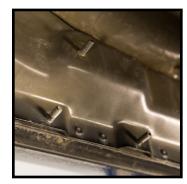

## STEP 3:

Remove OE boards if equipped then locate mounting studs. Clean any dirt and debris from mounting studs and location.