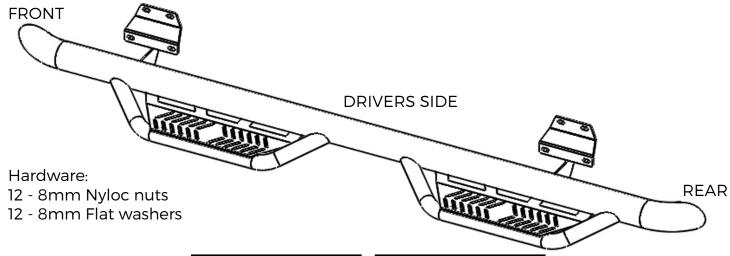

# Installation Instructions: N-Fab Podium Nerf-Steps HPF1577QC-TX / HPF1577QC-SS

FORD 2015-2016 F-150 SUPER CAB

## STEP 1:

Identify the driver and passenger bars. One mounting bracket is centered to the step and the other is in front of the step. The one in front of the step goes towards the front of the truck.

### STEP 2:

Each mounting bracket consist of 4 mounting holes, you will use 3 of the holes to mount each bracket to the truck. You will notice the top stud is to the right on some and to the left on others.