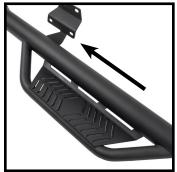

## STEP 4: Carefully the stud

Carefully place step onto the studs. Add washers and begin hand tightening nuts. Best to have a assistant to lift and hold board in place.

## STEP 6:

Tighten to 20ft lbs torque to secure the board to the truck. Repeat the same procedure to the other side.

N-FAB Inc.