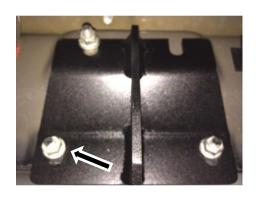

## **DO NOT USE IMPACT TOOLS**

**Step 1.** Locate the driver side step rail.

<u>Step 2.</u> Install the (x4) mounting brackets to each attachment point on the main tube using the supplied M10x25 carriage bolts, M10 hex nuts and leave loose for now.

\*\*\*\* NOTE: The brackets will attach to the backside of the mounting flange with the threaded end of the carriage bolt facing towards the REAR of the step. \*\*\*\*

<u>Step 3.</u> If equipped, remove all 8mm nuts from the threaded studs and remove factory running board.