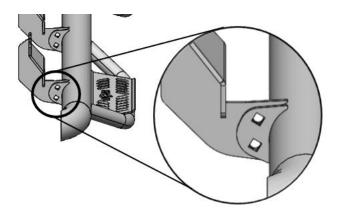

## **DO NOT USE IMPACT TOOLS**

**Step 1.** Locate the driver side step rail.

<u>Step 2.</u> Install the (x4) mounting brackets to each attachment point on the main tube using the supplied M10x25 carriage bolts, M10 hex nuts and leave loose for now.

\*\*\*\* NOTE: The brackets will attach to the backside of the mounting flange with the threaded end of the carriage bolt facing towards the REAR of the step. \*\*\*\*

<u>Step 3.</u> If equipped, remove all 8mm nuts from the threaded studs and remove factory running board.