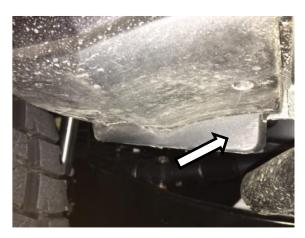

\*NOTE: Be sure the front of the tube is in front of the plastic guard.

<u>Step 5.</u> Starting with the rear bracket, push up towards the pinch weld so the 3" main tube is high and tight to the body of the vehicle and use the supplied M8 nut, m8 hex bolt and washers to secure the bottom stud first.