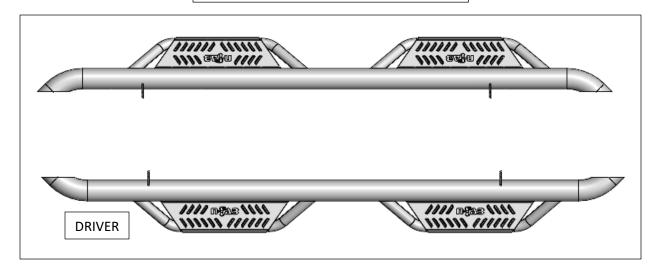

| PARTS INCLUDED      | QTY |
|---------------------|-----|
| DRIVER SIDE STEP    | 1   |
| PASSENGER SIDE STEP | 1   |
| Mounting bracket    | 4   |