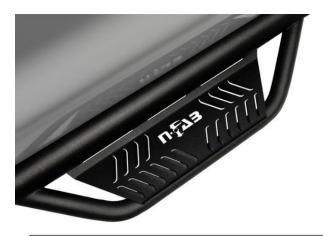

I-SHEET NUMBER: INST-00276 PART NUMBER: **HPF1777QC** 

PRODUCT: **HOOP STEP** 

APPLICATION: 17-22 FORD F-250/350 QC

| HARDWARE DESCRIPTION   | QTY. |
|------------------------|------|
| 8MM NYLOC NUT          | 12   |
| 8MM ZINC WASHER        | 12   |
| M10X25mm Carriage bolt | 8    |
| M10 hex nut            | 8    |

| PARTS INCLUDED      | QTY |
|---------------------|-----|
| DRIVER SIDE STEP    | 1   |
| PASSENGER SIDE STEP | 1   |
| Mounting bracket    | 4   |