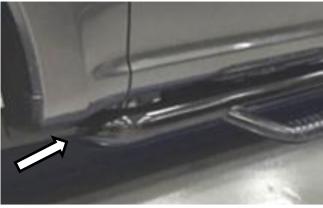

\*NOTE: Be sure the front of the tube is in front of the plastic guard.

<u>Step 5.</u> Starting with the rear bracket, push up towards the pinch weld so the 3" main tube is high and tight to the body of the vehicle and use the supplied M8 nut, m8 hex bolt and washers to secure the bottom stud first.

<u>Step 6.</u> Next, move to the front bracket and push up to level the main tube to body of the vehicle and secure all three mounts with the suppled M8 nut and washer. Do the same with the middle bracket and finish tighten the remaining nuts and bolt on the rear brackets.