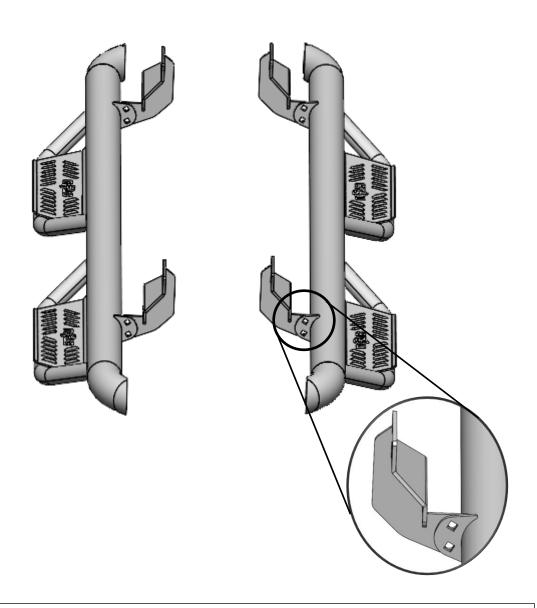

## **DO NOT USE IMPACT TOOLS**

**Step 1.** Locate the driver side step rail.

<u>Step 2.</u> Install the (x4) mounting brackets to each attachment point on the main tube using the supplied M10x25 carriage bolts, M10 hex nuts and leave loose for now.

\*\*\*\* NOTE: The brackets will attach to the backside of the mounting flange with the threaded end of the carriage bolt facing towards the REAR of the step. \*\*\*\*

<u>Step 3.</u> If equipped, remove all 8mm nuts from the threaded studs and remove factory running board.