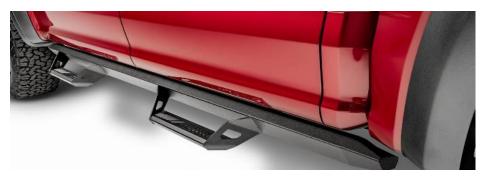

I-SHEET PART NUMBER: INST-00328 PART NUMBER: PRT2282CC-TX PRODUCT: Aluminum Hoop Step APPLICATION: 2022-C TUNDRA CREW MAX