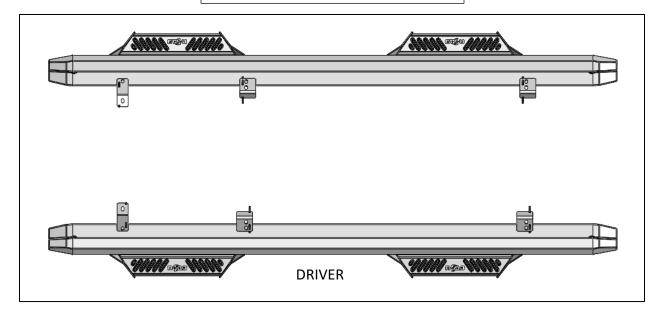

## PREDATOR PRO

| HARDWARE DESCRIPTION               | QTY. |
|------------------------------------|------|
| HWKT-03054X                        | 1    |
| M8 X 30MM FLANGE CAPSCREW W/WASHER | 12   |

**<u>Step 1</u>** Identify the Driver Side step Rail.

**<u>Step 2</u>** Remove any factory hardware and discard.

**<u>Step 3</u>** Beginning with the driver side, carefully raise the step rail up and match the brackets with the factory mounting locations. Next, starting with the center bracket and using the supplied M8x30mm hex bolts w/washer, start and leave loose.