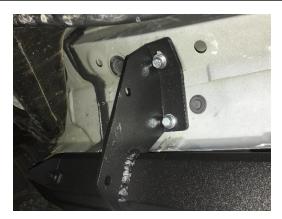

**<u>Step 2</u>** Remove any factory hardware and discard.

**<u>Step 3</u>** Beginning with the driver side, carefully raise the step rail up and match the brackets with the factory mounting locations. Next, starting with the center bracket and using the supplied M8x30mm hex bolts w/washer, start and leave loose.

**<u>Step 4</u>** Start the remaining hardware with the front and rear bracket and leave loose.

<u>Step 5</u> After finial adjustment, torque each bolt to 17 ft/lb – 20 ft/lb. <u>Step 6</u> Repeat steps 2-6 with passenger side step. This concludes the installation.