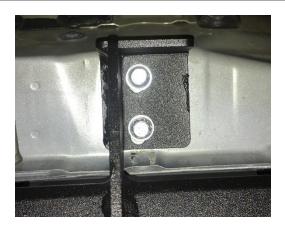

**<u>Step 2</u>** Remove any factory hardware and discard.

**<u>Step 3</u>** Beginning with the driver side, carefully raise the step rail up and match the brackets with the factory mounting locations. Next, starting with the center bracket and using the supplied M8x30mm hex bolts w/washer, start and leave loose.

**<u>Step 4</u>** Start the remaining hardware with the front and rear bracket and leave loose.

<u>Step 5</u> After finial adjustment, torque each bolt to 17 ft/lb – 20 ft/lb. <u>Step 6</u> Repeat steps 2-6 with passenger side step. This concludes the installation.