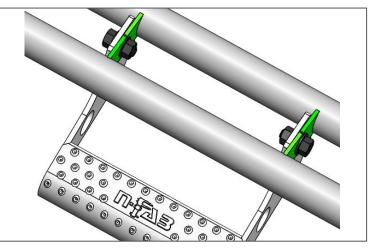

#### PRT# JPTS32 Detachable Step Installation ( N224RKRCCS4)

Step 1. Attach step to mounts located in between the RKR rails using the supllied 1.5" x 1" Flanged hex bolts and 1.5" flanged hex nuts.

*Note: The step will mount to the left side of the bracket opposite of the weld.* 