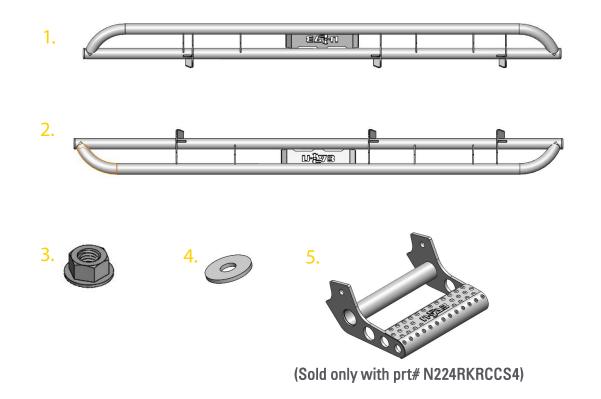

## Components and Hardware:

| 1. | Driver side step(1)                                         |  |
|----|-------------------------------------------------------------|--|
| 2. | Passenger side step(1)                                      |  |
| 3. | M8Flanged hexnut(12)                                        |  |
| 4. | M8 flat washer(12)                                          |  |
| 5. | Detachable step (1 pair) sold only with prt# N224RKRCCS4(2) |  |