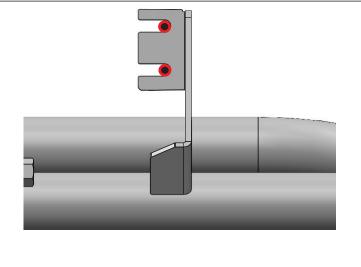

#### PRT# JPTS32 Detachable Step Installation ( N224RKRCCS4)

Step 1. Attach step to mounts located in between the RKR rails using the supllied 1.5" x 1" Flanged hex bolts and 1.5" flanged hex nuts.

*Note: The step will mount to the left side of the bracket opposite of the weld.* 