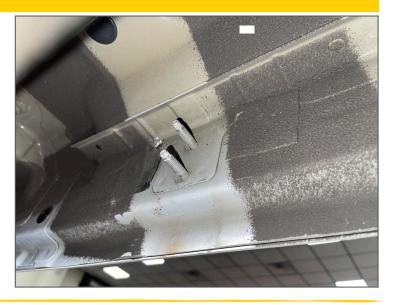

#### INSTALL

Step 1. Remove any OE step/running boards from the vehicle and discard.

Step 2. Clean any undercoating or debris from the threaded studs.

Step 3. Next, place (#1) Driver side step on the studs and secure with supplied (#3,#4) M8 flanged hex nut and M8 flat washer and loosely tighten for now.

NOTE: Be sure the two slotted openings in the brackets slide and lock into place against the threaded stud before tightening.

Step 4. After final adjustment fully tighten (x3) brackets to the factory body mounts to (15-20 ft/lbs torque). Step 5. Repeat process with passenger side step.