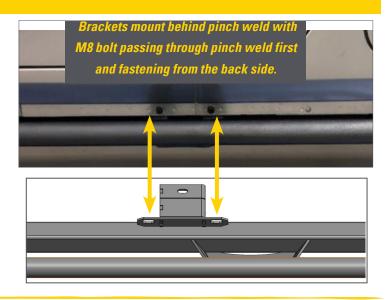

### **INSTALL**

Step 6. Carefully raise(#1) driver side trail slider up to the body, aligning brackets to the back side of the pinch weld mounting locations and loosely fasten the upper mounts using the (#3) M8 flanged hex bolts or (#6) 3/8"x1" flanged hex bolts.

Step 7. Install (#3)x6 M8x25mm hex bolts and (#4)x3 flanged hex nuts in the pinch weld mounts and leave loose for now.

Step 8. After finial adjustment, tighten the (x3) upper mounts.

Step 9. Next, tighten (x6) pinch weld mounts. Step 10. Repeat mounting procedure with (#2) passenger side Trail Slider.