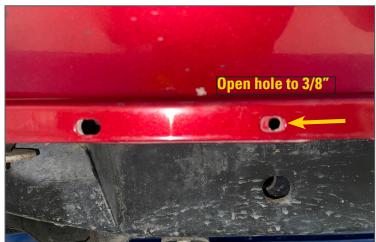

## **INSTALL**

Step 1. Remove any factory running boards or steps and discard.

Step 2. Locate the (x3) factory mounting location on the pinch weld. Each location will have (x2) 3/8" holes. Step 3. Depending on the year of your vehicle, you may need to open up the holes using a 3/8" drill bit. Complete this step at this time.