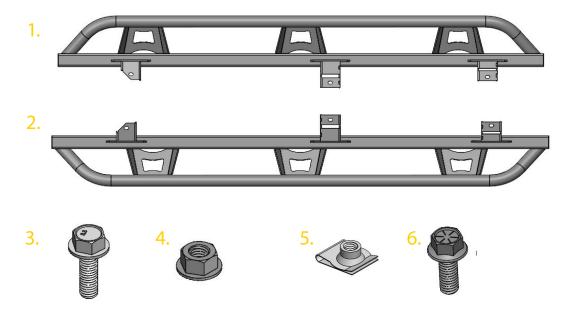

## Components and Hardware:

| 1. Driver side slider       | (1) |
|-----------------------------|-----|
| 2. Passenger side slider    | (1) |
| 3. M8X25mm flanged hex bolt | (18 |
| 4. M8 flanged hex nut       | (12 |
| 5. 3/8"x 3/4" nut clip      | (6) |
| 6. 3/8"x1" flanged hex bolt | (6) |