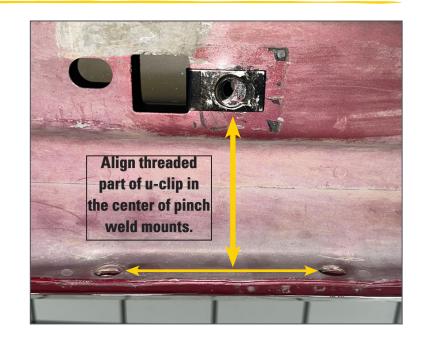

Step 4. Locate the (x3) mounting locations on the underneath of the floor pan. Depending on the year, you may have M8 threaded holes or slots for U-clips.

Step 5. If the (#5) 3/8" U-clips are needed, install at this time.