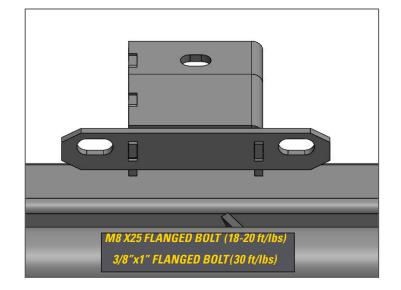

### **INSTALL**

Step 6. Carefully raise(#1) driver side trail slider up to the body, aligning brackets to the back side of the pinch weld mounting locations and loosely fasten the upper mounts using the (#3) M8 flanged hex bolts or (#6) 3/8"x1" flanged hex bolts.

Step 7. Install (#3)x6 M8x25mm hex bolts and (#4)x3 flanged hex nuts in the pinch weld mounts and leave loose for now.

Step 8. After finial adjustment, tighten the (x3) upper mounts.

Step 9. Next, tighten (x6) pinch weld mounts. Step 10. Repeat mounting procedure with (#2) passenger side Trail Slider.