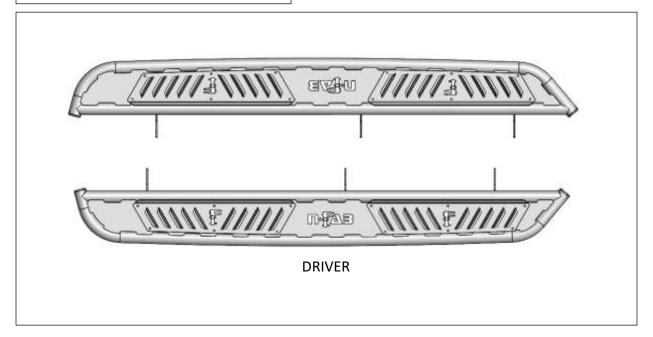

Step Plate

M10x25mm hex flanged bolt

**Step 1**: Identify Driver Side Nerf board.

QTY

12

**Step 2:** Install the supplied step plate (x2) to each Running Board using the M6x20mm button head bolts, M6 nuts and M6 flat washer.