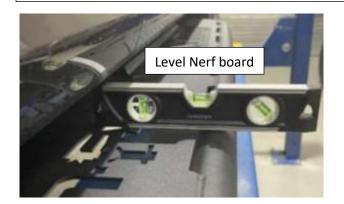

PRODUCT: **NERF BOARD** 

APPLICATION: 21-22 FORD BRONCO 4DR

**Step 4:** Install Nerf Board assembly to the factory mounting location using the supplied M810 flanged hex bolt (x6). Leave loose for now.

<u>Step 5:</u> There will be  $\frac{1}{2}$ " of adjustment in the (x3) mounting bracket. Adjust to desired position and tighten to (20 ft,/lbs). Then tighten body mount brackets to (25-30 ft./lbs)