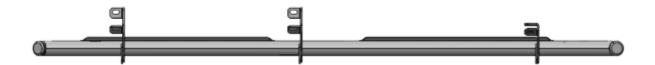

\*\*\*\* DO NOT OVER TIGHTEN \*\*\*\*

**Step 3:** Install (x3) mounting brackets to each attachment point with the supplied 3/8"x1" carriage bolt and flanged 3/8" nut on the main tube. Hand tighten for now. Repeat with passenger side.

<u>NOTE:</u> Mounting brackets will attached in the <u>forward position</u> with the threaded part of the carriage bolt facing towards the rear of the vehicle.

I-SHEET PART NUMBER: INST-00285 PART NUMBER: **NBF214B-TX** 