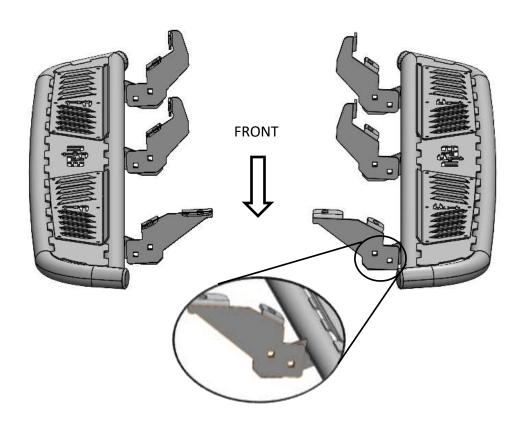

\*\*\*\* DO NOT OVER TIGHTEN \*\*\*\*

**Step 3:** Install (x3) mounting brackets to each attachment point with the supplied 3/8"x1" carriage bolt and flanged 3/8" nut on the main tube. Hand tighten for now. Repeat with passenger side.

<u>NOTE:</u> Mounting brackets will attached in the <u>forward position</u> with the threaded part of the carriage bolt facing towards the rear of the vehicle.

I-SHEET PART NUMBER: INST-00285 PART NUMBER: **NBF214B-TX** 