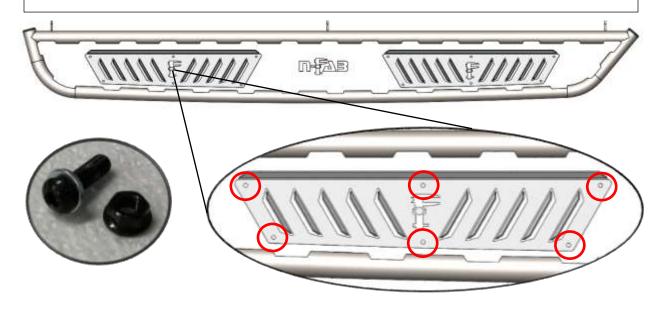

Step Plate

M10x25mm hex flanged bolt

**Step 1**: Identify Driver Side Nerf board.

QTY

12

**Step 2:** Install the supplied step plate (x2) to each Running Board using the M6x20mm button head bolts, M6 nuts and M6 flat washer.