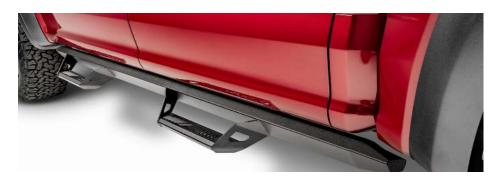

PART NUMBER: PRT0784CC-TX, PRT0777QC-TX

PRODUCT: Aluminum Hoop Step

APPLICATION: 07-18 CREW MAX/DOUBLE CAB