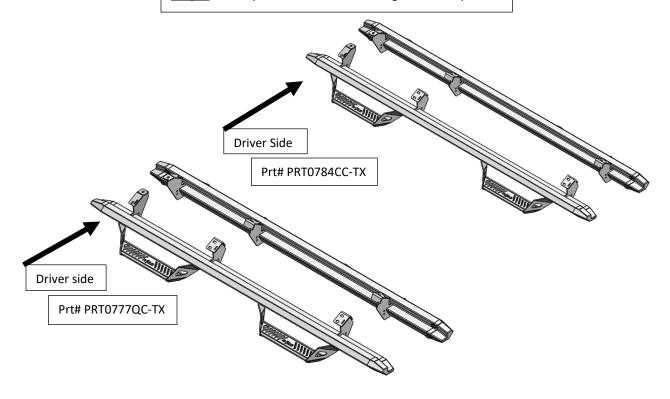

PART NUMBER: PRT0784CC-TX, PRT0777QC-TX

PRODUCT: Aluminum Hoop Step

APPLICATION: 07-18 CREW MAX/DOUBLE CAB

**Step 1** Identify the Driver and Passenger side Step Rail.

**Step 1** Remove any factory hardware and discard.

<u>Step 2</u> Beginning with the driver side, carefully raise the step rail up and match the brackets with the factory mounting locations. Next, starting with the center bracket and using the supplied M8x25mm hex bolts, 5/16" flat washer and lock washer start and leave loose.