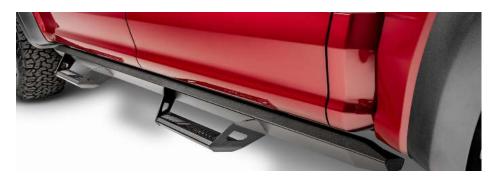

PART NUMBER: PRT1058R

PRODUCT: ALUMINUM HOOP STEP

APPLICATION: 10-13 4RUNNER TRAIL EDITION