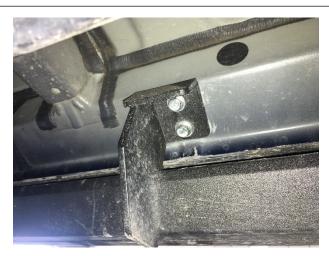

<u>Step 4</u> Beginning with the center bracket, start one of the M8x30mm hex bolts into the factory bolt location and leave loose. Start the second M8x30mm hex bolt in the same bracket and loosely tighten.

**Step 5** Start all remaining M8x30mm hex bolts in each bracket and leave loose.

**Step 6** After finial positioning torque each bolt location to 17 ft./lbs. – 21 ft./lbs.

**Step 7** Repeat steps 2-6 for passenger side step.