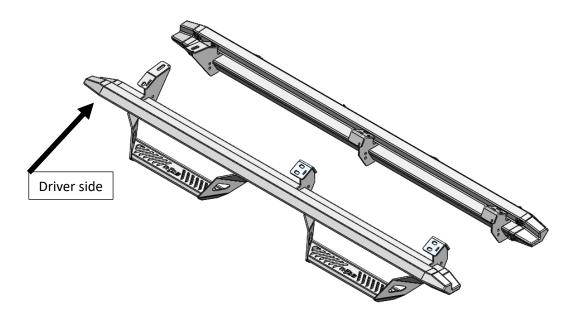

## PREDATOR PRO

| HARDWARE DESCRIPTION        | QTY. |
|-----------------------------|------|
| # HWKT-00008X               | 1    |
| M8X30mm Hex cap with washer | 12   |

**Step 1** Identify the Driver and Passenger side step.