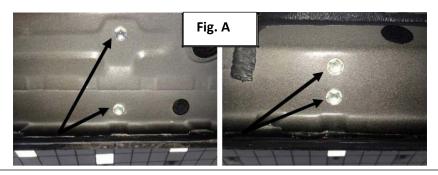

## Step 2 Remove any factory hardware and discard. (Fig. A)

<u>Step 3</u> Starting with the driver side, position step up to the body of the vehicle and align the brackets up with the factory mounting locations.