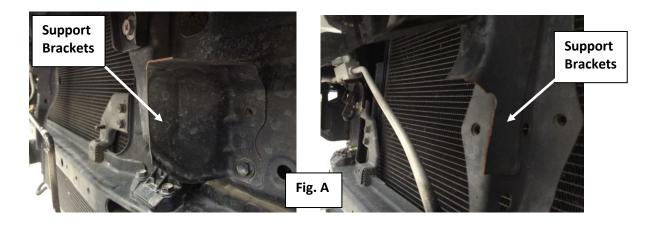

## **INSTRUCTIONS:**

**Step 1:** Remove factory bumper and set aside. Save the (8) Hex head frame nuts that attached the bumper to the vehicle.

Step 2: Some models may require the trimming of front fascia support brackets. Fig. A