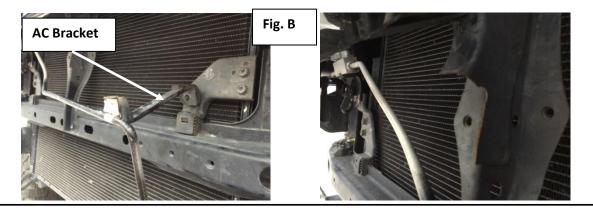

Step 2: Carefully remove AC line support mount and discard. Fig.B

<u>Step 3:</u> Carefully push AC line back towards radiator to ensure there is no contact with RDS bumper. *Fig. C* 

**Step 4:** Carefully install RDS bumper to the (8) factory stud locations. Use the Factory Hex head nuts from step one and loosely fasten at this time.