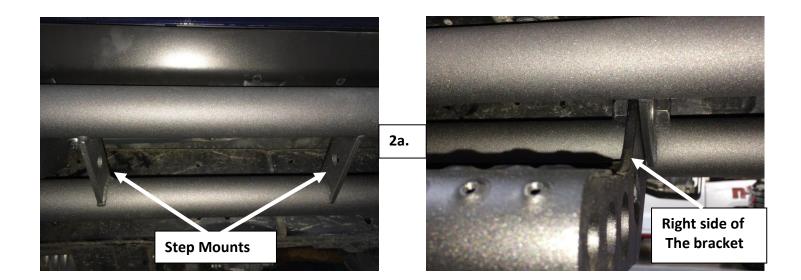

## **Detachable step Installation:**

- 1. Attach the step to the step mounts using the supplied ½" bolts and lock nuts. **NOTE:** The step will mount to the left side of the mounts. **(Fig. 2a.)**
- 2. Torque hardware to 40 ft/lbs .