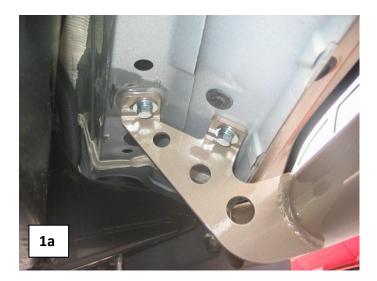

## **INSTALLATION:**

1. Remove any factory hardware and discard. Position the nerf-step on the side of the vehicle. See Figure 1a. **NOTE:** The larger bracket will go towards the front of the vehicle.