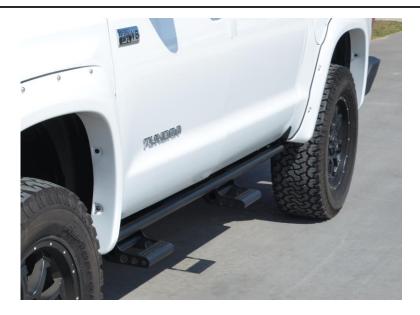

PART NUMBER: T074RKRCC

PRODUCT: RKR RAILS

APPLICATION: 07-16 TUNDRA

| Bolt  | Kit                              |
|-------|----------------------------------|
| ٠     | 16 8mmx 25mm hex bolts           |
| ٠     | 16 5/16 Flat Washers             |
| ٠     | 16 Lock Washers                  |
| NOTE: | Some models only require 12 each |
| rool  | Needed:                          |
| ٠     | 13mm wrench or socket            |
| ٠     | 12mm wrench or socket            |
| used  | to remove factory bolts)         |