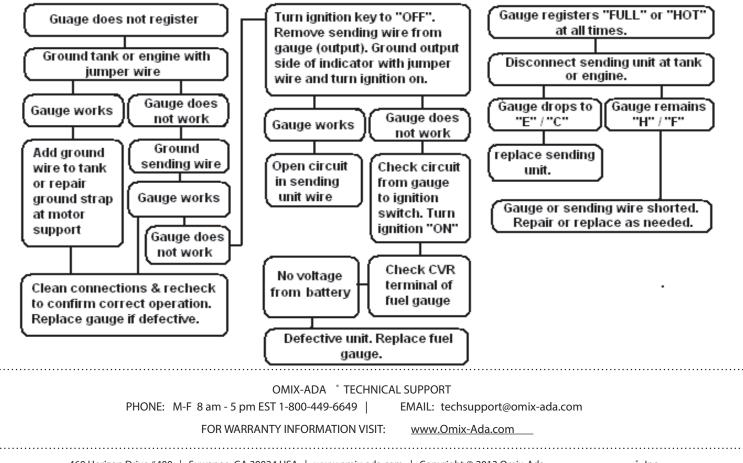

#### GROUNDS

Check all ground points. All ground connections should be cleaned and free of rust and corrosion. If a grounding point has been painted, it must be sanded or cleaned to ensure a proper ground. Please refer to the chart to help track a possible ground fault or malfunctioning gauge.