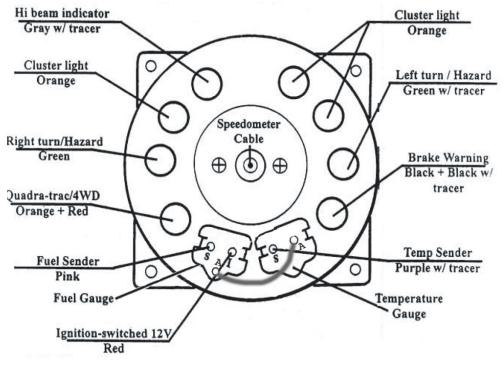

### INSTALLATION PROCEDURE

Reattach the wiring to the cluster. Refer to the diagram for proper location of each wire and light. It is critical to follow the wiring revisions for the gauges. Attach all wiring as illustrated. Reinstall the speedometer cluster using the (4) nuts to attach it to the dash. Connect the speedometer cable. Complete the assembly process.

#### GROUNDS

Check all ground points. All ground connections should be cleaned and free of rust and corrosion. If a grounding point has been painted, it must be sanded or cleaned to ensure a proper ground. Please refer to the chart to help track a possible ground fault or malfunctioning gauge.

#### Wiring colors may differ depending on model year.