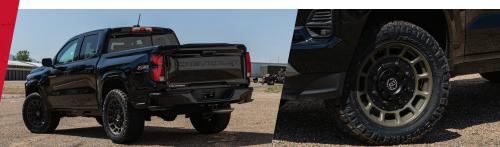

## **NEW PRODUCTS**

VEHICLE: 2023 GM COLORADO/CANYON

LIFT TYPE: LEVELING KIT

LIFT HEIGHT: 1.5"

MAX TIRE SIZE: 265/65 R17

WHEEL WIDTH: 9" WHEEL OFFSET: +12

PART NUMBER: 66-33150

The all-new ReadyLIFT Leveling Kit for the 2023 Chevrolet Colorado and GMC Canyon provides 1.5 inches of front leveling lift delivering a neutral stance. Kit #66-33150 installs with no cutting or structural modifications to the front suspension and provides the necessary level lift without compromising the factory suspension geometry or limiting suspension travel. The vehicle aligns to factory specifications after installation and accommodates an increased tire size and no rubbing up to 265/65-17.

## Features & Benefits:

- · Allows 265/65-R17 max tire size.
- 100% CNC-machined 6061-T6 billet Aluminum construction
- · No cutting required direct bolt-on installation.

**66-33150** - 2023-2023 Chevrolet/GMC Colorado/Canyon 1.5" Front Leveling Kit