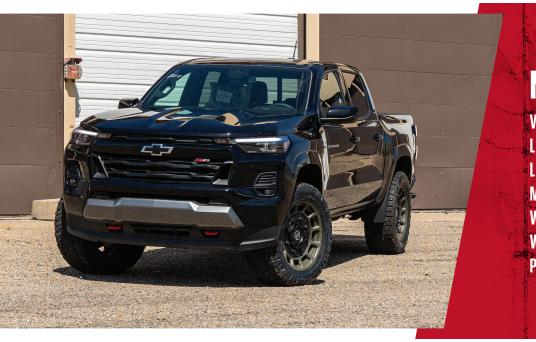

## **NEW PRODUCTS**

VEHICLE: 2023 GM COLORADO/CANYON

LIFT TYPE: LEVELING KIT

LIFT HEIGHT: 1.5"

MAX TIRE SIZE: 265/65 R17

WHEEL WIDTH: 9" WHEEL OFFSET: +12

PART NUMBER: 66-33150

The all-new ReadyLIFT Leveling Kit for the 2023 Chevrolet Colorado and GMC Canyon provides 1.5 inches of front leveling lift delivering a neutral stance. Kit #66-33150 installs with no cutting or structural modifications to the front suspension and provides the necessary level lift without compromising the factory suspension geometry or limiting suspension travel. The vehicle aligns to factory specifications after installation and accommodates an increased tire size and no rubbing up to 265/65-17.

## Features & Benefits:

- · Allows 265/65-R17 max tire size.
- 100% CNC-machined 6061-T6 billet Aluminum construction
- · No cutting required direct bolt-on installation.

**66-33150** - 2023-2023 Chevrolet/GMC Colorado/Canyon 1.5" Front Leveling Kit