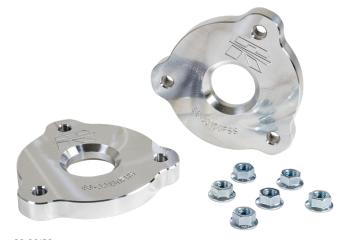

## **NEW PRODUCTS**

VEHICLE: 2023 GM COLORADO/CANYON

LIFT TYPE: LEVELING KIT

LIFT HEIGHT: 1.5"

MAX TIRE SIZE: 265/65 R17

WHEEL WIDTH: 9" WHEEL OFFSET: +12

PART NUMBER: 66-33150

The all-new ReadyLIFT Leveling Kit for the 2023 Chevrolet Colorado and GMC Canyon provides 1.5 inches of front leveling lift delivering a neutral stance. Kit #66-33150 installs with no cutting or structural modifications to the front suspension and provides the necessary level lift without compromising the factory suspension geometry or limiting suspension travel. The vehicle aligns to factory specifications after installation and accommodates an increased tire size and no rubbing up to 265/65-17.

## Features & Benefits:

- · Allows 265/65-R17 max tire size.
- 100% CNC-machined 6061-T6 billet Aluminum construction
- · No cutting required direct bolt-on installation.

**66-33150** - 2023-2023 Chevrolet/GMC Colorado/Canyon 1.5" Front Leveling Kit

66-33150