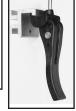

B. Tighten the nylox nut so that it is snug against the bottom of the plastic knob.

**5**. Unfold first section.

**6**. Unfold second

**8b**. To clamp cover down, put lip of clamp hooks under the side metal bed rail and push handle down. (See D1, D2, D3)