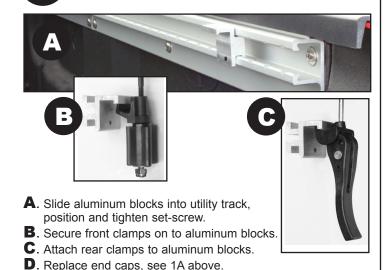

## 9. Vehicles With Utility Track

A. Slide aluminum blocks into track, position and tighten set-screw.

B. Secure cab and tailgate clamp hooks on to aluminum blocks.

Cab

Tailgat