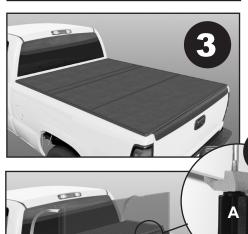

B. Tighten the nylox nut so that it is snug against the bottom of the plastic knob.

**5**. Unfold first section.

**6**. Unfold second

**8b**. To clamp cover down, put lip of clamp hooks under the side metal bed rail and push handle down. (See D1, D2, D3)