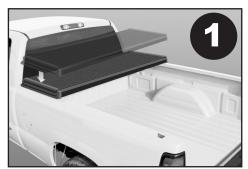

### Dodge Ram Box Hard Tri-Fold Cover Installation Instructions

200 Universal Dr. • Owosso, MI 48867 • 989-725-8354Fax: 989-725-8409 • **1-800-433-3604** 

Place the cover on front of truck bed.
 Note:
 Look at step 10.

Place dust seal between cab and truck bed.

2. Undo be straps

2. Undo both tie-down straps so cover can be unfolded.

 Unfold the cover all the way open to align cover on the truck bed rails before clamping.