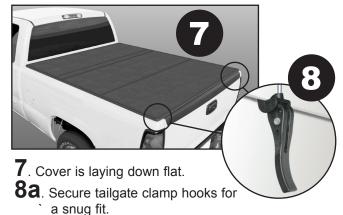

B. Tighten the nylox nut so that it is snug against the bottom of the plastic knob.

**5**. Unfold first section.

**6**. Unfold second

**8b**. To clamp cover down, put lip of clamp hooks under the side metal bed rail and push handle down. (See D1, D2, D3)

### **How To Adjust Clamps**

 To adjust, turn clamp hook clockwise to tighten or counter clockwise to loosen.