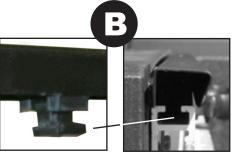

## 1 Dodge Ram Box Rail Installation Instructions

1. Remove the end caps from utility track.

2. Slide rails above the utility track while inserting the plastic rail connector into utility track slot.

3. Slide the rails all the way back until the end touches the back bulkhead.