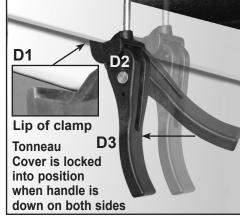

B. Tighten the nylox nut so that it is snug against the bottom of the plastic knob.

**5**. Unfold first section.

**6**. Unfold second

**8b**. To clamp cover down, put lip of clamp hooks under the side metal bed rail and push handle down. (See D1, D2, D3)

### **How To Adjust Clamps**

 To adjust, turn clamp hook clockwise to tighten or counter clockwise to loosen.