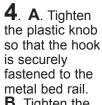

B. Tighten the nylox nut so that it is snug against the bottom of the plastic knob.

**5**. Unfold first section.

**6**. Unfold second

**8b**. To clamp cover down, put lip of clamp hooks under the side metal bed rail and push handle down. (See D1, D2, D3)