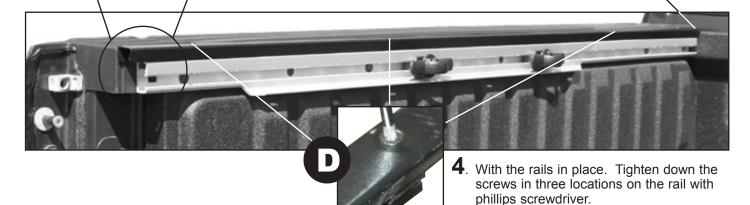

## 1 Dodge Ram Box Rail Installation Instructions

1. Remove the end caps from utility track.

2. Slide rails above the utility track while inserting the plastic rail connector into utility track slot.

3. Slide the rails all the way back until the end touches the back bulkhead.