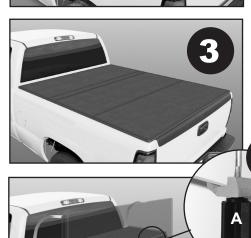

Place dust seal between cab and truck bed.

**D3** 

**8b**. To clamp cover down, put lip of clamp hooks

Undo both tie-down straps so cover can be unfolded.

3. Unfold the cover all the way open to align cover on the truck bed rails before clamping.

- **B**. Tighten the nylox nut so that it is snug against the bottom of the plastic knob.
- **5**. Unfold first section.

6. Unfold second