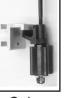

### **How To Adjust Clamps**

· To adjust, turn clamp hook clockwise to tighten or counter clockwise to loosen.

A. Slide aluminum blocks into track, position and tighten set-screw.

Lip of clamp

Cover is locked into position

when handle is

down on both sides

Tonneau

B. Secure cab and tailgate clamp hooks on to aluminum blocks.

Cab

**10**. Add Extra Cab Corner Foam Pc.

A. Apply extra cab corner foam piece to existing cab

section.