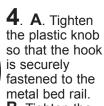

- **B**. Tighten the nylox nut so that it is snug against the bottom of the plastic knob.
- **5**. Unfold first section.

6. Unfold second