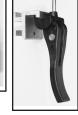

### **How To Adjust Clamps**

· To adjust, turn clamp hook clockwise to tighten or counter clockwise to loosen.

A. Slide aluminum blocks into track, position and tighten set-screw.

Lip of clamp

Cover is locked into position

when handle is

down on both sides

Tonneau

B. Secure cab and tailgate clamp hooks on to aluminum blocks.

Cab

**10**. Add Extra Cab Corner Foam Pc.

A. Apply extra cab corner foam piece to existing cab

section.