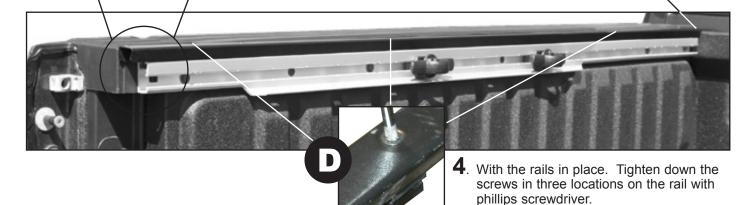

### 1 Dodge Ram Box Rail Installation Instructions

1. Remove the end caps from utility track.

2. Slide rails above the utility track while inserting the plastic rail connector into utility track slot.

3. Slide the rails all the way back until the end touches the back bulkhead.

**9** Utility Track System Blocks

**D**. Replace end caps, see 1A above.