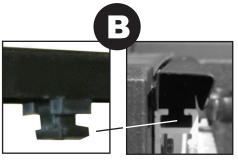

### 1 Dodge Ram Box Rail Installation Instructions

1. Remove the end caps from utility track.

2. Slide rails above the utility track while inserting the plastic rail connector into utility track slot.

3. Slide the rails all the way back until the end touches the back bulkhead.