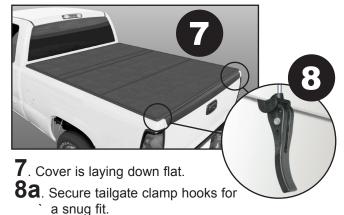

Place dust seal between cab and truck bed.

**D3** 

**8b**. To clamp cover down, put lip of clamp hooks

Undo both tie-down straps so cover can be unfolded.

3. Unfold the cover all the way open to align cover on the truck bed rails before clamping.

### **How To Adjust Clamps**

· To adjust, turn clamp hook clockwise to tighten or counter clockwise to loosen.

A. Slide aluminum blocks into track, position and tighten set-screw.

Lip of clamp

Cover is locked into position

when handle is

down on both sides

Tonneau

B. Secure cab and tailgate clamp hooks on to aluminum blocks.

Cab

**10**. Add Extra Cab Corner Foam Pc.

A. Apply extra cab corner foam piece to existing cab

section.