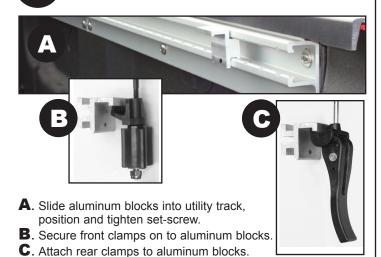

### **How To Adjust Clamps**

· To adjust, turn clamp hook clockwise to tighten or counter clockwise to loosen.

A. Slide aluminum blocks into track, position and tighten set-screw.

Lip of clamp

Cover is locked into position

when handle is

down on both sides

Tonneau

B. Secure cab and tailgate clamp hooks on to aluminum blocks.

Cab

**10**. Add Extra Cab Corner Foam Pc.

A. Apply extra cab corner foam piece to existing cab

section.