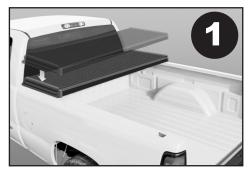

### Dodge Ram Box Premium Hard Tri-Fold Cover **Installation Instructions**

200 Universal Dr. • Owosso, MI 48867 • 989-725-8354Fax: 989-725-8409 • 1-800-433-3604

1. Place the cover on front of truck bed. Note: Look at step 10.

Place dust seal between cab and truck bed.

**D3** 

**8b**. To clamp cover down, put lip of clamp hooks

Undo both tie-down straps so cover can be unfolded.

3. Unfold the cover all the way open to align cover on the truck bed rails before clamping.