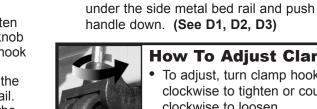

### **How To Adjust Clamps**

· To adjust, turn clamp hook clockwise to tighten or counter clockwise to loosen.

A. Slide aluminum blocks into track, position and tighten set-screw.

Lip of clamp

Cover is locked into position

when handle is

down on both sides

Tonneau

B. Secure cab and tailgate clamp hooks on to aluminum blocks.

Cab

**10**. Add Extra Cab Corner Foam Pc.

A. Apply extra cab corner foam piece to existing cab

section.