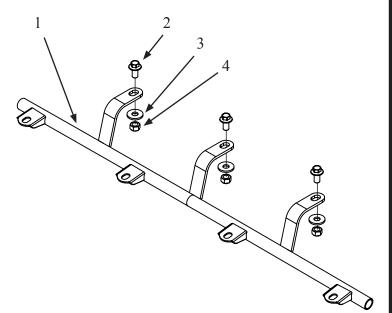

## Contents:

- 1. Light Bar Lowering Kit
- 2. M12 x 30 Hex Bolts
- 3. M12 Standard Washers
- 4. M12 Nylon-Insert Hex Locknuts
- 5. M8 Oversized Washers (not shown)

## QTY

- (1)
- (3)
- (3)
- (3)
- (4)

NOTE: This part is only intended for use with Rugged Ridge Full Frame Light Bar (Part No. 11232.21).

## NOTICE

Please read and understand all instructions before proceeding

1. Attach the Light Bar Lowering Kit to the Light Bar (11232.21) using the hex bolts, washers, and hex locknuts. **DO NOT TIGHTEN**.

2. Push the brackets of the Light Bar Lowering Kit until they are flush against the Full Frame Light Bar. Tighten the hex bolts.

3. Install lights.

For assistance, please contact Omix-ADA Technical Support Department (770) 614-6101
techsupport@omix-ada.com
© Copyright 2012, Omix-Ada