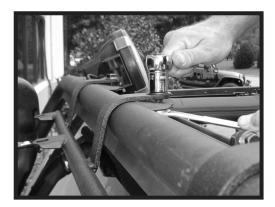

2. Push the brackets of the Light Bar Lowering Kit until they are flush against the Full Frame Light Bar. Tighten the hex bolts.

3. Install lights.

For assistance, please contact Omix-ADA Technical Support Department (770) 614-6101
techsupport@omix-ada.com
© Copyright 2012, Omix-Ada