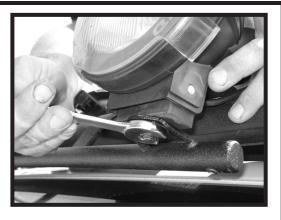

## NOTICE

Please read and understand all instructions before proceeding

1. Attach the Light Bar Lowering Kit to the Light Bar (11232.21) using the hex bolts, washers, and hex locknuts. **DO NOT TIGHTEN**.

2. Push the brackets of the Light Bar Lowering Kit until they are flush against the Full Frame Light Bar. Tighten the hex bolts.

3. Install lights.

For assistance, please contact Omix-ADA Technical Support Department (770) 614-6101
techsupport@omix-ada.com
© Copyright 2012, Omix-Ada