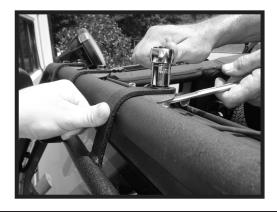

2. Push the brackets of the Light Bar Lowering Kit until they are flush against the Full Frame Light Bar. Tighten the hex bolts.

3. Install lights.

For assistance, please contact Omix-ADA Technical Support Department (770) 614-6101
techsupport@omix-ada.com
© Copyright 2012, Omix-Ada