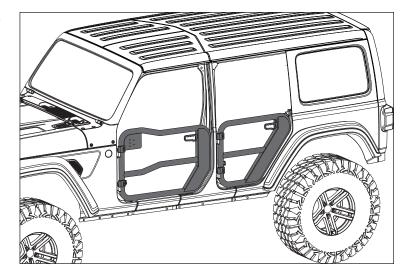

3. Using caution, slowly insert Tube Door in door hinges and reinstall factory door nuts.

Tube Door installation may require assistance from another person.

460 HORIZON DR. SUITE 400 | SUWANEE, GA 30024 | PHONE: 770-614-6101 | FAX: 844-270-0593 | www.Omix-ADA.com

### Front Tube Doors, JL Wrangler

4. Close Tube Door and tighten Hinge Pin hardware. Install Check Strap and cycle Tube Door open and closed to ensure Hinge Pins are properly aligned and fully seated in door hinge.