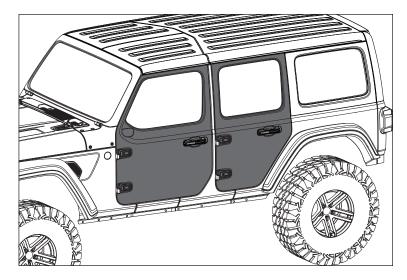

## Front Tube Doors, JL Wrangler

1. Remove doors from vehicle as instructed in factory supplied user manual.

Door removal may require assistance from another person.

2. Loosely install Hinge Pins on Tube Doors using supplied M8 hardware.