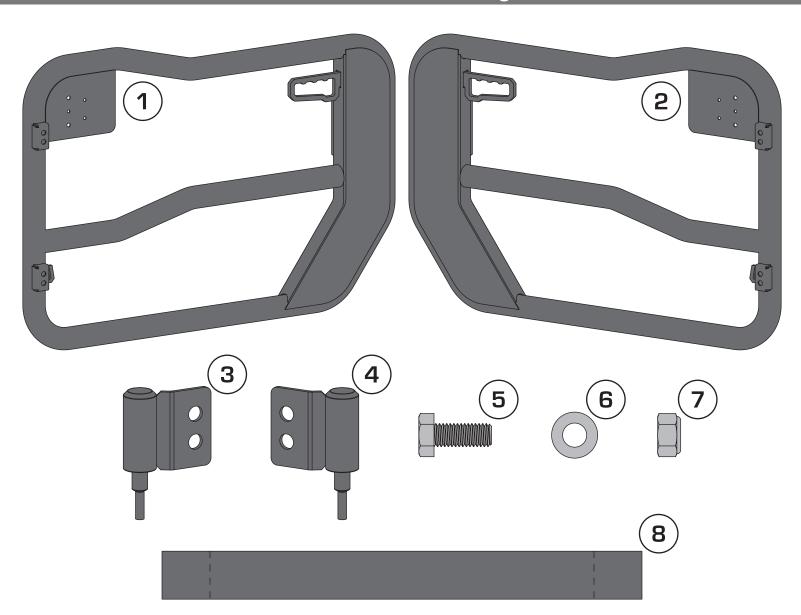

### Components

| _ | <br>_ |        |               |      |     |      |
|---|-------|--------|---------------|------|-----|------|
|   | <br>  | $\sim$ | 1 10          | ∖∽r  |     |      |
|   | <br>u | $\Box$ | $\mathcal{L}$ | יוטי | - 1 | Left |

- 2. Tube Door Right
- 3. Hinge Pin Left
- 4. Hinge Pin Right

| /1> | · -  | Ν/ | I O | $D \sim 1$       | 1 |
|-----|------|----|-----|------------------|---|
| (1) | ) ວ. | IV | lÖ. | Bol <sup>.</sup> | L |

- 6. M8 Washer
- 7. M8 Lock Nut
- 8. Check Strap