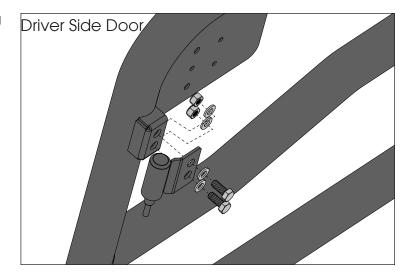

## Front Tube Doors, JL Wrangler

1. Remove doors from vehicle as instructed in factory supplied user manual.

Door removal may require assistance from another person.

2. Loosely install Hinge Pins on Tube Doors using supplied M8 hardware.

3. Using caution, slowly insert Tube Door in door hinges and reinstall factory door nuts.

Tube Door installation may require assistance from another person.

460 HORIZON DR. SUITE 400 | SUWANEE, GA 30024 | PHONE: 770-614-6101 | FAX: 844-270-0593 | www.Omix-ADA.com

### Front Tube Doors, JL Wrangler

4. Close Tube Door and tighten Hinge Pin hardware. Install Check Strap and cycle Tube Door open and closed to ensure Hinge Pins are properly aligned and fully seated in door hinge.