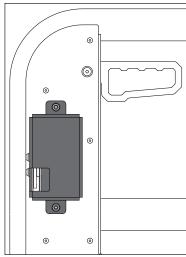

If door does not close after Hinge Pin alignment, loosen two M6 bolts securing latch box to door. Adjust latch box position until door closes properly.

5. If desired, install mirrors on Tube Doors.

**NOTE:** Rugged Ridge offers the following mirror options for use with Rugged Ridge Front Tube Doors for JL