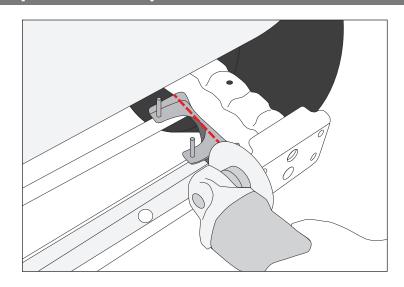

## For non-Winch Plate installs, skip to step 22.

8. Disconnect turn signal from behind grille. Rotate bulb assembly down and pull out of light housing.

9. Raise hood and remove (6) plastic fasteners on top of grille. First pull up on center pin, then pull up on entire plastic retainer assembly. (These will be reused in later steps)

#### JK Spartacus Stamped Front Bumper

10. Pull bottom of grille away from vehicle to disengage metal clips on bottom rear of grille. Remove factory grille from vehicle.

11. Remove factory plastic closeout panel by releasing the plastic fasteners that attach it to each frame rail.