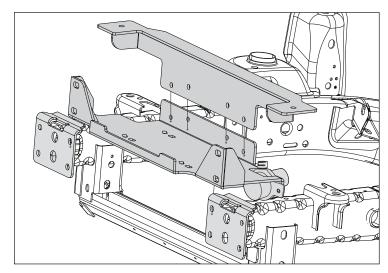

For Winch Plate installs on 07-11 model year vehicles, skip to step 17.

12. Unbolt and remove factory vacuum pump. Retain factory bolts.

- 17. Install Winch Plate by first placing Bottom Plate between frame horns.
- 18. Position Top Plate onto frame horns with rear flange located forward of Bottom Plate rear flange.

### JK Spartacus Stamped Front Bumper

19. Attach Top and Bottom Plate at rear flange with M10 Hex Bolts and Flat Washers supplied with Winch Plate.

- 20. Attach Winch Plate to top of each frame horn using M10 Hex Bolt and M10 Nut Plate supplied with Winch Plate.
- 21. Reconnect vacuum pump and reinstall grille.