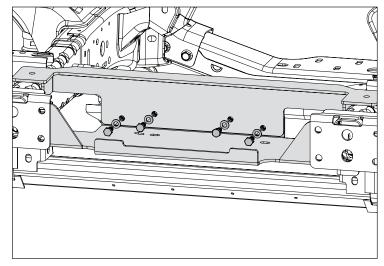

- 17. Install Winch Plate by first placing Bottom Plate between frame horns.
- 18. Position Top Plate onto frame horns with rear flange located forward of Bottom Plate rear flange.

### JK Spartacus Stamped Front Bumper

19. Attach Top and Bottom Plate at rear flange with M10 Hex Bolts and Flat Washers supplied with Winch Plate.

- 20. Attach Winch Plate to top of each frame horn using M10 Hex Bolt and M10 Nut Plate supplied with Winch Plate.
- 21. Reconnect vacuum pump and reinstall grille.