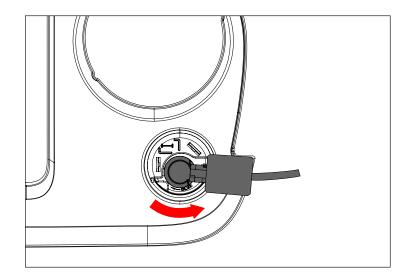

## For non-Winch Plate installs, skip to step 22.

8. Disconnect turn signal from behind grille. Rotate bulb assembly down and pull out of light housing.

9. Raise hood and remove (6) plastic fasteners on top of grille. First pull up on center pin, then pull up on entire plastic retainer assembly. (These will be reused in later steps)