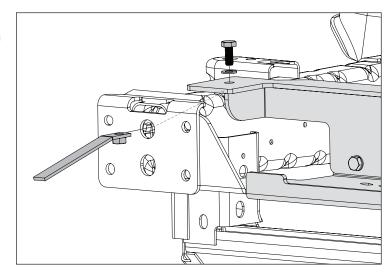

22. Insert Support Bracket into opening in frame and secure with supplied M12 Hex Bolts and Flat Washers.