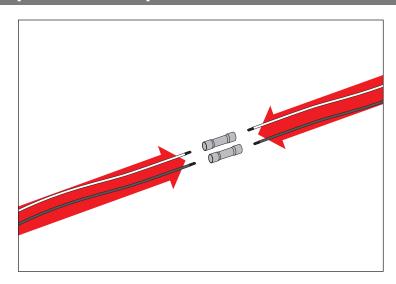

4. Remove bulb from factory fog light housing and install housing to bosses in Plastic Cover using supplied Thread Forming Screws. Do not overtighten.

5. Cut bulb wire 2" from base of bulb fixture. Strip \( \frac{4}{3} \) from the ends of each wire.

#### JK Spartacus Stamped Front Bumper

- 6. Splice bulb wires with supplied black and white Extension Wire and Butt Connectors.
- 7. Wrap exposed wire with Wire Loom.