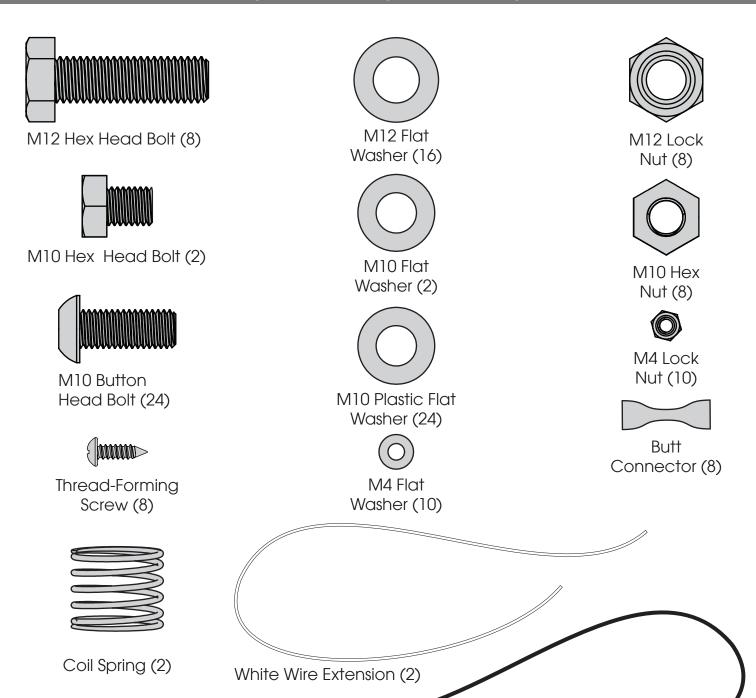

#### JK Spartacus Stamped Front Bumper

Black Wire Extension (2)

460 HORIZON DR. SUITE 400 | SUWANEE, GA 30024 | PHONE: 770-614-6101 | FAX: 770-614-6069 | info@omix-ada.com