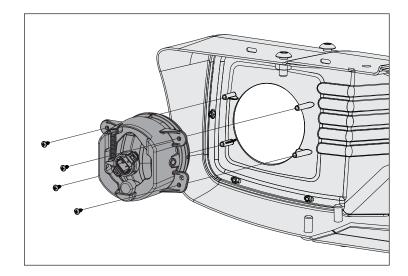

4. Remove bulb from factory fog light housing and install housing to bosses in Plastic Cover using supplied Thread Forming Screws. Do not overtighten.

5. Cut bulb wire 2" from base of bulb fixture. Strip \( \frac{4}{3} \) from the ends of each wire.