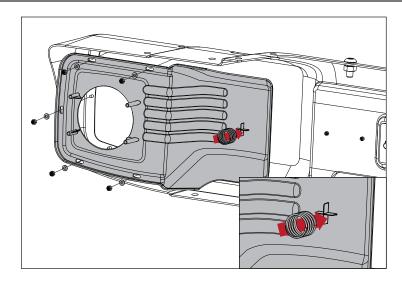

## JK Spartacus Stamped Front Bumper

- 1. Disconnect fog lights from vehicle and remove factory bumper and tow hooks. Remove fog light housing from factory bumper.
- 2. Install Plastic Covers to Bumper Center Section using M4 Lock Nuts and Washers.
- 3. Press Coil Spring onto molded cross feature of Plastic Covers.

4. Remove bulb from factory fog light housing and install housing to bosses in Plastic Cover using supplied Thread Forming Screws. Do not overtighten.

5. Cut bulb wire 2" from base of bulb fixture. Strip \( \frac{4}{3} \) from the ends of each wire.