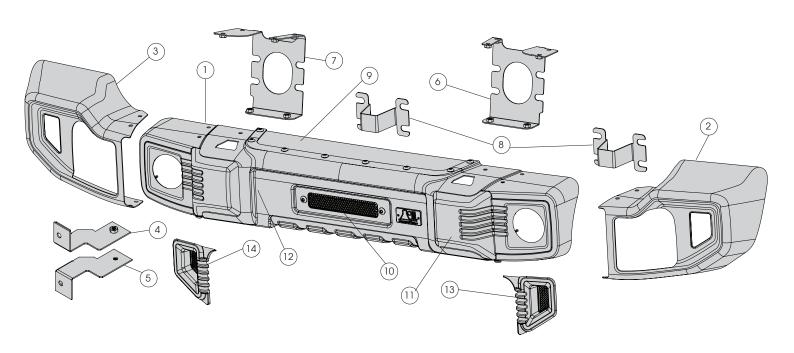

#### **Bumper Components**

| 1. Bumper Center Section    | (1) | 8. Stanchion           | (2) |
|-----------------------------|-----|------------------------|-----|
| 2. Bumper End, LH           | (1) | 9. Winch Delete Plate  | (1) |
| 3. Bumper End, RH           | (1) | 10. Fairlead Cover     | (1) |
| 4. Support Bracket, LH      | (1) | 11. Plastic Cover, LH  | (1) |
| 5. Support Bracket, RH      | (1) | 12. Plastic Cover, RH  | (1) |
| 6. Bumper Mount Bracket, LH | (1) | 13. Plastic Insert, LH | (1) |
| 7. Bumper Mount Bracket, RH | (1) | 14. Plastic Insert, RH | (1) |