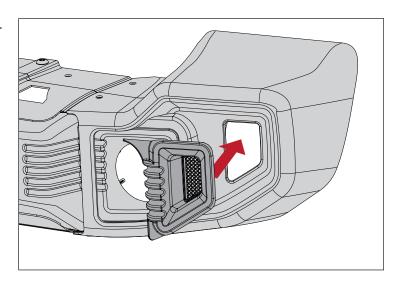

o vehicle.



32. Install turn signal bulb assembly into light housing and rotate assembly upward to lock into position.



# NOTICE If not installing Overrider, skip to step 34.

33. Align Gaskets supplied with Stamped Bumper Overrider with mounting holes in top of Stamped Bumper. Attach Overrider from underside using M10 Hex Bolts and Flat Washers. Skip to step 34.









#### JK Spartacus Stamped Front Bumper

34. Attach Stamped Bumper to Support Bracket using supplied M10 Button Head Bolts, Plastic Flat Washers, and Hex Nuts.



- 35. Install Bumper Ends, aligning mounting points of Bumper Ends, Center Section, and Mounting Bracket, using supplied M10 Button Head Bolts and Plastic Flat Washers.
- 36. Adjust and tighten all bolts.



37. Snap Bumper Insert into window of Bumper End.