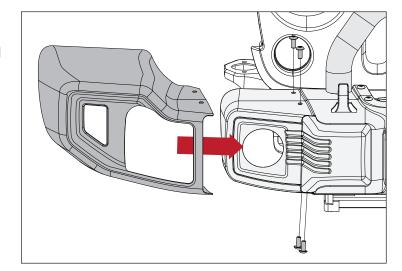

#### JK Spartacus Stamped Front Bumper

23. If not installing a winch at this time, attach Fairlead Cover and Winch Delete Plate with M10 hardware to Plastic Cover.