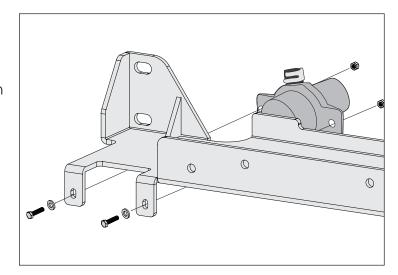

- 17. Install Winch Plate by first placing Bottom Plate between frame horns.
- 18. Position Top Plate onto frame horns with rear flange located forward of Bottom Plate rear flange.

### JK Spartacus Stamped Front Bumper

19. Attach Top and Bottom Plate at rear flange with M10 Hex Bolts and Flat Washers supplied with Winch Plate.

- 20. Attach Winch Plate to top of each frame horn using M10 Hex Bolt and M10 Nut Plate supplied with Winch Plate.
- 21. Reconnect vacuum pump and reinstall grille.