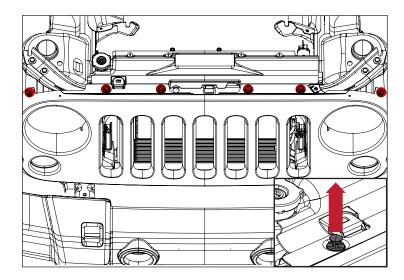

#### JK Spartacus Stamped Front Bumper

10. Pull bottom of grille away from vehicle to disengage metal clips on bottom rear of grille. Remove factory grille from vehicle.

11. Remove factory plastic closeout panel by releasing the plastic fasteners that attach it to each frame rail.