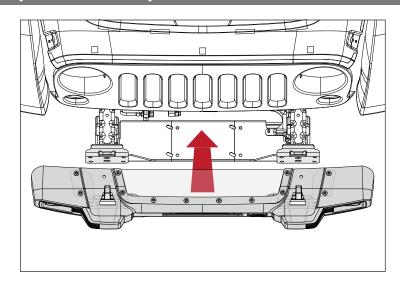

#### **JK Spartacus Stamped Front Bumper**

- 26. Position Bumper Assembly over frame rails, aligning Tow Hooks with mounting holes on frame horns. Secure with OE Nuts. If not using Tow Hooks, secure with M12 Lock Nuts.
- 27. Align with holes in Bumper Mount Brackets and secure with M10 Button Head Bolts, Plastic Flat Washers, and Hex Nuts. Skip to step 30.
- NOTICE If installing a winch, tighten Tow Hook (or M12 Hex) bolts now.

29. Position Bumper Center Section to accept factory tow hooks and lower into place on frame rails. Align with holes in Bumper Mount Brackets and secure with M10 Button Head Bolts, Plastic Flat Washers, and Hex Nuts. Tighten bolts attaching Bumper Mount Bracket to vehicles frame.