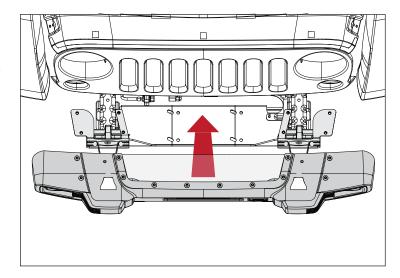

29. Position Bumper Center Section to accept factory tow hooks and lower into place on frame rails. Align with holes in Bumper Mount Brackets and secure with M10 Button Head Bolts, Plastic Flat Washers, and Hex Nuts. Tighten bolts attaching Bumper Mount Bracket to vehicles frame.

#### JK Spartacus Stamped Front Bumper

34. Attach Stamped Bumper to Support Bracket using supplied M10 Button Head Bolts, Plastic Flat Washers, and Hex Nuts.

- 35. Install Bumper Ends, aligning mounting points of Bumper Ends, Center Section, and Mounting Bracket, using supplied M10 Button Head Bolts and Plastic Flat Washers.
- 36. Adjust and tighten all bolts.