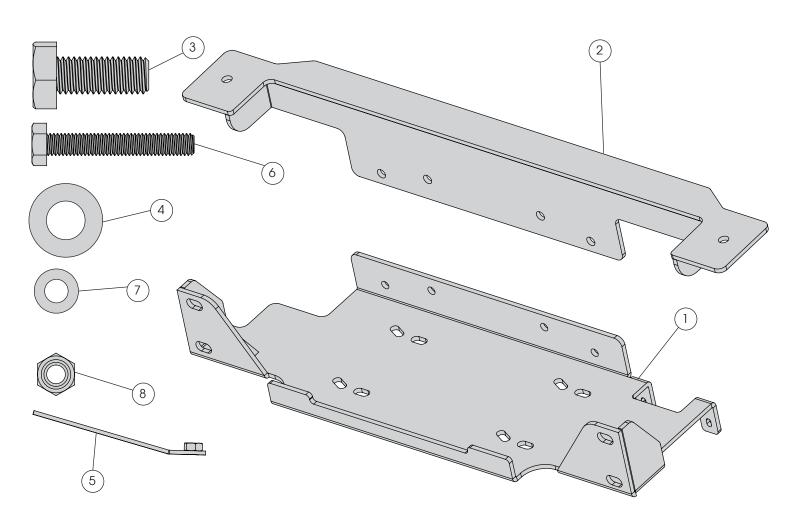

#### **Winch Plate Components**

| 1. Bottom Plate    | (1) |
|--------------------|-----|
| 2. Top Plate       | (1) |
| 3. M10 Hex Bolt    | (6) |
| 4. M10 Flat Washer | (6) |
| 5. M10 Nutplate    | (2) |
| 6. M6 Hex Bolt     | (2) |
| 7. M6 Flat Washer  | (2) |
| 8. M6 Lock Nut     | (2) |