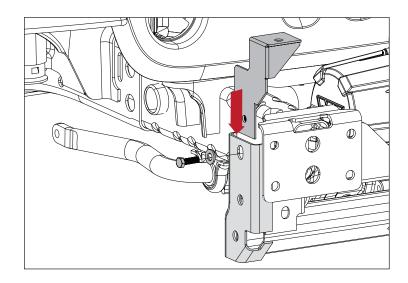

## To skip optional crush can install and use supplied Stanchions, skip to step 27.

24. Remove crush cans, including (4) mounting holes, from factory bumper using cutoff wheel.

25. Insert Tow Hooks into opening in Bumper Center Section. If not using Tow Hooks, replace with M12 Hex Head Bolts. Place Crush Can and Bumper Mount Bracket in place in front of Tow Hooks or M12 Bolts.

#### **JK Spartacus Stamped Front Bumper**

- 26. Position Bumper Assembly over frame rails, aligning Tow Hooks with mounting holes on frame horns. Secure with OE Nuts. If not using Tow Hooks, secure with M12 Lock Nuts.
- 27. Align with holes in Bumper Mount Brackets and secure with M10 Button Head Bolts, Plastic Flat Washers, and Hex Nuts. Skip to step 30.
- NOTICE If installing a winch, tighten Tow Hook (or M12 Hex) bolts now.