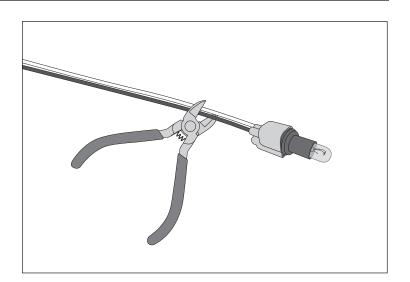

4. Remove bulb from factory fog light housing and install housing to bosses in Plastic Cover using supplied Thread Forming Screws. Do not overtighten.

5. Cut bulb wire 2" from base of bulb fixture. Strip \( \frac{4}{3} \) from the ends of each wire.