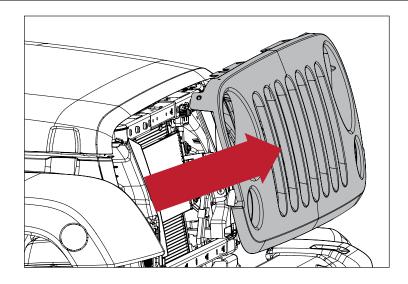

#### JK Spartacus Stamped Front Bumper

10. Pull bottom of grille away from vehicle to disengage metal clips on bottom rear of grille. Remove factory grille from vehicle.

11. Remove factory plastic closeout panel by releasing the plastic fasteners that attach it to each frame rail.