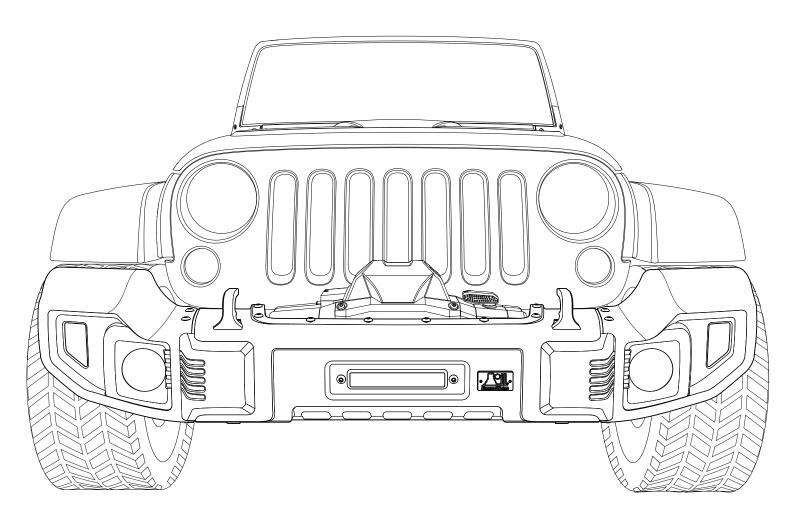

460 HORIZON DR. SUITE 400 | SUWANEE, GA 30024 | PHONE: 770-614-6101 | FAX: 770-614-6069 | info@omix-ada.com

## JK Spartacus Stamped Front Bumper



#### **OMIX-ADA® TECHNICAL SUPPORT**

PHONE: M-F 8am - 5pm EST 1-800-449-6649 | EMAIL: techsupport@omix-ada.com

FOR WARRANTY INFORMATION VISIT: www.Omix-Ada.com







460 HORIZON DR. SUITE 400 | SUWANEE, GA 30024 | PHONE: 770-614-6101 | FAX: 770-614-6069 | info@omix-ada.com

## JK Spartacus Stamped Front Bumper



#### **Bumper Components**

| 1. Bumper Center Section    | (1) | 8. Stanchion           | (2) |
|-----------------------------|-----|------------------------|-----|
| 2. Bumper End, LH           | (1) | 9. Winch Delete Plate  | (1) |
| 3. Bumper End, RH           | (1) | 10. Fairlead Cover     | (1) |
| 4. Support Bracket, LH      | (1) | 11. Plastic Cover, LH  | (1) |
| 5. Support Bracket, RH      | (1) | 12. Plastic Cover, RH  | (1) |
| 6. Bumper Mount Bracket, LH | (1) |