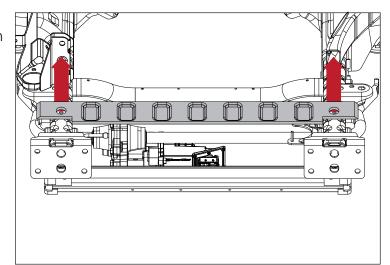

22. Insert Support Bracket into opening in frame and secure with supplied M12 Hex Bolts and Flat Washers.