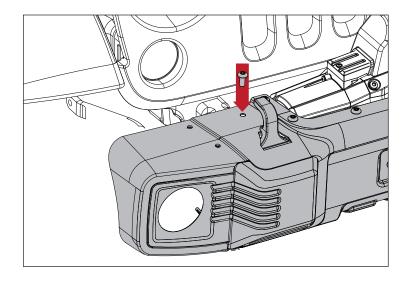

22. Insert Support Bracket into opening in frame and secure with supplied M12 Hex Bolts and Flat Washers.