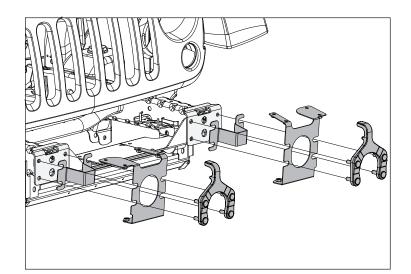

## To skip optional crush can install and use supplied Stanchions, skip to step 27.

24. Remove crush cans, including (4) mounting holes, from factory bumper using cutoff wheel.

25. Insert Tow Hooks into opening in Bumper Center Section. If not using Tow Hooks, replace with M12 Hex Head Bolts. Place Crush Can and Bumper Mount Bracket in place in front of Tow Hooks or M12 Bolts.

28. Place Stanchion, Bumper Mount Bracket, and factory Tow Hook on frame horns and secure with OE Nuts. If not using Tow Hooks, replace with M12 Hex Head Bolts and Lock Nuts.

**NOTICE** If installing a winch, tighten Tow Hook (or M12 Hex) bolts now.