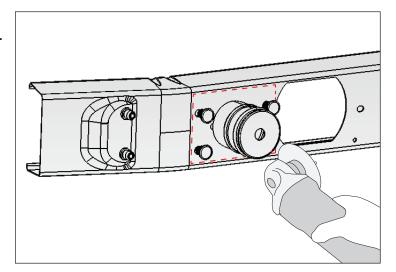

22. Insert Support Bracket into opening in frame and secure with supplied M12 Hex Bolts and Flat Washers.

## To skip optional crush can install and use supplied Stanchions, skip to step 27.

24. Remove crush cans, including (4) mounting holes, from factory bumper using cutoff wheel.

25. Insert Tow Hooks into opening in Bumper Center Section. If not using Tow Hooks, replace with M12 Hex Head Bolts. Place Crush Can and Bumper Mount Bracket in place in front of Tow Hooks or M12 Bolts.