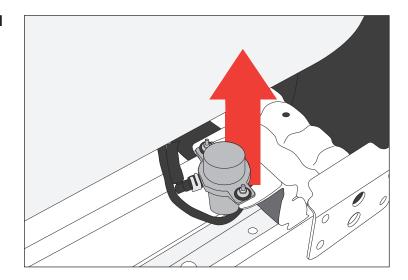

For Winch Plate installs on 07-11 model year vehicles, skip to step 17.

12. Unbolt and remove factory vacuum pump. Retain factory bolts.

#### JK Spartacus Stamped Front Bumper

- 13. Using cutoff wheel, remove both tabs from mounting bracket. Remove as much material as possible.
- 14. Coat exposed metal with rust-inhibiting black paint.

- 15. Disconnect hose retainer clips from vacuum pump and remove zip ties holding air lines.
- 16. Attach vacuum pump to Winch Plate using M6 Hex Bolts, Flat Washers, and Lock Nuts supplied with Winch Plate.