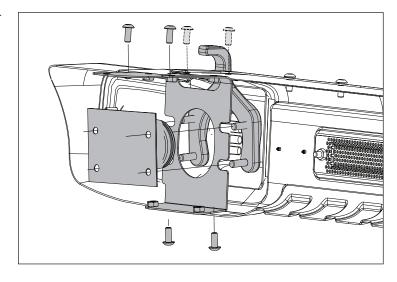

For Winch Plate installs on 07-11 model year vehicles, skip to step 17.

12. Unbolt and remove factory vacuum pump. Retain factory bolts.

#### JK Spartacus Stamped Front Bumper

- 13. Using cutoff wheel, remove both tabs from mounting bracket. Remove as much material as possible.
- 14. Coat exposed metal with rust-inhibiting black paint.

- 15. Disconnect hose retainer clips from vacuum pump and remove zip ties holding air lines.
- 16. Attach vacuum pump to Winch Plate using M6 Hex Bolts, Flat Washers, and Lock Nuts supplied with Winch Plate.

- 17. Install Winch Plate by first placing Bottom Plate between frame horns.
- 18. Position Top Plate onto frame horns with rear flange located forward of Bottom Plate rear flange.

### JK Spartacus Stamped Front Bumper

19. Attach Top and Bottom Plate at rear flange with M10 Hex Bolts and Flat Washers supplied with Winch Plate.

- 20. Attach Winch Plate to top of each frame horn using M10 Hex Bolt and M10 Nut Plate supplied with Winch Plate.
- 21. Reconnect vacuum pump and reinstall grille.