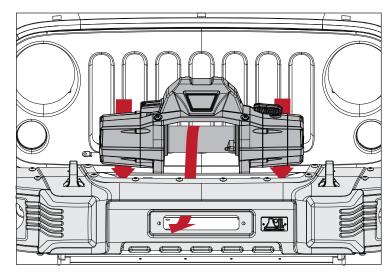

460 HORIZON DR. SUITE 400 | SUWANEE, GA 30024 | PHONE: 770-614-6101 | FAX: 770-614-6069 | info@omix-ada.com

## JK Spartacus Stamped Front Bumper

#### **Overrider Components**

| 1. Hoop         | (1) |
|-----------------|-----|
| 2. M10 Hex Bolt | (2) |
| 3. Gasket       | (2) |
| 4. Flat Washer  | (2) |