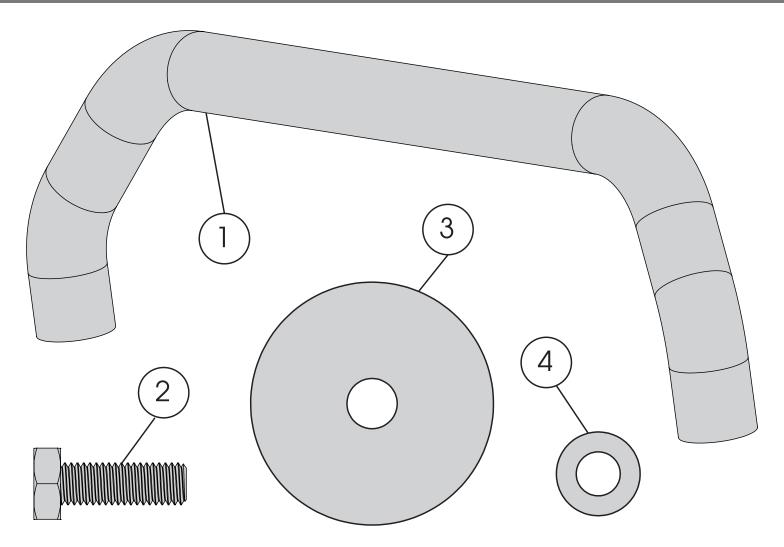

#### **Bumper Components**

| 1. Bumper Center Section    | (1) | 8. Stanchion           | (2) |
|-----------------------------|-----|------------------------|-----|
| 2. Bumper End, LH           | (1) | 9. Winch Delete Plate  | (1) |
| 3. Bumper End, RH           | (1) | 10. Fairlead Cover     | (1) |
| 4. Support Bracket, LH      | (1) | 11. Plastic Cover, LH  | (1) |
| 5. Support Bracket, RH      | (1) | 12. Plastic Cover, RH  | (1) |
| 6. Bumper Mount Bracket, LH | (1) | 13. Plastic Insert, LH | (1) |
| 7. Bumper Mount Bracket, RH | (1) | 14. Plastic Insert, RH | (1) |