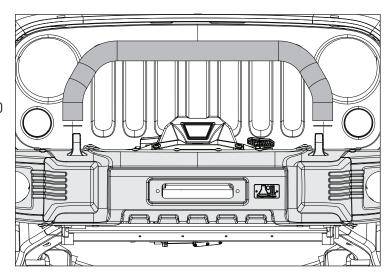

## JK Spartacus Stamped Front Bumper

#### **Bumper Components**

| 1. Bumper Center Section    | (1) | 8. Stanchion           | (2) |
|-----------------------------|-----|------------------------|-----|
| 2. Bumper End, LH           | (1) | 9. Winch Delete Plate  | (1) |
| 3. Bumper End, RH           | (1) | 10. Fairlead Cover     | (1) |
| 4. Support Bracket, LH      | (1) | 11. Plastic Cover, LH  | (1) |
| 5. Support Bracket, RH      | (1) | 12. Plastic Cover, RH  | (1) |
| 6. Bumper Mount Bracket, LH | (1) | 13. Plastic Insert, LH | (1) |
| 7. Bumper Mount Bracket, RH | (1) | 14. Plastic Insert, RH | (1) |