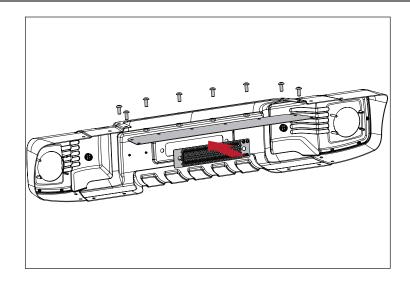

#### JK Spartacus Stamped Front Bumper

34. Attach Stamped Bumper to Support Bracket using supplied M10 Button Head Bolts, Plastic Flat Washers, and Hex Nuts.

- 35. Install Bumper Ends, aligning mounting points of Bumper Ends, Center Section, and Mounting Bracket, using supplied M10 Button Head Bolts and Plastic Flat Washers.
- 36. Adjust and tighten all bolts.

37. Snap Bumper Insert into window of Bumper End.