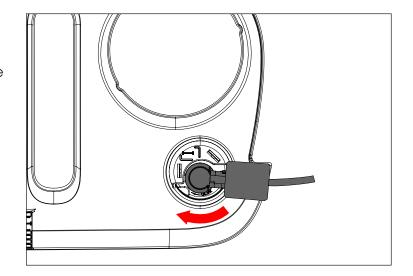

## For non-Winch Plate installs, skip to step 22.

8. Disconnect turn signal from behind grille. Rotate bulb assembly down and pull out of light housing.

9. Raise hood and remove (6) plastic fasteners on top of grille. First pull up on center pin, then pull up on entire plastic retainer assembly. (These will be reused in later steps)