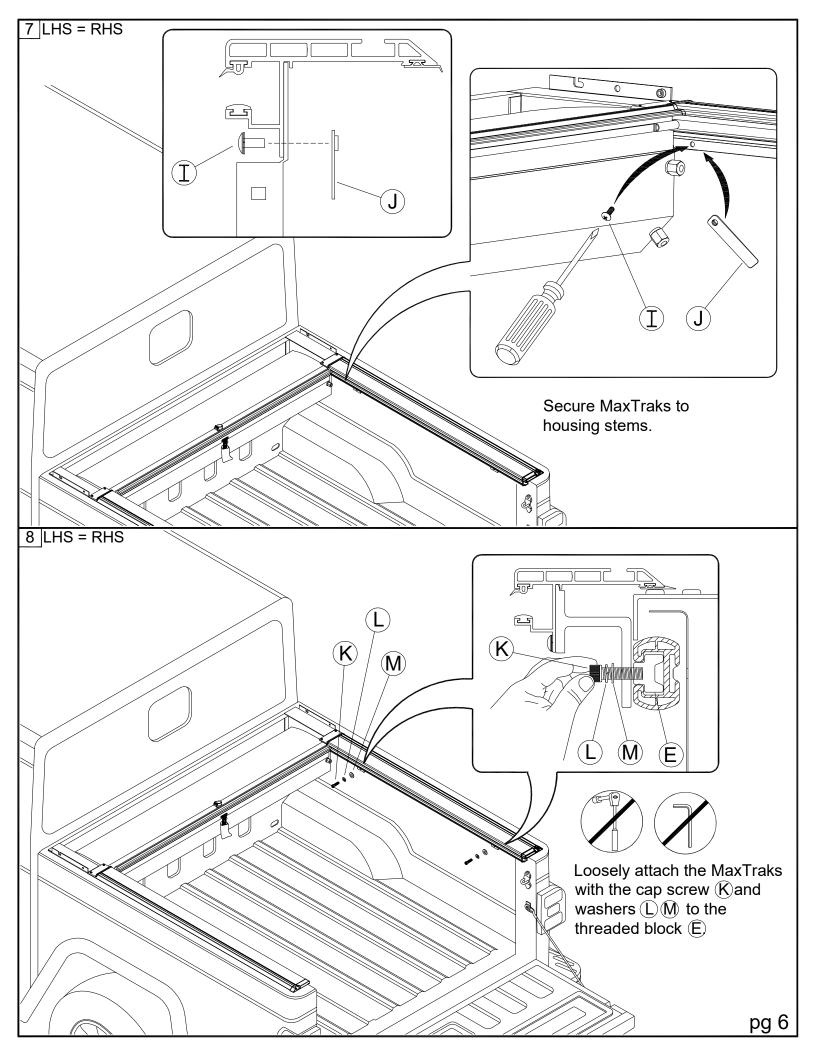

## **Parts List**

| Item | Part Name             | Qty. |
|------|-----------------------|------|
| Α    | Housing               | 1    |
| В    | MaxTrak               | 2    |
| С    | Cargo Shield          | 1    |
| D    | Bulkhead Flashing     | 1    |
| Е    | Threaded Block        | 4    |
| F    | Width Adjustment Shim | 2    |

| Iten | Part Name                | Qty. |
|------|--------------------------|------|
|      |                          |      |
| G    | Leveling Shim            | 2    |
| Н    | #8 x 3/4" Self Tap Screw | 2    |
| I    | #10-24 Screw             | 2    |
| J    | Cargo Nut                | 2    |
| K    | 5/16" Socket Cap Screw   | 4    |
| L    | 5/16" Lock Washer        | 4    |
|      |                          | -    |

| Item | Part Name           | Qty. |
|------|---------------------|------|
|      | _                   |      |
| М    | 5/16" Flat Washer   | 4    |
| N    | Allen Wrench (1/4") | 1    |
| 0    | 1/4-20 x 3/8" Screw | 4    |
| Р    | Rubber Washer       | 4    |
| Q    | 1/4" Lid Screws     | 2    |
| R    | Drain Tube          | 2    |
| S    | Caulk Strips        | 2    |
|      | 303 Vinyl Protector | 1    |
|      |                     |      |