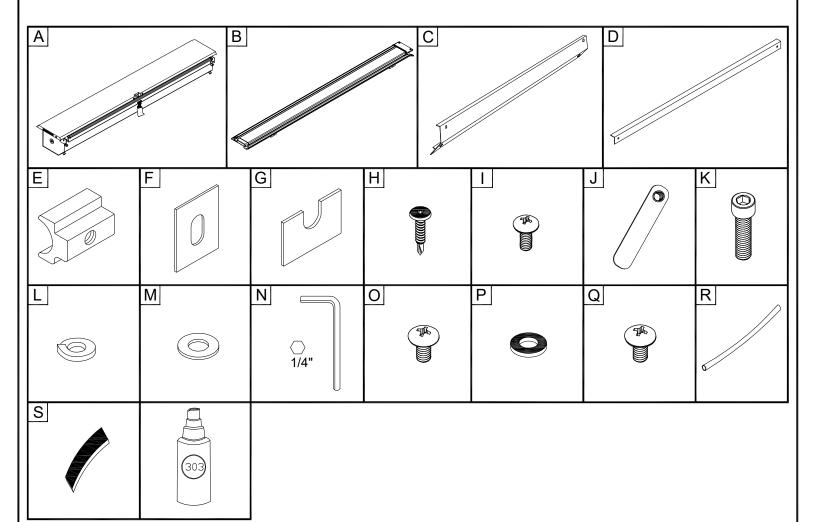

## **Parts List**

| Item | Part Name             | Qty. |
|------|-----------------------|------|
| Α    | Housing               | 1    |
| В    | MaxTrak               | 2    |
| С    | Cargo Shield          | 1    |
| D    | Bulkhead Flashing     | 1    |
| Е    | Threaded Block        | 4    |
| F    | Width Adjustment Shim | 2    |

| Iten | Part Name                | Qty. |
|------|--------------------------|------|
|      |                          |      |
| G    | Leveling Shim            | 2    |
| Н    | #8 x 3/4" Self Tap Screw | 2    |
| I    | #10-24 Screw             | 2    |
| J    | Cargo Nut                | 2    |
| K    | 5/16" Socket Cap Screw   | 4    |
| L    | 5/16" Lock Washer        | 4    |
|      |                          | -    |

| Item | Part Name           | Qty. |
|------|---------------------|------|
|      | _                   |      |
| М    | 5/16" Flat Washer   | 4    |
| N    | Allen Wrench (1/4") | 1    |
| 0    | 1/4-20 x 3/8" Screw | 4    |
| Р    | Rubber Washer       | 4    |
| Q    | 1/4" Lid Screws     | 2    |
| R    | Drain Tube          | 2    |
| S    | Caulk Strips        | 2    |
|      | 303 Vinyl Protector | 1    |
|      |                     |      |