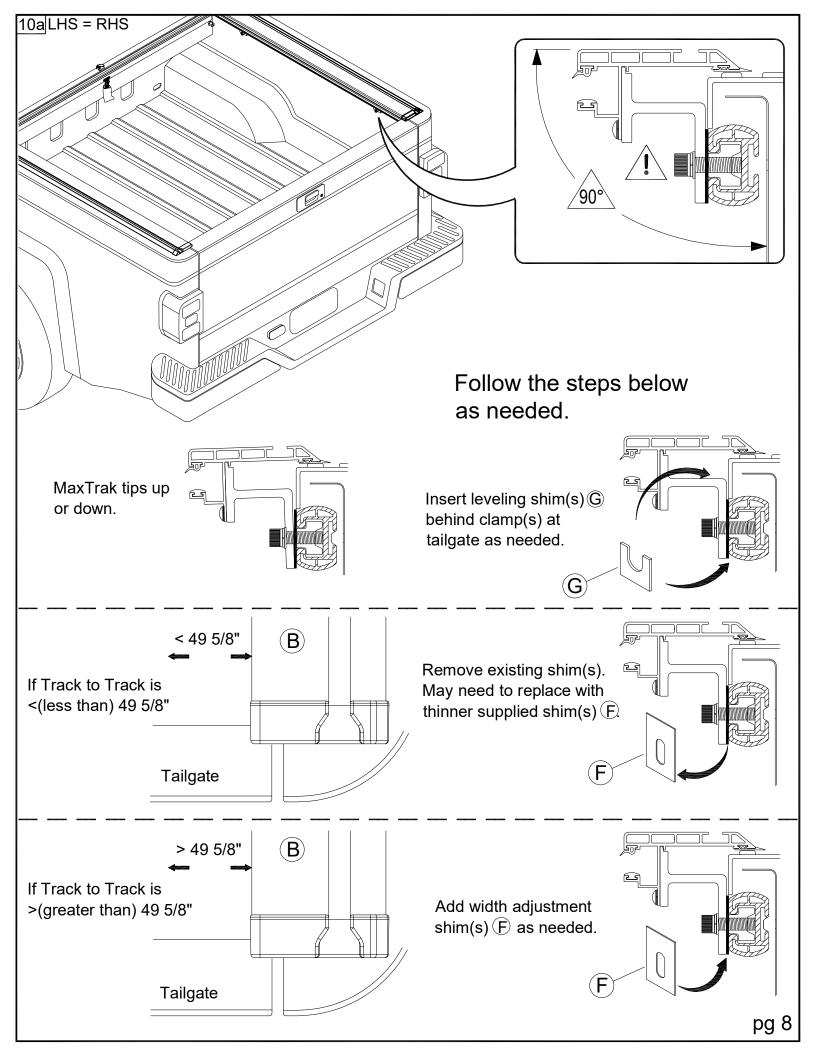

## **Troubleshooting**

Cover is hard to pull or retract.

Spray 303<sup>®</sup> on a rag and wipe the top gasket in the Track back and forth.

Cover does not latch.

Check track to track measurement.

Cover does reach tailgate.

Make sure Tracks are back against tailgate.

Track tips up or down.

Add shim as needed.