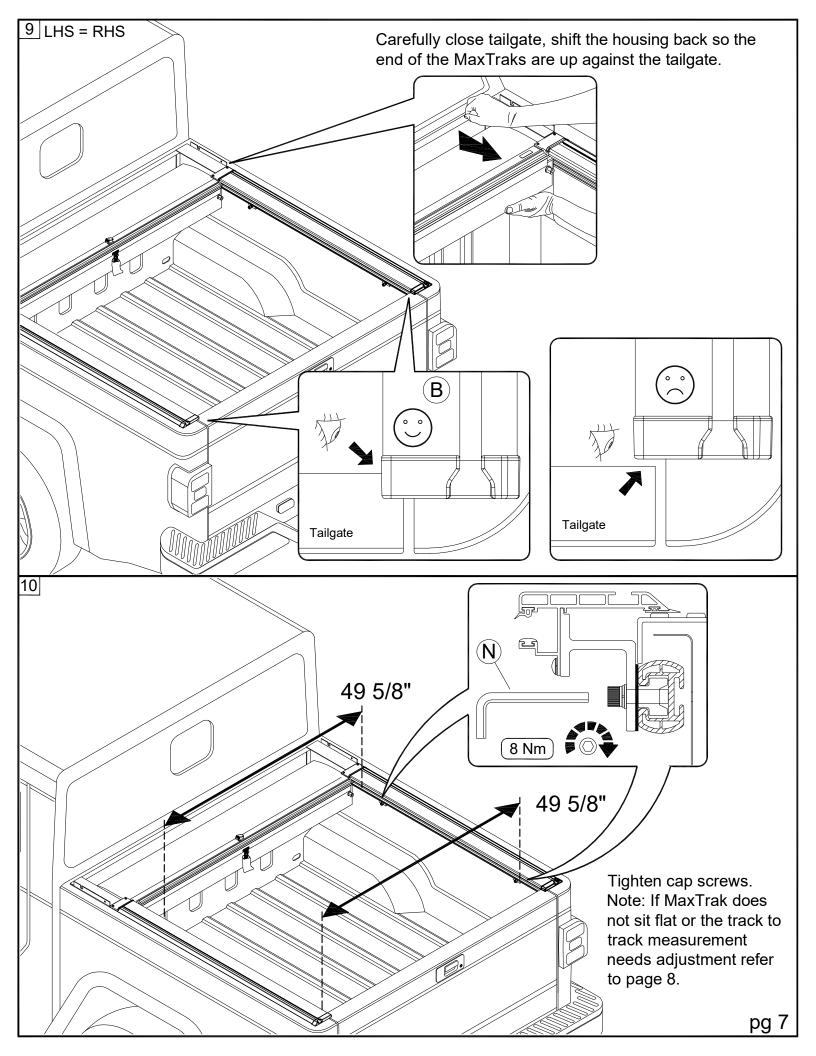

## **Parts List**

| Item | Part Name             | Qty. |
|------|-----------------------|------|
| Α    | Housing               | 1    |
| В    | MaxTrak               | 2    |
| С    | Cargo Shield          | 1    |
| D    | Bulkhead Flashing     | 1    |
| Е    | Threaded Block        | 4    |
| F    | Width Adjustment Shim | 2    |

| Iten | Part Name                | Qty. |
|------|--------------------------|------|
|      |                          |      |
| G    | Leveling Shim            | 2    |
| Н    | #8 x 3/4" Self Tap Screw | 2    |
| I    | #10-24 Screw             | 2    |
| J    | Cargo Nut                | 2    |
| K    | 5/16" Socket Cap Screw   | 4    |
| L    | 5/16" Lock Washer        | 4    |
|      |                          | -    |

| Item | Part Name           | Qty. |
|------|---------------------|------|
|      | _                   |      |
| М    | 5/16" Flat Washer   | 4    |
| N    | Allen Wrench (1/4") | 1    |
| 0    | 1/4-20 x 3/8" Screw | 4    |
| Р    | Rubber Washer       | 4    |
| Q    | 1/4" Lid Screws     | 2    |
| R    | Drain Tube          | 2    |
| S    | Caulk Strips        | 2    |
|      | 303 Vinyl Protector | 1    |
|      |                     |      |

## **Troubleshooting**

Cover is hard to pull or retract.

Spray 303<sup>®</sup> on a rag and wipe the top gasket in the Track back and forth.

Cover does not latch.

Check track to track measurement.

Cover does reach tailgate.

Make sure Tracks are back against tailgate.

Track tips up or down.

Add shim as needed.