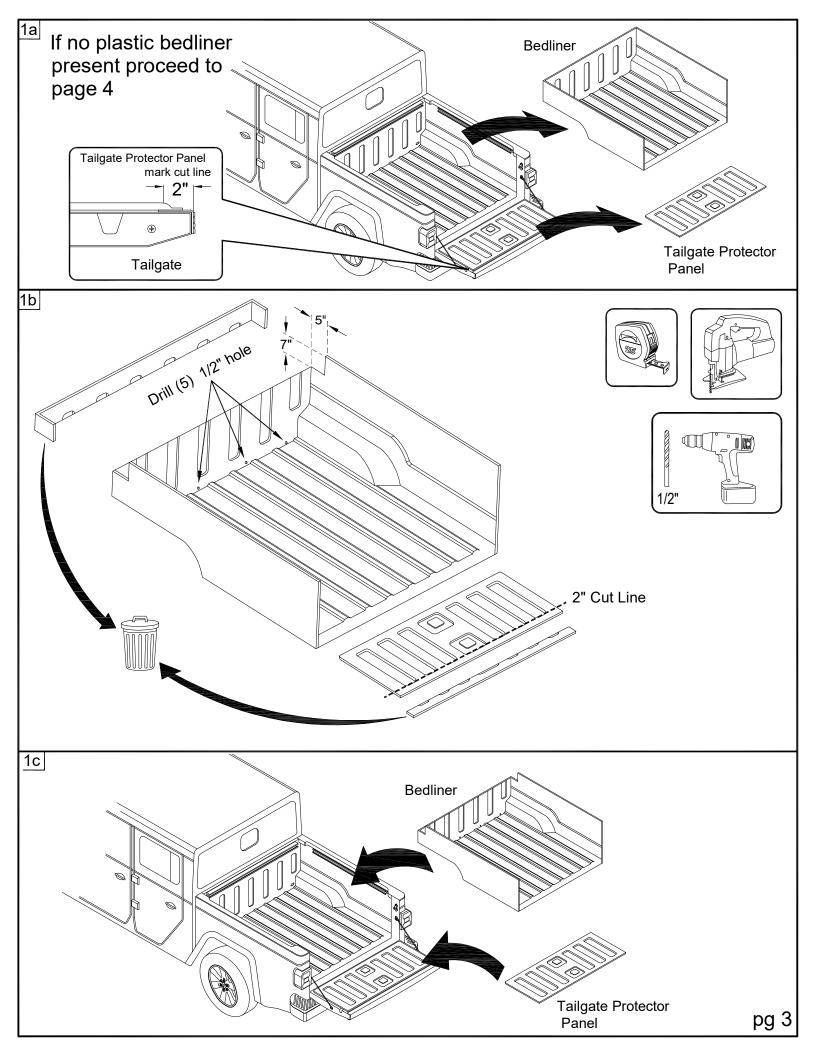

|      |
| G    | Leveling Shim            | 2    |
| Н    | #8 x 3/4" Self Tap Screw | 2    |
| I    | #10-24 Screw             | 2    |
| J    | Cargo Nut                | 2    |
| K    | 5/16" Socket Cap Screw   | 4    |
| L    | 5/16" Lock Washer        | 4    |
|      |                          | -    |

| Item | Part Name           | Qty. |
|------|---------------------|------|
|      | _                   |      |
| М    | 5/16" Flat Washer   | 4    |
| N    | Allen Wrench (1/4") | 1    |
| 0    | 1/4-20 x 3/8" Screw | 4    |
| Р    | Rubber Washer       | 4    |
| Q    | 1/4" Lid Screws     | 2    |
| R    | Drain Tube          | 2    |
| S    | Caulk Strips        | 2    |
|      | 303 Vinyl Protector | 1    |
|      |                     |      |



## **Tools Needed**





















## **Troubleshooting**

Cover is hard to pull or retract.



Spray 303<sup>®</sup> on a rag and wipe the top gasket in the Track back and forth.



Cover does not latch.



Check track to track measurement.



Cover does reach tailgate.



Make sure Tracks are back against tailgate.



Track tips up or down.



Add shim as needed.