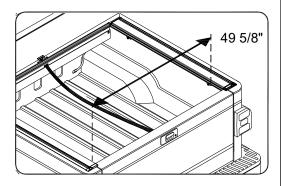

Make sure Tracks are back against tailgate.

Track tips up or down.

Add shim as needed.