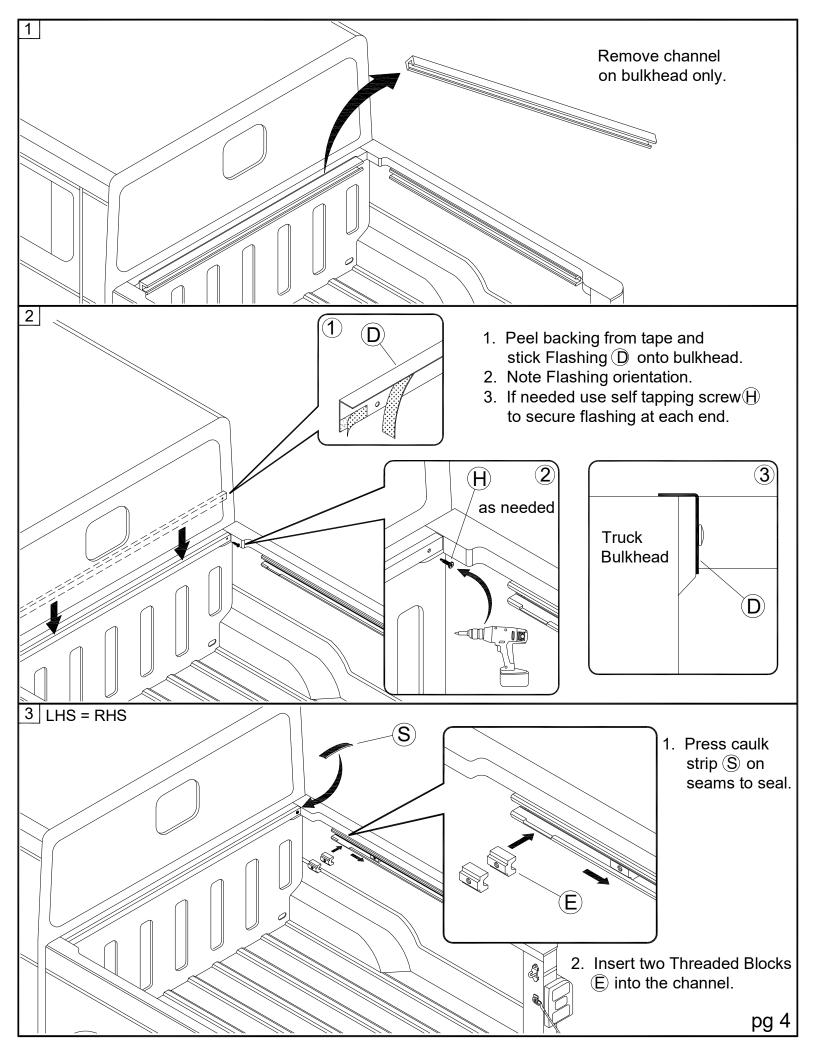

## **Parts List**

| Item | Part Name             | Qty. |
|------|-----------------------|------|
| Α    | Housing               | 1    |
| В    | MaxTrak               | 2    |
| С    | Cargo Shield          | 1    |
| D    | Bulkhead Flashing     | 1    |
| Е    | Threaded Block        | 4    |
| F    | Width Adjustment Shim | 2    |

| Iten | Part Name                | Qty. |
|------|--------------------------|------|
|      |                          |      |
| G    | Leveling Shim            | 2    |
| Н    | #8 x 3/4" Self Tap Screw | 2    |
| I    | #10-24 Screw             | 2    |
| J    | Cargo Nut                | 2    |
| K    | 5/16" Socket Cap Screw   | 4    |
| L    | 5/16" Lock Washer        | 4    |
|      |                          | -    |

| Item | Part Name           | Qty. |
|------|---------------------|------|
|      | _                   |      |
| М    | 5/16" Flat Washer   | 4    |
| N    | Allen Wrench (1/4") | 1    |
| 0    | 1/4-20 x 3/8" Screw | 4    |
| Р    | Rubber Washer       | 4    |
| Q    | 1/4" Lid Screws     | 2    |
| R    | Drain Tube          | 2    |
| S    | Caulk Strips        | 2    |
|      | 303 Vinyl Protector | 1    |
|      |                     |      |