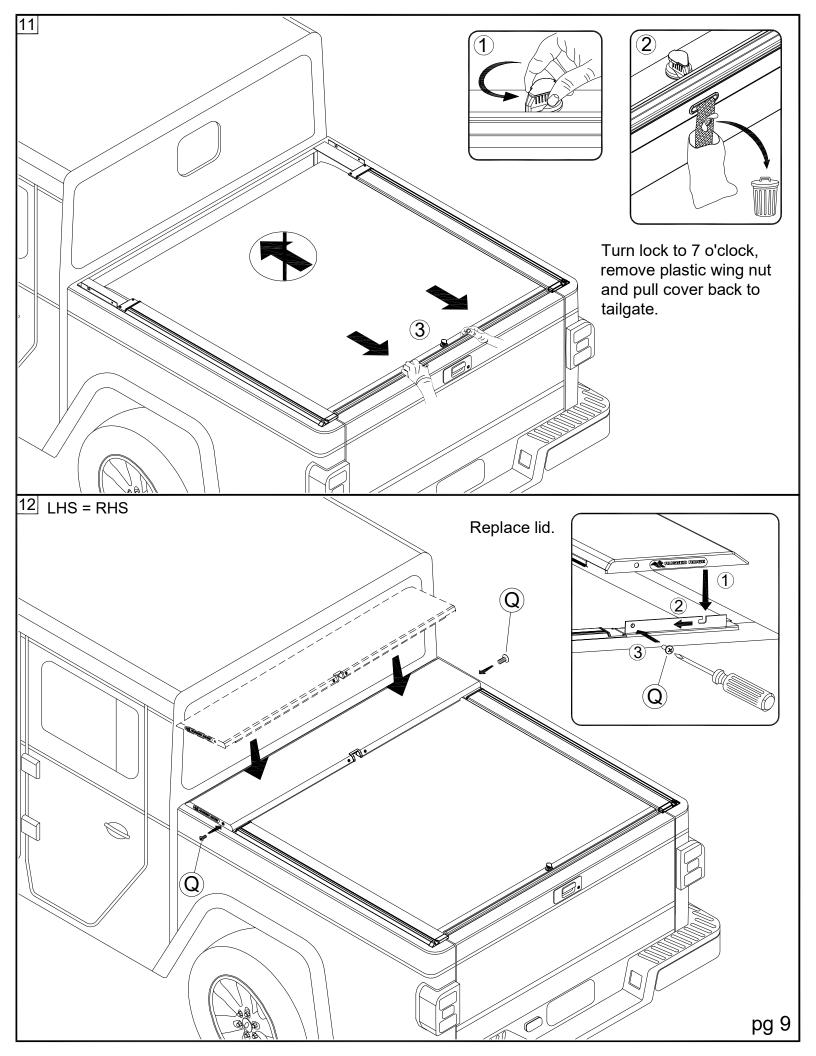

| Item | Part Name           | Qty. |
|------|---------------------|------|
|      | _                   |      |
| М    | 5/16" Flat Washer   | 4    |
| N    | Allen Wrench (1/4") | 1    |
| 0    | 1/4-20 x 3/8" Screw | 4    |
| Р    | Rubber Washer       | 4    |
| Q    | 1/4" Lid Screws     | 2    |
| R    | Drain Tube          | 2    |
| S    | Caulk Strips        | 2    |
|      | 303 Vinyl Protector | 1    |
|      |                     |      |