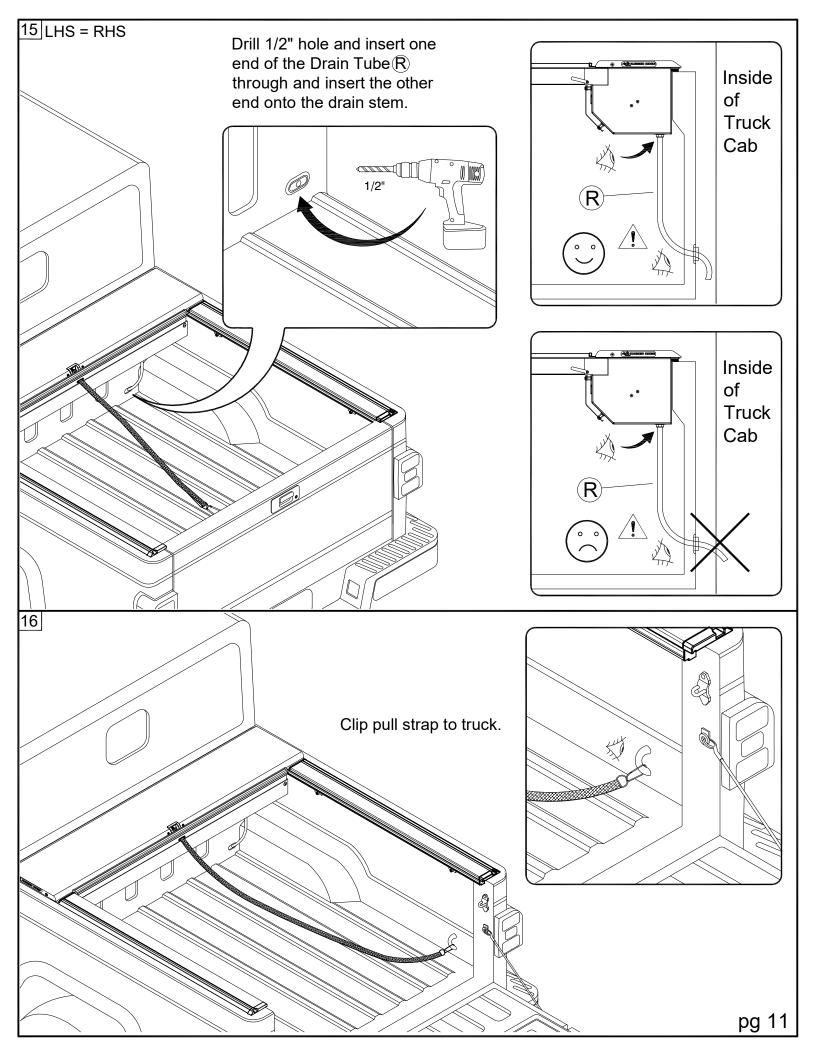

| Item | Part Name           | Qty. |
|------|---------------------|------|
|      | _                   |      |
| М    | 5/16" Flat Washer   | 4    |
| N    | Allen Wrench (1/4") | 1    |
| 0    | 1/4-20 x 3/8" Screw | 4    |
| Р    | Rubber Washer       | 4    |
| Q    | 1/4" Lid Screws     | 2    |
| R    | Drain Tube          | 2    |
| S    | Caulk Strips        | 2    |
|      | 303 Vinyl Protector | 1    |
|      |                     |      |