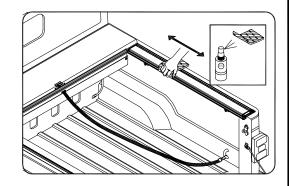

## **Troubleshooting**

Cover is hard to pull or retract.

Spray 303<sup>®</sup> on a rag and wipe the top gasket in the Track back and forth.

Cover does not latch.

Check track to track measurement.

Cover does reach tailgate.