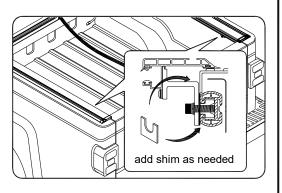

Make sure Tracks are back against tailgate.

Track tips up or down.

Add shim as needed.