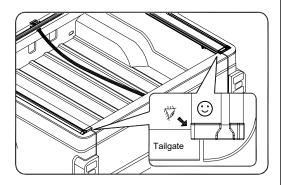

Make sure Tracks are back against tailgate.

Track tips up or down.

Add shim as needed.