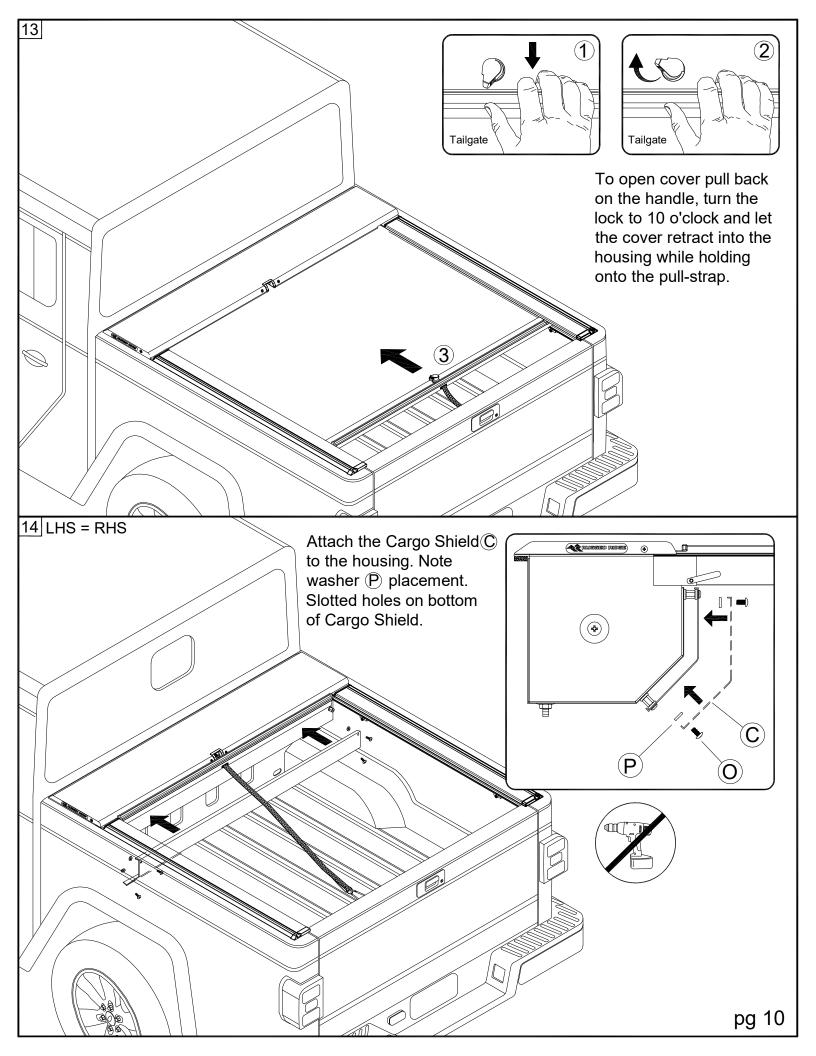

| Item | Part Name           | Qty. |
|------|---------------------|------|
|      | _                   |      |
| М    | 5/16" Flat Washer   | 4    |
| N    | Allen Wrench (1/4") | 1    |
| 0    | 1/4-20 x 3/8" Screw | 4    |
| Р    | Rubber Washer       | 4    |
| Q    | 1/4" Lid Screws     | 2    |
| R    | Drain Tube          | 2    |
| S    | Caulk Strips        | 2    |
|      | 303 Vinyl Protector | 1    |
|      |                     |      |