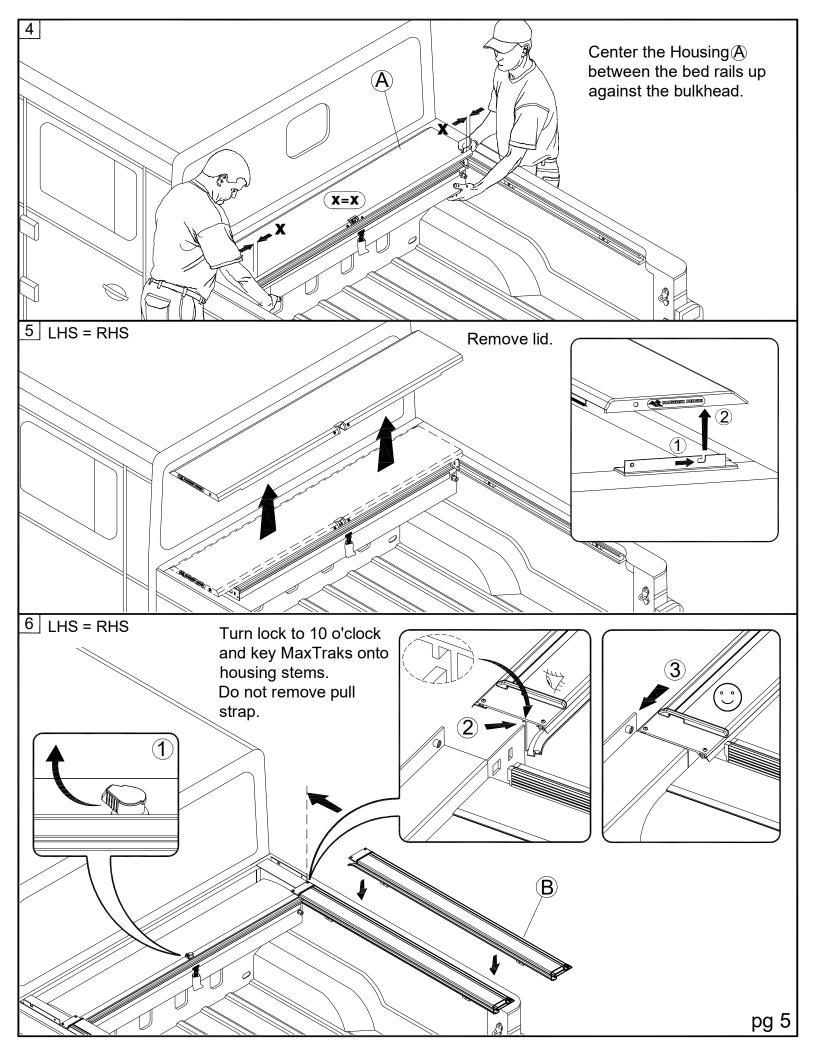

## **Parts List**

| Item | Part Name             | Qty. |
|------|-----------------------|------|
| Α    | Housing               | 1    |
| В    | MaxTrak               | 2    |
| С    | Cargo Shield          | 1    |
| D    | Bulkhead Flashing     | 1    |
| Е    | Threaded Block        | 4    |
| F    | Width Adjustment Shim | 2    |

| Iten | Part Name                | Qty. |
|------|--------------------------|------|
|      |                          |      |
| G    | Leveling Shim            | 2    |
| Н    | #8 x 3/4" Self Tap Screw | 2    |
| I    | #10-24 Screw             | 2    |
| J    | Cargo Nut                | 2    |
| K    | 5/16" Socket Cap Screw   | 4    |
| L    | 5/16" Lock Washer        | 4    |
|      |                          | -    |

| Item | Part Name           | Qty. |
|------|---------------------|------|
|      | _                   |      |
| М    | 5/16" Flat Washer   | 4    |
| N    | Allen Wrench (1/4") | 1    |
| 0    | 1/4-20 x 3/8" Screw | 4    |
| Р    | Rubber Washer       | 4    |
| Q    | 1/4" Lid Screws     | 2    |
| R    | Drain Tube          | 2    |
| S    | Caulk Strips        | 2    |
|      | 303 Vinyl Protector | 1    |
|      |                     |      |