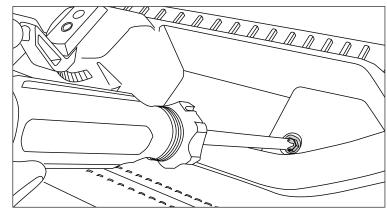

## Step 4

Reinstall Phillips screws removed from step 2 through multi-mount system into the dash.

1. Place Outer Ring over end of Ball Mount.

2. Press Phone Mount adapter piece into Ball Mount.

3. Pull Outer Ring over Phone Mount adapter and twist to secure.