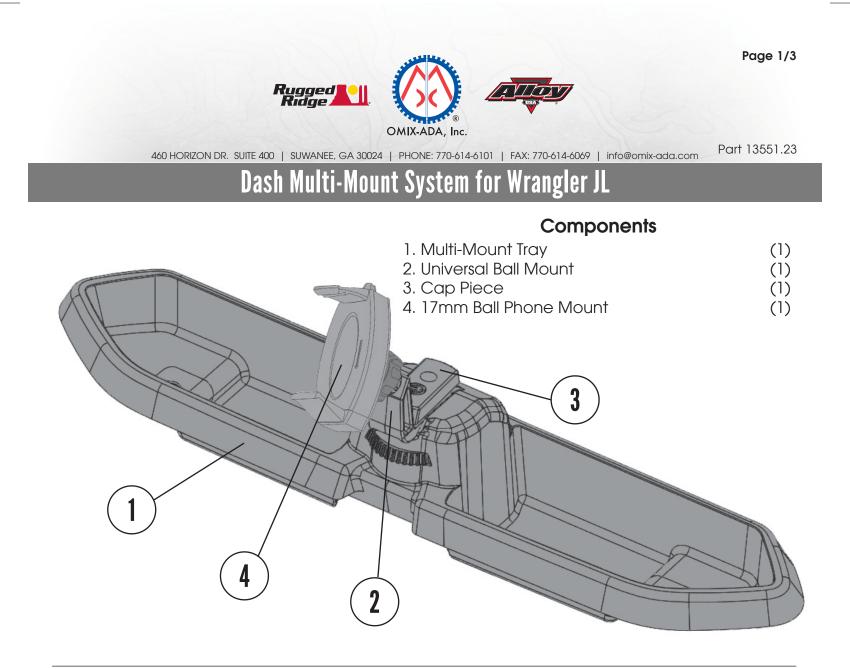

## Four Configurations for Dash Multi-Mount System:

\*Shown with Rugged Ridge Phone Mount (Part #13551.13)



OMIX-ADA® TECHNICAL SUPPORT PHONE: M-F 8am - 5pm EST 1-800-449-6649 | EMAIL: techsupport@omix-ada.com FOR WARRANTY INFORMATION VISIT: www.Omix-Ada.com

Copyright © 2018 Omix-Ada<sup>®</sup>, Inc.

Page 2/3



460 HORIZON DR. SUITE 400 | SUWANEE, GA 30024 | PHONE: 770-614-6101 | FAX: 770-614-6069 | info@omix-ada.com

## Dash Multi-Mount System for Wrangler JL

## Step 1

Remove interior rubber liner. May need to pry a corner to lift.





Remove two Phillips screws from inside compartment.



 $\wedge$ 

L'ÀR AR AR



Place Multi-Mount System into position. Assure area is completely clean before installing.



Copyright © 2018 Omix-Ada®, Inc.

## Step 4

Reinstall Phillips screws