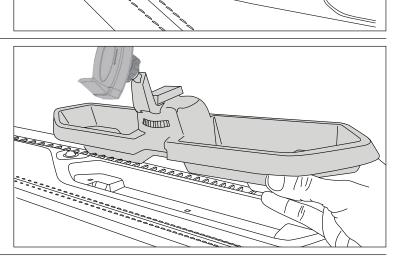

## Step 1

Remove interior rubber liner. May need to pry a corner to lift.

Remove two Phillips screws from inside compartment.

 $\wedge$ 

L'ÀR AR AR

Place Multi-Mount System into position. Assure area is completely clean before installing.