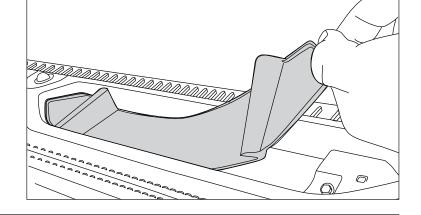

## Step 1

Remove interior rubber liner. May need to pry a corner to lift.

Remove two Phillips screws from inside compartment.

 $\wedge$ 

L'ÀR AR AR

Place Multi-Mount System into position. Assure area is completely clean before installing.