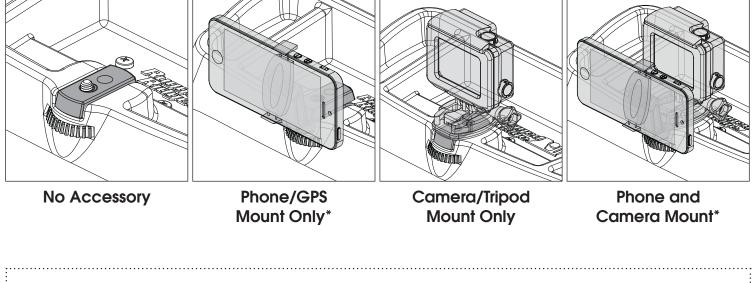

## Four Configurations for Dash Multi-Mount System:

\*Shown with Rugged Ridge Phone Mount (Part #13551.13)

OMIX-ADA® TECHNICAL SUPPORT PHONE: M-F 8am - 5pm EST 1-800-449-6649 | EMAIL: techsupport@omix-ada.com FOR WARRANTY INFORMATION VISIT: www.Omix-Ada.com