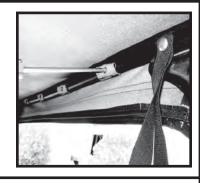

Step 8. Re-attach the hook and loop retainer around the front bow and middle bow.

Step 9. Insert the rear corners of the soft top into the belt rail on the rear of the vehicle.

| Rep | placement | Soft lop, | L J, 04-06, | Black Dia | amond |
|-----|-----------|-----------|-------------|-----------|-------|
|     |           |           |             |           | 1     |