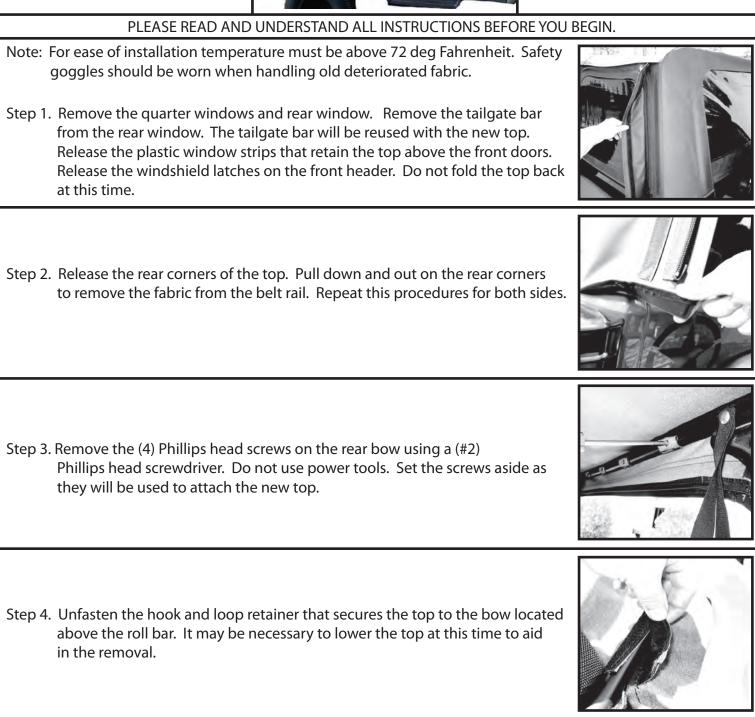

- Step 5. Lower the soft top and bow assembly. With the top collapsed on the rear of the vehicle, remove the screws that fasten the soft top fabric to the bottom of the header. Set the screws aside as they will be used to attach the new top.
- Step 6. Remove the old top from the frame. Drape the new soft top over the back of the vehicle. Locate the front edge of the top with the plastic strip sewn on. Wrap the front edge around the header with the plastic strip facing upward. Attach the front edge of the top to the bottom side of the header using the screws removed earlier.
- Step 7. With the assistance of a second person, raise the top and bow assembly in the up position. Lock the header to the windshield. With the top laying loosely over the bow assemblies, re-attach the fabric to the bows using the screws removed earlier. The fabric on the rear bow wraps under from the back side of the bow toward the front of the vehicle.