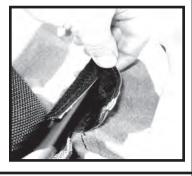

Step 8. Re-attach the hook and loop retainer around the front bow and middle bow.

Step 9. Insert the rear corners of the soft top into the belt rail on the rear of the vehicle.

| Rep | placement | Soft lop, | L J, 04-06, | Black Dia | amond |
|-----|-----------|-----------|-------------|-----------|-------|
|     |           |           |             |           | 1     |