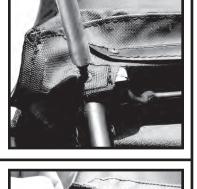

- Step 5. Lower the soft top and bow assembly. With the top collapsed on the rear of the vehicle, remove the screws that fasten the soft top fabric to the bottom of the header. Set the screws aside as they will be used to attach the new top.
- Step 6. Remove the old top from the frame. Drape the new soft top over the back of the vehicle. Locate the front edge of the top with the plastic strip sewn on. Wrap the front edge around the header with the plastic strip facing upward. Attach the front edge of the top to the bottom side of the header using the screws removed earlier.
- Step 7. With the assistance of a second person, raise the top and bow assembly in the up position. Lock the header to the windshield. With the top laying loosely over the bow assemblies, re-attach the fabric to the bows using the screws removed earlier. The fabric on the rear bow wraps under from the back side of the bow toward the front of the vehicle.