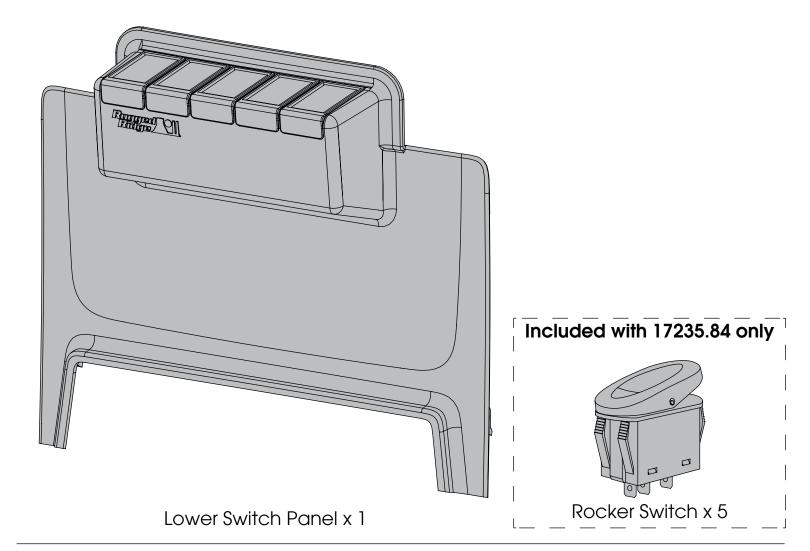

## CONTENTS:

• Lower Switch Panel (1)

## Lower Switch Panel; 2011+ JK/JKU

1. Using a hobby knife with a sharp blade, cut outer edge of switch pockets. Test fit switch in each pocket. Trim accordingly.

Cutting/Sharp Edge Hazard: Sharp blade. Handle with care. Cut slowly to ensure best possible fitment.

2. Wire switches to desired output and install in Lower Switch Panel.

3. **FOR AUTO TRANS:** With vehicle in 4L, fully engage emergency brake, turn key to RUN position, and put transmission in NEUTRAL.