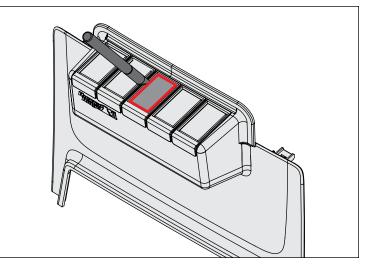

## Lower Switch Panel; 2011+ JK/JKU

1. Using a hobby knife with a sharp blade, cut outer edge of switch pockets. Test fit switch in each pocket. Trim accordingly.

Cutting/Sharp Edge Hazard: Sharp blade. Handle with care. Cut slowly to ensure best possible fitment.