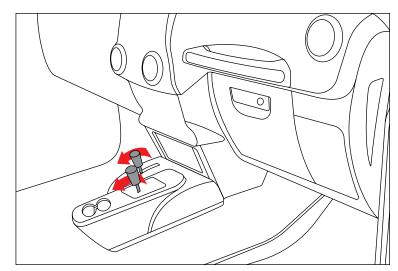

## Lower Switch Panel; 2011+ JK/JKU

4. Remove center console cover by gently pulling out along bottom edges to release retaining clips.

5. Slide center console cover backwards and remove lower console panel by gently prying off with a plastic trim tool.

6. Remove red backing on tape and install Lower Switch Panel. Ensure all clips engage, apply pressure to tape area, and hold for 30 seconds. Reinstall center console cover.

**FOR AUTO TRANS:** Put transmission in PARK. Turn key to OFF position.