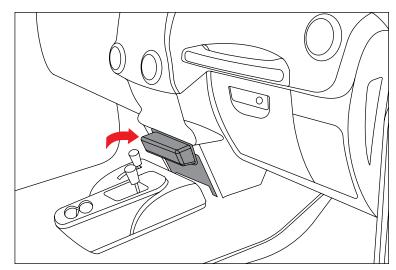

## Lower Switch Panel; 2011+ JK/JKU

4. Remove center console cover by gently pulling out along bottom edges to release retaining clips.

5. Slide center console cover backwards and remove lower console panel by gently prying off with a plastic trim tool.

6. Remove red backing on tape and install Lower Switch Panel. Ensure all clips engage, apply pressure to tape area, and hold for 30 seconds. Reinstall center console cover.

**FOR AUTO TRANS:** Put transmission in PARK. Turn key to OFF position.