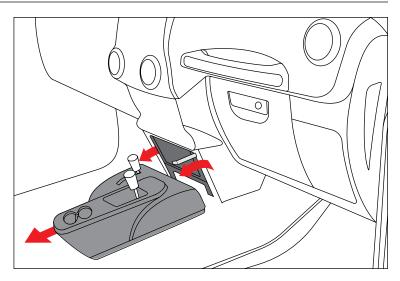

## Lower Switch Panel; 2011+ JK/JKU

4. Remove center console cover by gently pulling out along bottom edges to release retaining clips.

5. Slide center console cover backwards and remove lower console panel by gently prying off with a plastic trim tool.