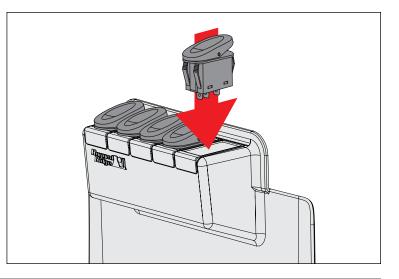

2. Wire switches to desired output and install in Lower Switch Panel.

3. **FOR AUTO TRANS:** With vehicle in 4L, fully engage emergency brake, turn key to RUN position, and put transmission in NEUTRAL.