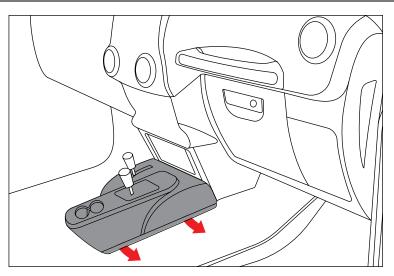

## Lower Switch Panel; 2011+ JK/JKU

4. Remove center console cover by gently pulling out along bottom edges to release retaining clips.

5. Slide center console cover backwards and remove lower console panel by gently prying off with a plastic trim tool.