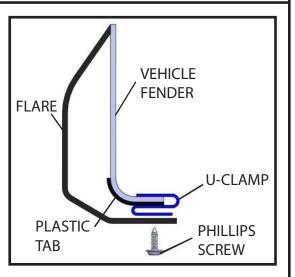

## **Optional Painting Instructions**

NOTICE: Do not use any harsh chemicals on flares. Use only plastic approved cleaning chemicals.

Pain Preparation:

1. Lightly sand flares with 320 grid sandpaper.

2. Remove all surface contaminants from flares using an approved grease and wax remover.

3. Wipe flares with a tack rag to remove any dust or dirt.

Painting:

1. Apply two even coats of adhesion promoter to flares. Allow recommended flash time between coats. Let second coat dry for 15 minutes before primer application.