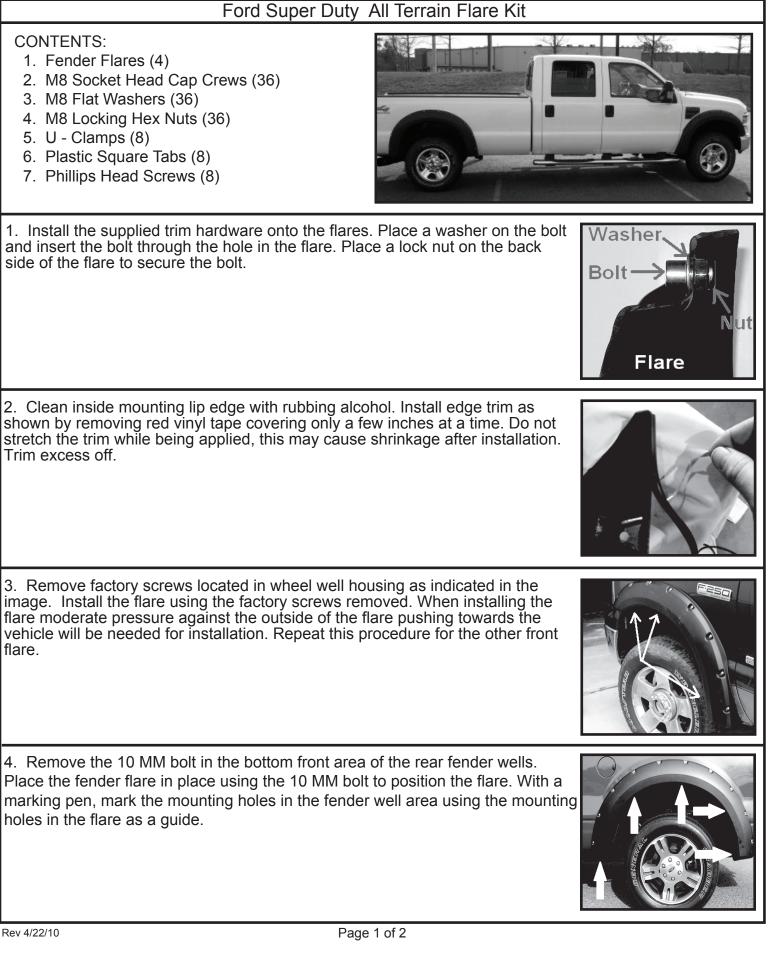

## Ford Super Duty All Terrain Flare Kit

5. Install the plastic tabs centered over the markings in step 4. Install the u-clamps over the inner lip of the fender centered over the tab. Install the flare starting with the 10 mm factory bolt. Next attach the flare using the supplied screws in the remaining mounting holes. Some pressure may be needed to install the flare.