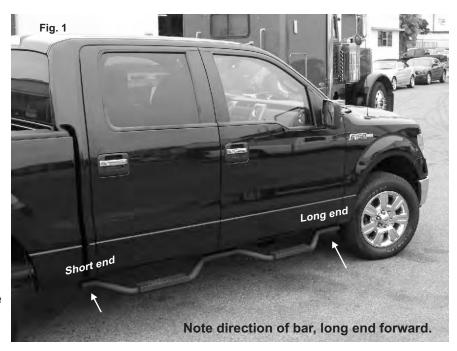

## **Installation:**

- Review components and instructions. Set out the driver side and passenger side bars. Split hardware between the two sides. (Note the direction of the bar on the vehicle, see Fig 1.)
- 2) Have a helper hold the bar on one end. Place bar on side of cab and insert bolt studs through the pinch weld at pre-existing locations.
- 3) Use the included nuts and washers to fasten the bar to the vehicle.
- **4)** Tighten all fasteners and then repeat procedure for other side.