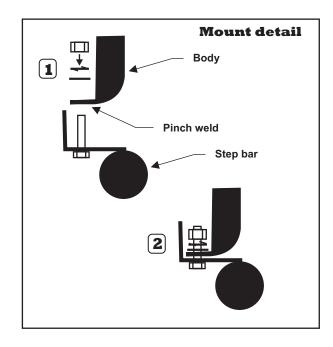

## **Installation:**

- Review components and instructions. Set out the driver side and passenger side bars. Split hardware between the two sides. (Note the direction of the bar on the vehicle, see Fig 1.)
- 2) Have a helper hold the bar on one end. Place bar on side of cab and insert bolt studs through the pinch weld at pre-existing locations.
- 3) Use the included nuts and washers to fasten the bar to the vehicle.
- **4)** Tighten all fasteners and then repeat procedure for other side.