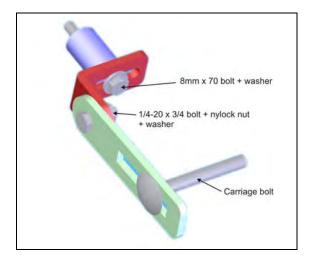

## PROCEDURE:

- 1. REMOVE CONTENTS FROM BOX. VERIFY ALL PARTS ARE PRESENT. READ INSTRUCTIONS CAREFULLY.
- Carefully remove the plastic shrouds from the hinges.
   They snap in place on the right side of the hinge and can be pried loose with a slotted screw driver. Please contact your local dealer for any assistance if needed.
- Use the included templates to locate the centers for a 7/8" wood boring bit to drill the clearance holes for the jack mount. <u>Important: Wear eye protection and be</u> very careful when drilling the holes.
- 4. Assemble the upper mount as shown in fig. 1.