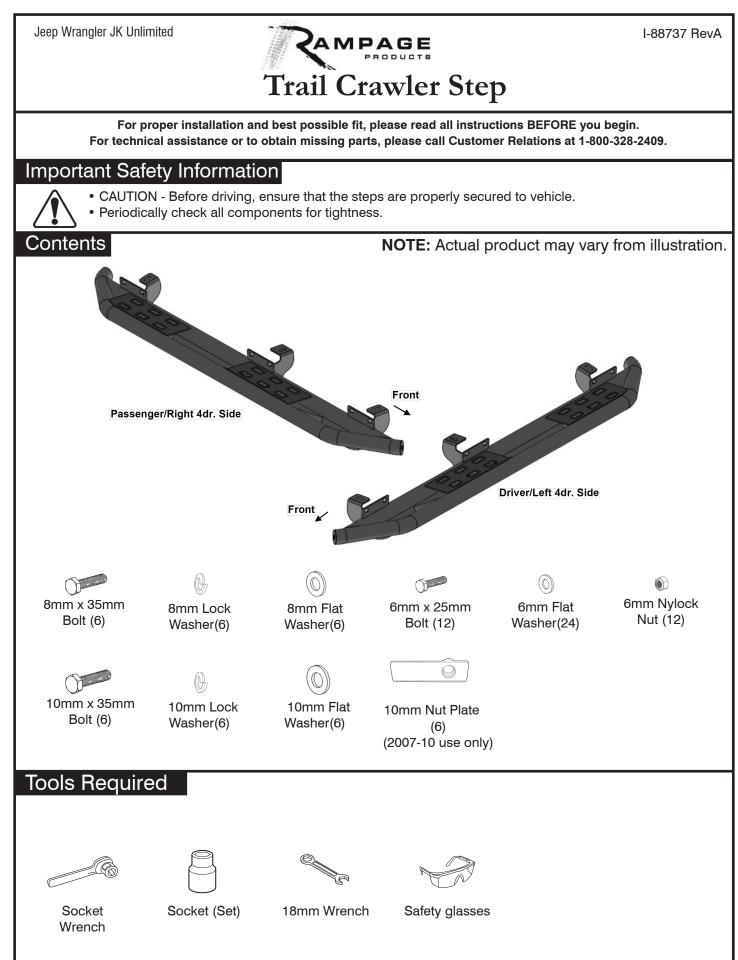

Determine if the vehicle has an open floor panel, (2007-10, Figure 1), or threaded holes in the floor panel, (2010-15, Figure 2), for the top tab on the Bracket.

Vehicles with open mounting locations along floor panel:

#### Figure 1

Figure 3

2

2007-10 driver side front mounting location