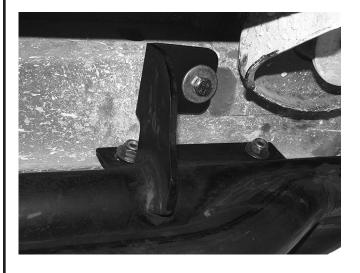

5

Level and adjust the Trail Crawler and tighten all hardware.

6

Repeat Steps 2-6 for driver side Trail Crawler installation.