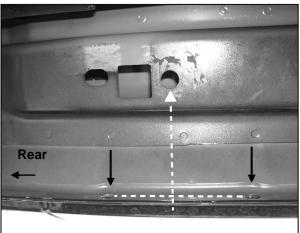

- a. Move to the front pair of holes in the pinch weld. Locate the mid point between the two holes, (Figure 3). nsert (1) 10mm Nut Plate into the large square opening in the floor panel, (Figures 4A & 4B). Line up the threaded nut with the small hole directly in line with the mid point, (Figure 3).
- b. b. Repeat to install the 10mm Nut Plate as required in any/all locations.

#### Figure 1

Figure 3

2

2007-10 driver side front mounting location