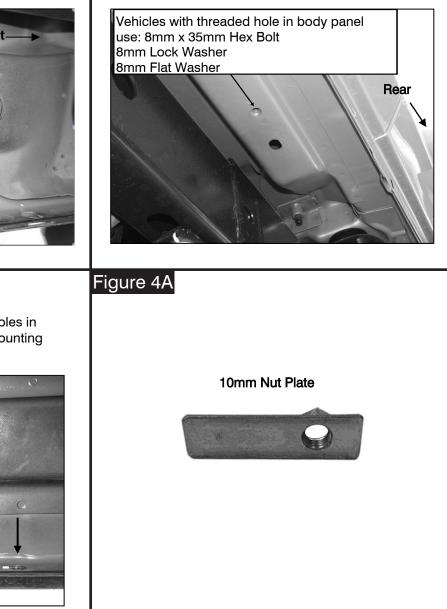

- a. Move to the front pair of holes in the pinch weld. Locate the mid point between the two holes, (Figure 3). nsert (1) 10mm Nut Plate into the large square opening in the floor panel, (Figures 4A & 4B). Line up the threaded nut with the small hole directly in line with the mid point, (Figure 3).
- b. b. Repeat to install the 10mm Nut Plate as required in any/all locations.