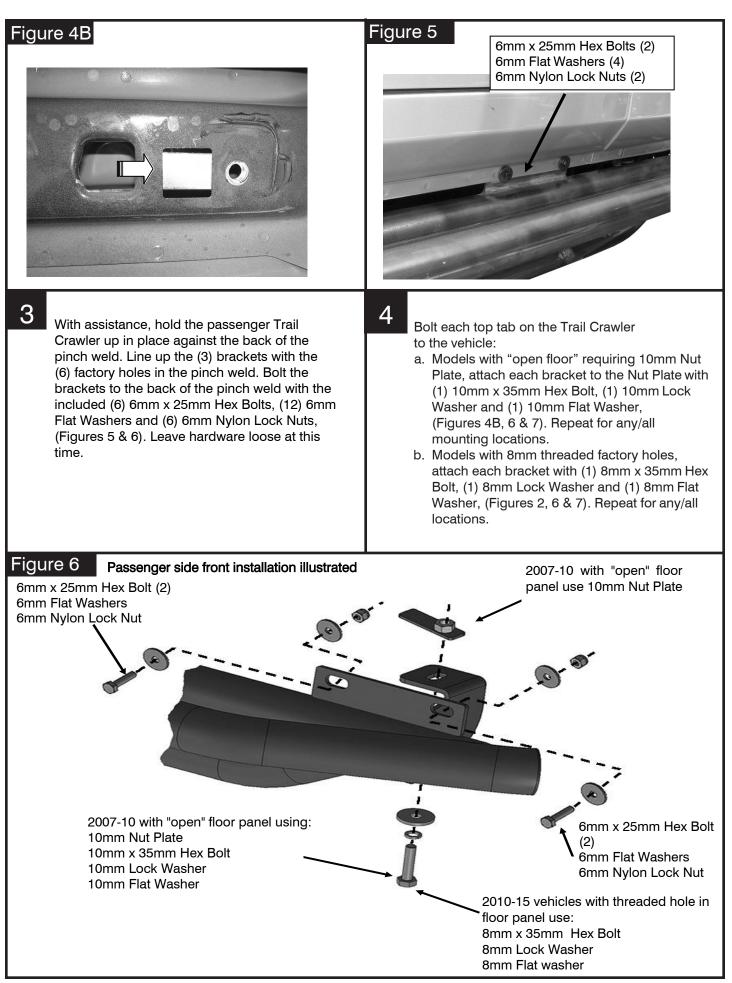

- a. Move to the front pair of holes in the pinch weld. Locate the mid point between the two holes, (Figure 3). nsert (1) 10mm Nut Plate into the large square opening in the floor panel, (Figures 4A & 4B). Line up the threaded nut with the small hole directly in line with the mid point, (Figure 3).
- b. b. Repeat to install the 10mm Nut Plate as required in any/all locations.

#### Figure 1

Figure 3

2

2007-10 driver side front mounting location

## Figure 2

Example of 2010-15 "closed" floor panel with 8mm threaded hole-10mm Nut Plate not required

Vehicles with threaded hole in body panel use:

2007-10 driver side rear mounting location pictured from below. Locate the holes in the pinch weld first to determine correct mounting hole for 10mm Nut Plate