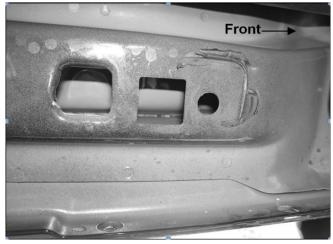

Determine if the vehicle has an open floor panel, (2007-10, Figure 1), or threaded holes in the floor panel, (2010-15, Figure 2), for the top tab on the Bracket.

Vehicles with open mounting locations along floor panel:

## Figure 2

Example of 2010-15 "closed" floor panel with 8mm threaded hole-10mm Nut Plate not required

Vehicles with threaded hole in body panel use:

2007-10 driver side rear mounting location pictured from below. Locate the holes in the pinch weld first to determine correct mounting hole for 10mm Nut Plate