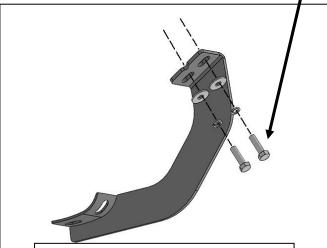

## Passenger/Right Side Installation Pictured

- (2) 8mm Hex Bolts (2) 8mm Lock Washers (2) 8mm Flat Washers

(Fig 2) Attach the Passenger/Right Front Mounting Bracket to the front