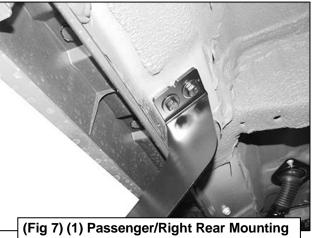

### PROCEDURE:

- 1. REMOVE CONTENTS FROM BOX. VERIFY ALL PARTS ARE PRESENT. READ INSTRUCTIONS CAREFULLY. ASSISTANCE IS HIGHLY RECOMMENDED.
- 2. Starting on the Passenger/Right side of the vehicle and remove the plastic plugs or hex bolts from the factory mounting location along the bottom of the body, (Figures 1 & 4).
- 3. Select the Passenger/Right Front Mounting Bracket. Attach the Bracket to the front location with (2) 8mm Hex Bolts, (2) 8mm Lock Washers and (2) 8mm Flat Washers, (Figures 2 & 3). Do not tighten hardware.
- 4. Repeat Steps 2 & 3 to attach the (3) Rear Mounting Brackets, (Figures 4—8).
- 5. Unwrap the Passenger/Right Sidebar. Place the Sidebar on top of the (4) Mounting Brackets. **IMPORTANT:** Do not slide the Sidebar on the Brackets, (front to back or rotate), or the finish on the Sidebar may be damaged.
- 6. Attach the Sidebar to the Brackets with (8) 8mm Combo Bolts, (Figure 9). Do not tighten hardware.
- 7. Level and adjust the Sidebar and tighten all hardware.
- 8. Repeat Steps 1—7 to attach the Driver/Left Sidebar.
- 9. Do periodic inspections to the installation to make sure that all hardware is secure and tight.

# Passenger/Right Side Installation Pictured

(Fig 7) (1) Passenger/Right Rear Mounting Bracket attached to the 3rd location

(Fig 8) (1) Passenger/Right Rear Mounting Bracket attached to the rear location