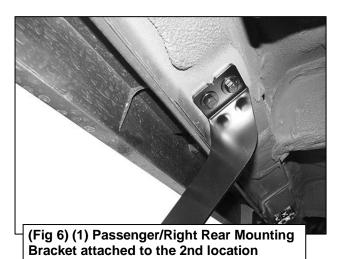

### PROCEDURE:

- 1. REMOVE CONTENTS FROM BOX. VERIFY ALL PARTS ARE PRESENT. READ INSTRUCTIONS CAREFULLY. ASSISTANCE IS HIGHLY RECOMMENDED.
- 2. Starting on the Passenger/Right side of the vehicle and remove the plastic plugs or hex bolts from the factory mounting location along the bottom of the body, (Figures 1 & 4).
- 3. Select the Passenger/Right Front Mounting Bracket. Attach the Bracket to the front location with (2) 8mm Hex Bolts, (2) 8mm Lock Washers and (2) 8mm Flat Washers, (Figures 2 & 3). Do not tighten hardware.
- 4. Repeat Steps 2 & 3 to attach the (3) Rear Mounting Brackets, (Figures 4—8).
- 5. Unwrap the Passenger/Right Sidebar. Place the Sidebar on top of the (4) Mounting Brackets. **IMPORTANT:** Do not slide the Sidebar on the Brackets, (front to back or rotate), or the finish on the Sidebar may be damaged.
- 6. Attach the Sidebar to the Brackets with (8) 8mm Combo Bolts, (Figure 9). Do not tighten hardware.
- 7. Level and adjust the Sidebar and tighten all hardware.
- 8. Repeat Steps 1—7 to attach the Driver/Left Sidebar.
- 9. Do periodic inspections to the installation to make sure that all hardware is secure and tight.

# Passenger/Right Side Installation Pictured

- (2) 8mm Hex Bolts
- (2) 8mm Lock Washers (2) 8mm Flat Washers

(Fig 5) Attach (1) Passenger/Right Rear Mounting Bracket to the 2nd location