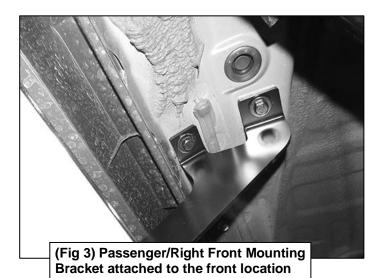

## Passenger/Right Side Installation Pictured

- (2) 8mm Hex Bolts (2) 8mm Lock Washers (2) 8mm Flat Washers

(Fig 2) Attach the Passenger/Right Front Mounting Bracket to the front