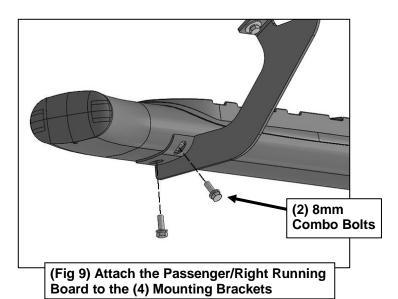

### PROCEDURE:

- 1. REMOVE CONTENTS FROM BOX. VERIFY ALL PARTS ARE PRESENT. READ INSTRUCTIONS CAREFULLY. ASSISTANCE IS HIGHLY RECOMMENDED.
- 2. Starting on the Passenger/Right side of the vehicle and remove the plastic plugs or hex bolts from the factory mounting location along the bottom of the body, (Figures 1 & 4).
- 3. Select the Passenger/Right Front Mounting Bracket. Attach the Bracket to the front location with (2) 8mm Hex Bolts, (2) 8mm Lock Washers and (2) 8mm Flat Washers, (Figures 2 & 3). Do not tighten hardware.
- 4. Repeat Steps 2 & 3 to attach the (3) Rear Mounting Brackets, (Figures 4—8).
- 5. Unwrap the Passenger/Right Sidebar. Place the Sidebar on top of the (4) Mounting Brackets. **IMPORTANT:** Do not slide the Sidebar on the Brackets, (front to back or rotate), or the finish on the Sidebar may be damaged.
- 6. Attach the Sidebar to the Brackets with (8) 8mm Combo Bolts, (Figure 9). Do not tighten hardware.
- 7. Level and adjust the Sidebar and tighten all hardware.
- 8. Repeat Steps 1—7 to attach the Driver/Left Sidebar.
- 9. Do periodic inspections to the installation to make sure that all hardware is secure and tight.