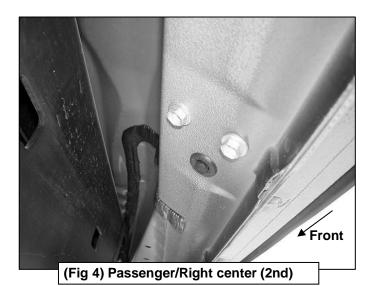

### PROCEDURE:

- 1. REMOVE CONTENTS FROM BOX. VERIFY ALL PARTS ARE PRESENT. READ INSTRUCTIONS CAREFULLY. ASSISTANCE IS HIGHLY RECOMMENDED.
- 2. Starting on the Passenger/Right side of the vehicle and remove the plastic plugs or hex bolts from the factory mounting location along the bottom of the body, (Figures 1 & 4).
- 3. Select the Passenger/Right Front Mounting Bracket. Attach the Bracket to the front location with (2) 8mm Hex Bolts, (2) 8mm Lock Washers and (2) 8mm Flat Washers, (Figures 2 & 3). Do not tighten hardware.
- 4. Repeat Steps 2 & 3 to attach the (3) Rear Mounting Brackets, (Figures 4—8).
- 5. Unwrap the Passenger/Right Sidebar. Place the Sidebar on top of the (4) Mounting Brackets. **IMPORTANT:** Do not slide the Sidebar on the Brackets, (front to back or rotate), or the finish on the Sidebar may be damaged.
- 6. Attach the Sidebar to the Brackets with (8) 8mm Combo Bolts, (Figure 9). Do not tighten hardware.
- 7. Level and adjust the Sidebar and tighten all hardware.
- 8. Repeat Steps 1—7 to attach the Driver/Left Sidebar.
- 9. Do periodic inspections to the installation to make sure that all hardware is secure and tight.

# Passenger/Right Side Installation Pictured

- (2) 8mm Hex Bolts
- (2) 8mm Lock Washers (2) 8mm Flat Washers

(Fig 5) Attach (1) Passenger/Right Rear Mounting Bracket to the 2nd location