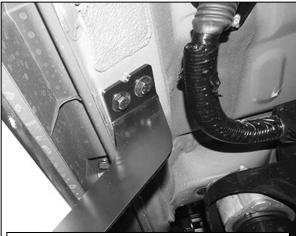

# Passenger/Right Side Installation Pictured

(Fig 7) (1) Passenger/Right Rear Mounting Bracket attached to the 3rd location

(Fig 8) (1) Passenger/Right Rear Mounting Bracket attached to the rear location