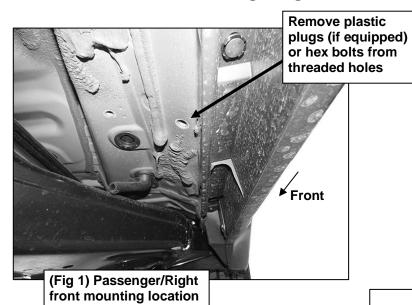

### PROCEDURE:

- 1. REMOVE CONTENTS FROM BOX. VERIFY ALL PARTS ARE PRESENT. READ INSTRUCTIONS CAREFULLY. ASSISTANCE IS HIGHLY RECOMMENDED.
- 2. Starting on the Passenger/Right side of the vehicle and remove the plastic plugs or hex bolts from the factory mounting location along the bottom of the body, (Figures 1 & 4).
- 3. Select the Passenger/Right Front Mounting Bracket. Attach the Bracket to the front location with (2) 8mm Hex Bolts, (2) 8mm Lock Washers and (2) 8mm Flat Washers, (Figures 2 & 3). Do not tighten hardware.
- 4. Repeat Steps 2 & 3 to attach the (3) Rear Mounting Brackets, (Figures 4—8).
- 5. Unwrap the Passenger/Right Sidebar. Place the Sidebar on top of the (4) Mounting Brackets. **IMPORTANT:** Do not slide the Sidebar on the Brackets, (front to back or rotate), or the finish on the Sidebar may be damaged.
- 6. Attach the Sidebar to the Brackets with (8) 8mm Combo Bolts, (Figure 9). Do not tighten hardware.
- 7. Level and adjust the Sidebar and tighten all hardware.
- 8. Repeat Steps 1—7 to attach the Driver/Left Sidebar.
- 9. Do periodic inspections to the installation to make sure that all hardware is secure and tight.