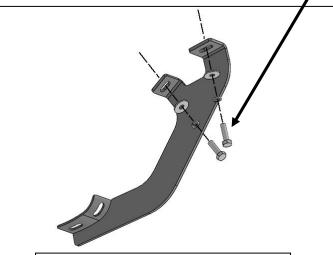

## Passenger/Right Side Installation Pictured

- (2) 8mm Hex Bolts (2) 8mm Lock Washers (2) 8mm Flat Washers

(Fig 2) Attach the Passenger/Right Front Mounting Bracket to the front