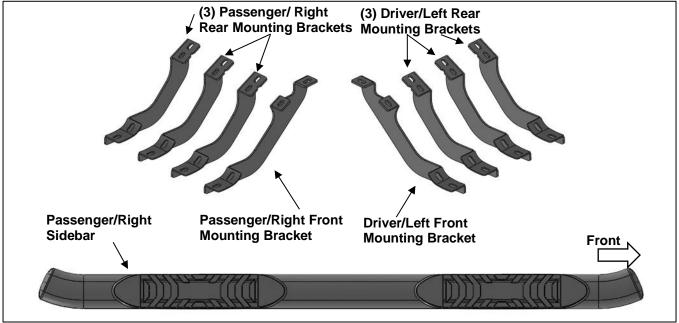

#### **PARTS LIST:**

| 1 | Driver/Left Sidebar                    | 3  | Passenger/Right Rear Mounting Brackets |
|---|----------------------------------------|----|----------------------------------------|
| 1 | Passenger/Right Sidebar                | 16 | 8mm x 30mm Hex Bolts                   |
| 1 | Driver/Left Front Mounting Bracket     | 16 | 8mm x 25mm Combo Bolts                 |
| 1 | Passenger/Right Front Mounting Bracket | 16 | 8mm Lock Washers                       |
| 3 | Driver/Left Rear Mounting Brackets     | 16 | 8mm x 24mm OD x 2mm Flat Washers       |