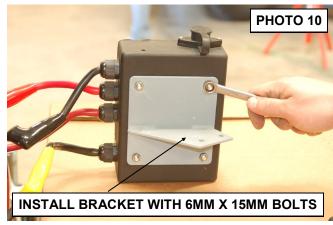

- 10. Remove the mounts from the box using a 3/8" wrench. Retain nuts for reuse. See Photo 9.
- 11. Install the supplied 6mm x 16mm bolts in the box and secure the bracket to the box with the 6mm nuts, from step 9, as shown. Tighten using a 10mm wrench. **See Photo 10.**