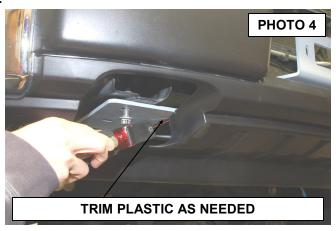

- 3. Place winch plate in place and hold in place with the tow hook bolts. See Photo 3.
- 4. Trim the plastic as needed to install the plate. See Photo 4.

- 5. Reinstall the tow hooks with the factory hardware. **See Photo 5.**
- 6. Place the supplied flag nut in the frame as shown in **Photo 6** and install the supplied 1/2" X 1 1/2" bolts and flat washers. Tighten using a 3/4" wrench.