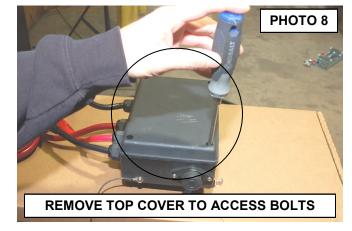

- 7. Install the winch in the winch plate with the hardware included with the winch. See Photo 7.
- 8. A NOTICE Steps 9-12 are for winches that have the larger removable control boxes. If you have the RC Pro series winch do not remove the control box, skip to step 13.
- 9. Remove the plugs from the box and remove the top of the box. See Photo 8.