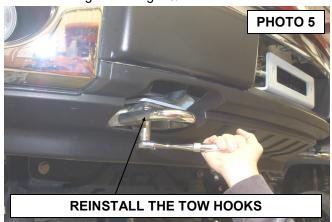

- 3. Place winch plate in place and hold in place with the tow hook bolts. See Photo 3.
- 4. Trim the plastic as needed to install the plate. See Photo 4.

- 5. Reinstall the tow hooks with the factory hardware. **See Photo 5.**
- 6. Place the supplied flag nut in the frame as shown in **Photo 6** and install the supplied 1/2" X 1 1/2" bolts and flat washers. Tighten using a 3/4" wrench.