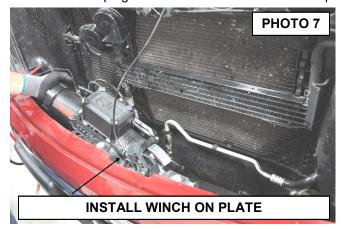

- 7. Install the winch in the winch plate with the hardware included with the winch. See Photo 7.
- 8. A NOTICE Steps 9-12 are for winches that have the larger removable control boxes. If you have the RC Pro series winch do not remove the control box, skip to step 13.
- 9. Remove the plugs from the box and remove the top of the box. See Photo 8.