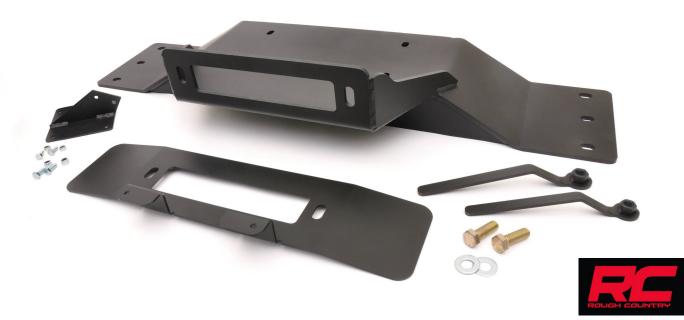

#### **Kit Contents:**

#### 1010 Box Contains:

Winch Plate Fairlead Bracket Control Box Bracket 2-Flag Nuts

## 1010 Poly Bag:

2-1/2" x 1.5" Bolts 2-1/2" Flat Washers 2-3/8" X 1 1/4 Bolts 2-3/8" Lock Nuts 4-6mm x 16mm Bolts 2-1/4" x 3/4" Bolts 2-1/4" Lock Nuts

- 1. Remove the tow hooks using a 15mm socket. Retain the hardware for reuse. **See Photo 1.**
- 2. Remove the rubber lower shield by removing the push in retainers from inside the bumper. See Photo 2.