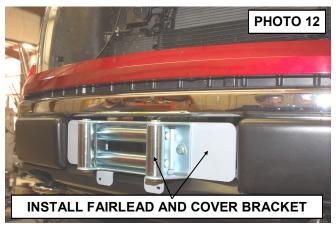

- 12. Install the assembly to the radiator support as shown with the supplied 1/4" x 3/4" bolts and lock nuts and tighten using a 11mm wrench. **See Photo 11.**
- 13. Install the roller fairlead and the fairlead bracket as shown in **Photo 12** with the supplied 3/8" x 1 1/4" bolts and lock nuts. Tighten using a 9/16" socket / wrench.