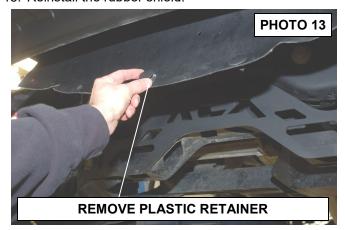

- 13. Remove the plastic retainers as shown in **Photo 13**.
- 14. Reverse the plastic retainers and reinstall in rubber as shown in **Photo 14.**
- 15. Reinstall the rubber shield.