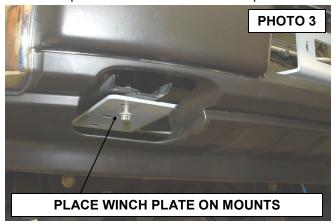

- 3. Place winch plate in place and hold in place with the tow hook bolts. See Photo 3.
- 4. Trim the plastic as needed to install the plate. See Photo 4.

- 5. Reinstall the tow hooks with the factory hardware. **See Photo 5.**
- 6. Place the supplied flag nut in the frame as shown in **Photo 6** and install the supplied 1/2" X 1 1/2" bolts and flat washers. Tighten using a 3/4" wrench.