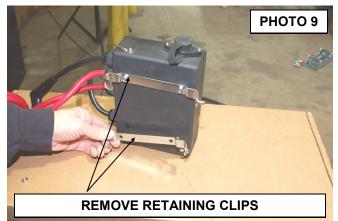

- 10. Remove the mounts from the box using a 3/8" wrench. Retain nuts for reuse. See Photo 9.
- 11. Install the supplied 6mm x 16mm bolts in the box and secure the bracket to the box with the 6mm nuts, from step 9, as shown. Tighten using a 10mm wrench. **See Photo 10.**