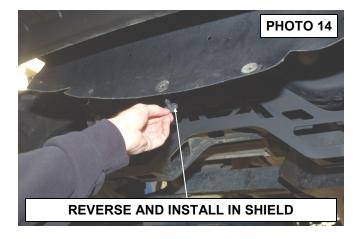

- 13. Remove the plastic retainers as shown in **Photo 13**.
- 14. Reverse the plastic retainers and reinstall in rubber as shown in **Photo 14.**
- 15. Reinstall the rubber shield.