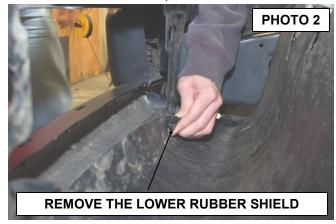

## 1010 Poly Bag:

2-1/2" x 1.5" Bolts 2-1/2" Flat Washers 2-3/8" X 1 1/4 Bolts 2-3/8" Lock Nuts 4-6mm x 16mm Bolts 2-1/4" x 3/4" Bolts 2-1/4" Lock Nuts

- 1. Remove the tow hooks using a 15mm socket. Retain the hardware for reuse. **See Photo 1.**
- 2. Remove the rubber lower shield by removing the push in retainers from inside the bumper. See Photo 2.