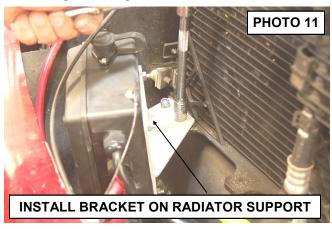

- 12. Install the assembly to the radiator support as shown with the supplied 1/4" x 3/4" bolts and lock nuts and tighten using a 11mm wrench. **See Photo 11.**
- 13. Install the roller fairlead and the fairlead bracket as shown in **Photo 12** with the supplied 3/8" x 1 1/4" bolts and lock nuts. Tighten using a 9/16" socket / wrench.