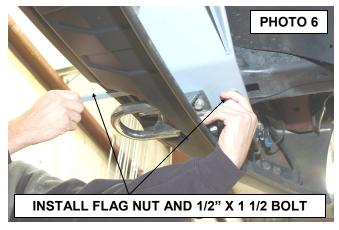

- 3. Place winch plate in place and hold in place with the tow hook bolts. See Photo 3.
- 4. Trim the plastic as needed to install the plate. See Photo 4.

- 5. Reinstall the tow hooks with the factory hardware. **See Photo 5.**
- 6. Place the supplied flag nut in the frame as shown in **Photo 6** and install the supplied 1/2" X 1 1/2" bolts and flat washers. Tighten using a 3/4" wrench.