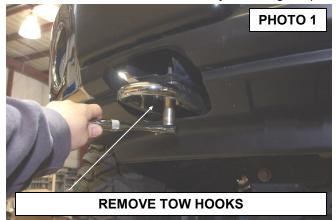

## 1010 Poly Bag:

2-1/2" x 1.5" Bolts 2-1/2" Flat Washers 2-3/8" X 1 1/4 Bolts 2-3/8" Lock Nuts 4-6mm x 16mm Bolts 2-1/4" x 3/4" Bolts 2-1/4" Lock Nuts

- 1. Remove the tow hooks using a 15mm socket. Retain the hardware for reuse. **See Photo 1.**
- 2. Remove the rubber lower shield by removing the push in retainers from inside the bumper. See Photo 2.