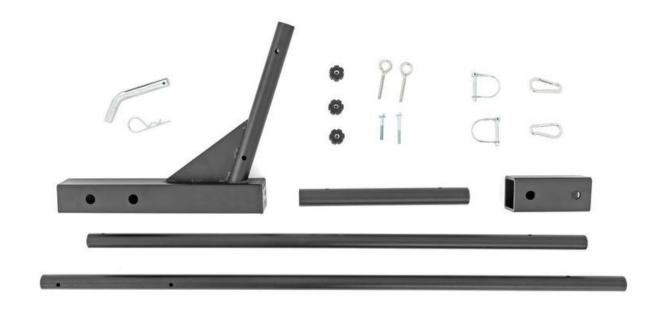

KIT CONTENTS: Hitch Spacer

Main Receiver Long Pole Short Pole Pole Sleeve Hardware Included: Retaining Pin x2 Eye Bolt x2 Knob x3 Bolt x1

Flag Clip x2 Hitch Pin Retaining Clip TOOLS REQUIRED: None

## **Torque Specs:**

| s 10.9                          |
|---------------------------------|
| 9ft/lbs                         |
| 23ft/lbs                        |
| 5ft/lbs                         |
| '5ft/lbs                        |
| 20ft/lbs                        |
| 55ft/lbs                        |
| l0ft/lbs                        |
| 5ft/<br>'5ft/<br>'0ft/<br>55ft/ |