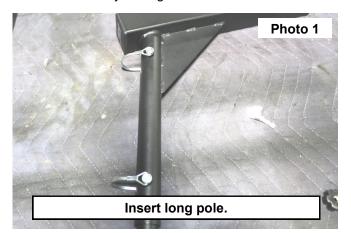

## **INSTALLATION INSTRUCTONS**

- 1. Place the long pole into the main receiver. Insert the two supplied retaining pins to secure. See Photo 1.
- 2. Place the pole sleeve over the long pole. Secure to long pole with a supplied eye bolt and knob. Attach flag clip. **See Photo 2.** NOTE: Eye bolt goes to the outside.