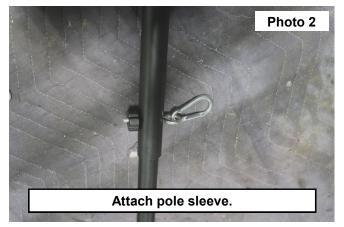

## **INSTALLATION INSTRUCTONS**

- 1. Place the long pole into the main receiver. Insert the two supplied retaining pins to secure. See Photo 1.
- 2. Place the pole sleeve over the long pole. Secure to long pole with a supplied eye bolt and knob. Attach flag clip. **See Photo 2.** NOTE: Eye bolt goes to the outside.