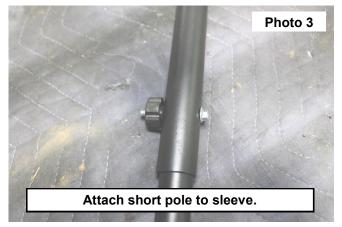

- 3. Attach short pole to sleeve using the supplied bolt and knob. See Photo 3.
- 4. Add the eye bolt and knob to the short pole at the top. See Photo 4.
- 5. Insert main receiver into the hitch of a vehicle with the supplied hitch pin and retaining clip. **NOTE:** For vehicles with
- 2 1/2" receivers, use supplied spacer.