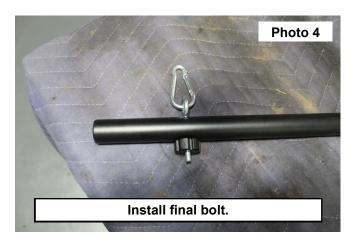

- 3. Attach short pole to sleeve using the supplied bolt and knob. See Photo 3.
- 4. Add the eye bolt and knob to the short pole at the top. See Photo 4.
- 5. Insert main receiver into the hitch of a vehicle with the supplied hitch pin and retaining clip. **NOTE:** For vehicles with
- 2 1/2" receivers, use supplied spacer.