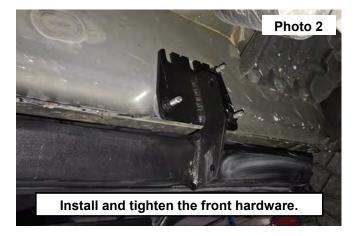

#### **INSTALLATION INSTRUCTONS**

- 1. Install the step using (3) of the supplied 8mm-1.25 hex head nuts onto the stock cab studs of center mount of the step and the body of the vehicle. **See Photo 1.**
- 2. Secure the front of the step to the body using (3) of the supplied 8mm-1.25 hex head nuts onto the threaded body studs of front mount of the step and the body of the vehicle. Tighten using a 13mm wrench. **See Photo 2.**