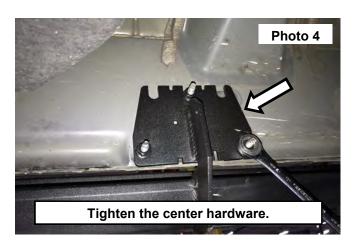

- 3. Secure the rear of the step to the body using (3) of the supplied 8mm-1.25 hex head nuts onto the threaded body studs of rear mount of the step and the body of the vehicle. Tighten using a 13mm wrench. **See Photo 3.**
- 4. Tighten the (3) nuts on the center of the step mount using a 13mm wrench. See Photo 4.