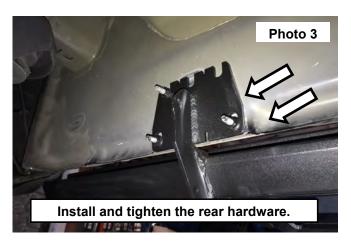

- 3. Secure the rear of the step to the body using (3) of the supplied 8mm-1.25 hex head nuts onto the threaded body studs of rear mount of the step and the body of the vehicle. Tighten using a 13mm wrench. **See Photo 3.**
- 4. Tighten the (3) nuts on the center of the step mount using a 13mm wrench. See Photo 4.