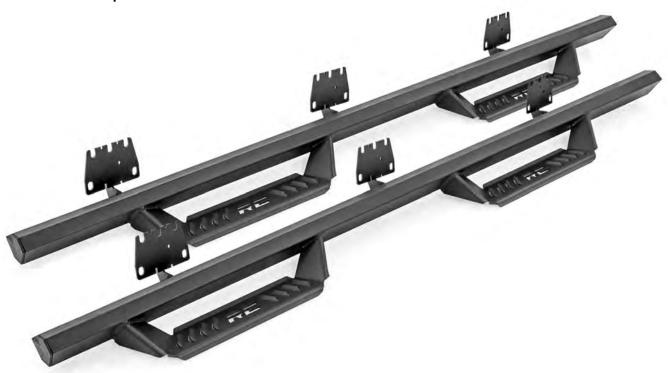

KIT CONTENTS: Driver Side Step x1 Pass Side Step x1 TOOLS NEEDED: 13mm Wrench or Socket HARDWARE INCLUDED: 8mm-1.25 Hex Flange Nut x18