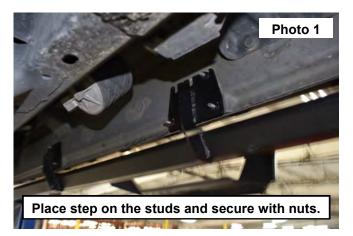

#### **INSTALLATION INSTRUCTONS**

- 1. Install the step using (3) of the supplied 8mm-1.25 hex head nuts onto the stock cab studs of center mount of the step and the body of the vehicle. **See Photo 1.**
- 2. Secure the front of the step to the body using (3) of the supplied 8mm-1.25 hex head nuts onto the threaded body studs of front mount of the step and the body of the vehicle. Tighten using a 13mm wrench. **See Photo 2.**