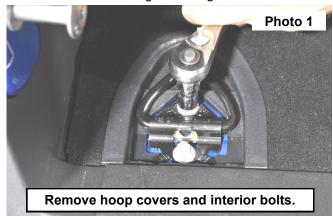

## INSTALLATION INSTRUCTIONS

**ANOTICE** The hardware and instructions that came in the storage box will not be used on the Bronco. Use the hardware that came with the storage box legs.

- 1. Remove the 4 tie down hoop covers and remove the interior bolts using a 10mm socket/wrench. See Photo 1.
- 2. Place the supplied spacers over the holes and install the legs on top of the spacers using the supplied 8mm x 30mm bolts and washers. Tighten using a 13mm socket/wrench. See Photo 2 and Photo 3.