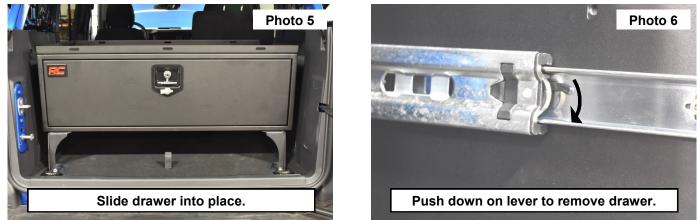

3. Place the storage box on the legs and install the supplied 3/8" hardware using two 9/16" (14mm) socket/wrenches. **See Photo 4**.

- 4. Side the drawer into place. See Photo 5.
- 5. To remove drawer, push down on the black lever in the rails. See Photo 6.