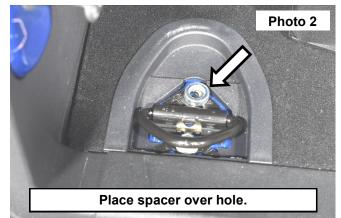

## INSTALLATION INSTRUCTIONS

**ANOTICE** The hardware and instructions that came in the storage box will not be used on the Bronco. Use the hardware that came with the storage box legs.

- 1. Remove the 4 tie down hoop covers and remove the interior bolts using a 10mm socket/wrench. See Photo 1.
- 2. Place the supplied spacers over the holes and install the legs on top of the spacers using the supplied 8mm x 30mm bolts and washers. Tighten using a 13mm socket/wrench. See Photo 2 and Photo 3.