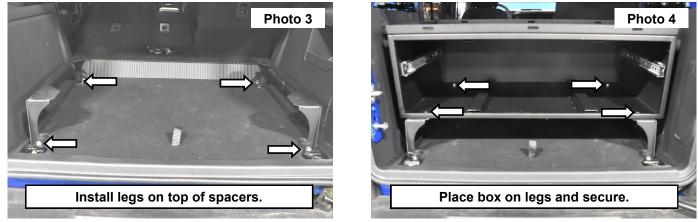

## INSTALLATION INSTRUCTIONS

**ANOTICE** The hardware and instructions that came in the storage box will not be used on the Bronco. Use the hardware that came with the storage box legs.

- 1. Remove the 4 tie down hoop covers and remove the interior bolts using a 10mm socket/wrench. See Photo 1.
- 2. Place the supplied spacers over the holes and install the legs on top of the spacers using the supplied 8mm x 30mm bolts and washers. Tighten using a 13mm socket/wrench. See Photo 2 and Photo 3.

3. Place the storage box on the legs and install the supplied 3/8" hardware using two 9/16" (14mm) socket/wrenches. **See Photo 4**.

- 4. Side the drawer into place. See Photo 5.
- 5. To remove drawer, push down on the black lever in the rails. See Photo 6.