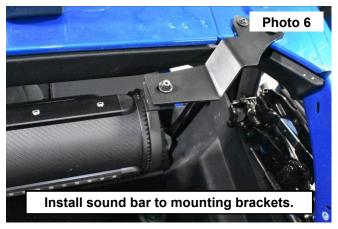

5. Install the sound bar to the Dr/Pass side mounting brackets with the supplied 6mm x 20mm button head bolts, flat washers, and lock nuts using a 4mm Allen wrench and 10mm socket/wrench. **See Photo 5**.