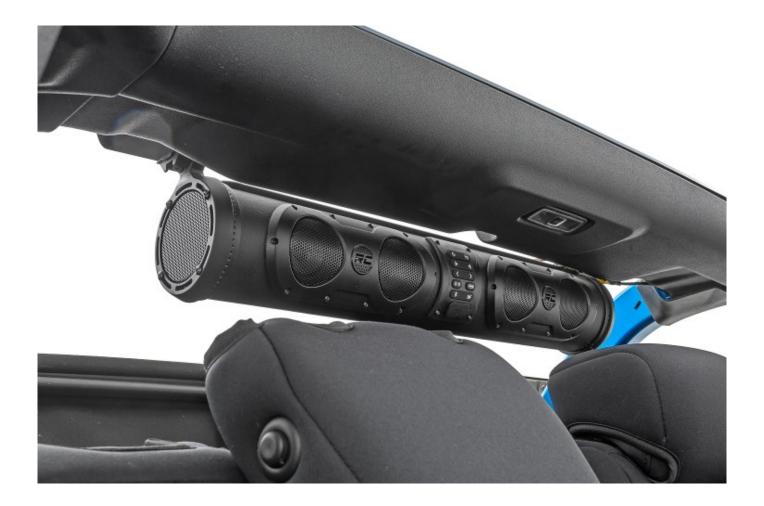

### **INSTALLATION INSTRUCTIONS**

Remove the roof for easier access to the mounting holes and remove the factory speakers using a T30 Torx bit.
 See Photo 1 and Photo 2.

- 2. Install the supplied Dr/Pass side mounting brackets using the stock hardware. See Photo 2.
- 3. Install the mounting rings supplied with the soundbar using hardware supplied with the soundbar. See Photo 3.
- 4. Install the spacer plug to the mounting rings to make a flat surface. See Photo 4.

5. Install the sound bar to the Dr/Pass side mounting brackets with the supplied 6mm x 20mm button head bolts, flat washers, and lock nuts using a 4mm Allen wrench and 10mm socket/wrench. **See Photo 5**.