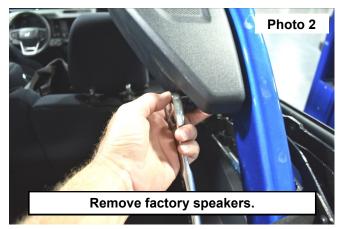

### **INSTALLATION INSTRUCTIONS**

Remove the roof for easier access to the mounting holes and remove the factory speakers using a T30 Torx bit.
 See Photo 1 and Photo 2.

- 2. Install the supplied Dr/Pass side mounting brackets using the stock hardware. See Photo 2.
- 3. Install the mounting rings supplied with the soundbar using hardware supplied with the soundbar. See Photo 3.
- 4. Install the spacer plug to the mounting rings to make a flat surface. See Photo 4.