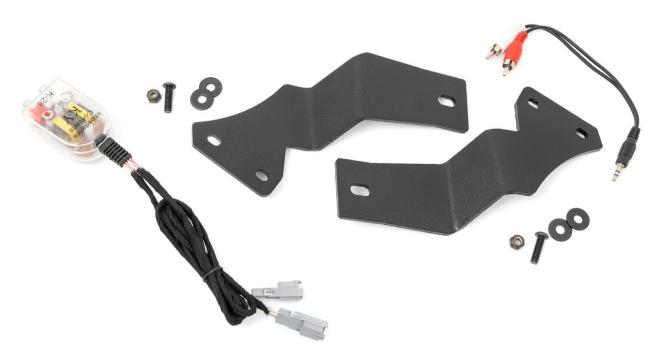

#### **Kit Contents:**

Wiring Harness x1
Aux Cable Adapter x1
Dr Side Bracket x1
Pass Side Bracket x1

#### Hardware Included:

6mm x 20mm Bolts x2 6mm Flat Washers x4 6mm Nylock Nuts x2