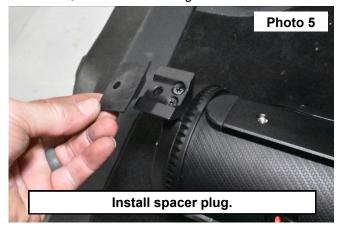

### **INSTALLATION INSTRUCTIONS**

Remove the roof for easier access to the mounting holes and remove the factory speakers using a T30 Torx bit.
 See Photo 1 and Photo 2.

- 2. Install the supplied Dr/Pass side mounting brackets using the stock hardware. See Photo 2.
- 3. Install the mounting rings supplied with the soundbar using hardware supplied with the soundbar. See Photo 3.
- 4. Install the spacer plug to the mounting rings to make a flat surface. See Photo 4.