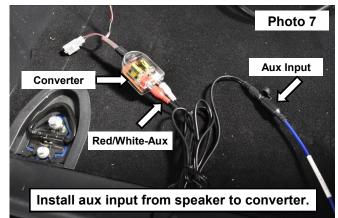

- 6. Install the aux input wire from the speaker to the converter using the red/white-aux wire. See Photo 7.
- 7. Connect both harnesses on the converter to the factory speaker harnesses. See Photo 8.