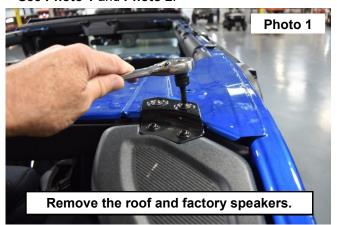

### **INSTALLATION INSTRUCTIONS**

Remove the roof for easier access to the mounting holes and remove the factory speakers using a T30 Torx bit.
 See Photo 1 and Photo 2.

- 2. Install the supplied Dr/Pass side mounting brackets using the stock hardware. See Photo 2.
- 3. Install the mounting rings supplied with the soundbar using hardware supplied with the soundbar. See Photo 3.
- 4. Install the spacer plug to the mounting rings to make a flat surface. See Photo 4.