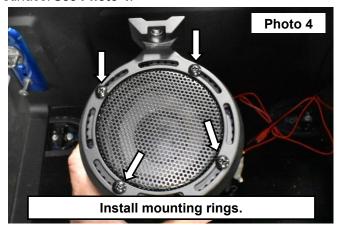

### **INSTALLATION INSTRUCTIONS**

Remove the roof for easier access to the mounting holes and remove the factory speakers using a T30 Torx bit.
 See Photo 1 and Photo 2.

- 2. Install the supplied Dr/Pass side mounting brackets using the stock hardware. See Photo 2.
- 3. Install the mounting rings supplied with the soundbar using hardware supplied with the soundbar. See Photo 3.
- 4. Install the spacer plug to the mounting rings to make a flat surface. See Photo 4.