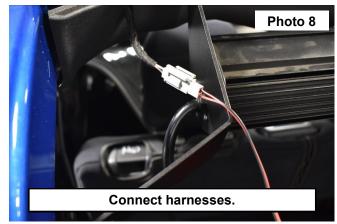

- 6. Install the aux input wire from the speaker to the converter using the red/white-aux wire. See Photo 7.
- 7. Connect both harnesses on the converter to the factory speaker harnesses. See Photo 8.