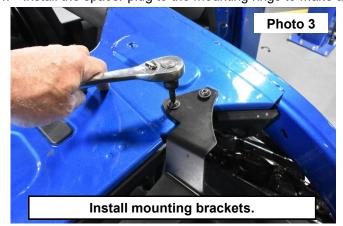

### **INSTALLATION INSTRUCTIONS**

Remove the roof for easier access to the mounting holes and remove the factory speakers using a T30 Torx bit.
 See Photo 1 and Photo 2.

- 2. Install the supplied Dr/Pass side mounting brackets using the stock hardware. See Photo 2.
- 3. Install the mounting rings supplied with the soundbar using hardware supplied with the soundbar. See Photo 3.
- 4. Install the spacer plug to the mounting rings to make a flat surface. See Photo 4.